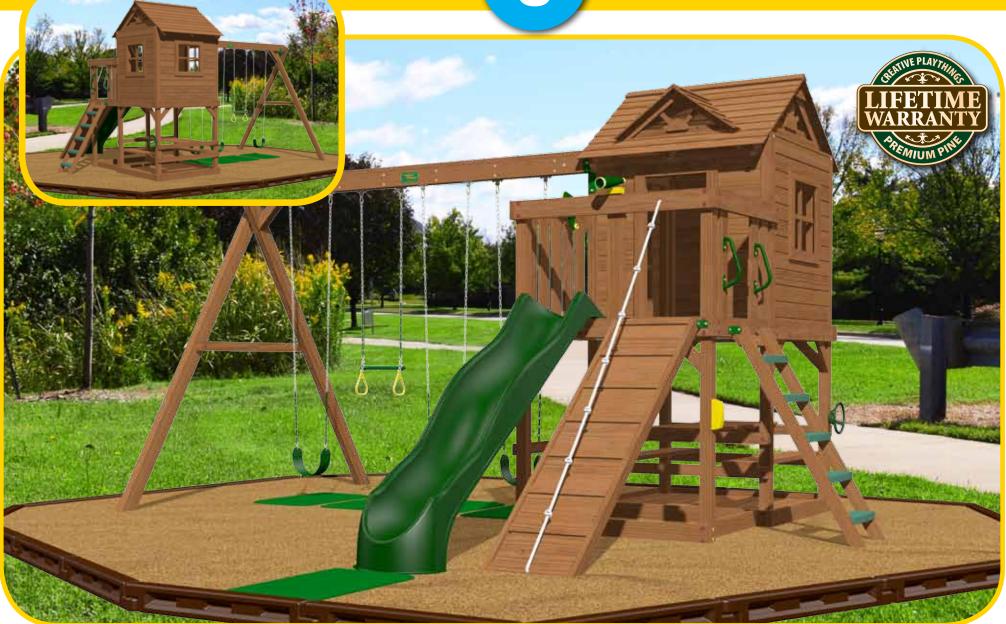

# **Includes:**

- 5' x 9' Play Deck (5' high)
- Wood Roof w/ Dormer & Gable Fans
- Clubhouse w/ Porch
- Access Ladder w/ wide flat steps
- Deluxe Hand Grips
- 10' Scoop Slide
- 9' high Swing Beam
- (3) Sling Swings & Ring Trapeze
- Ramp
- Play Floor
- Picnic Table
- Steering Wheel, Telescope,
  Telephone & Periscope
- Limited Lifetime Warranty

# **Dimensions:**

Swing Set Footprint: 19'10" x 16'5" CPSC Recommended Space: 31'10" x 36'0"