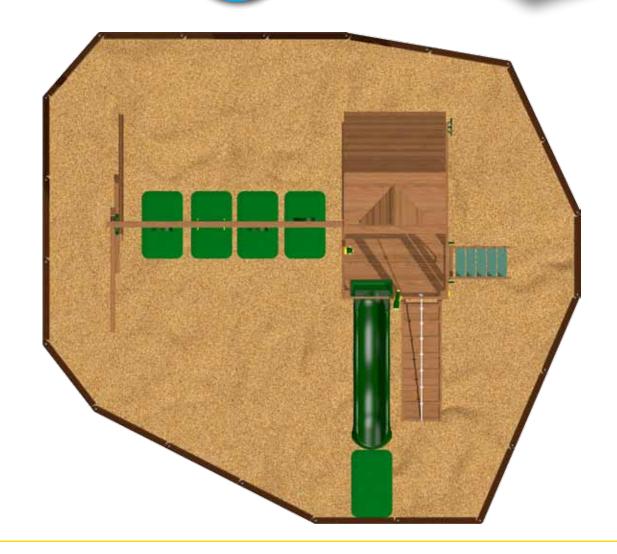

# **Dimensions:**

Swing Set Footprint: 19'10" x 16'5" CPSC Recommended Space: 31'10" x 36'0"

#### **Contoured Play Zone**

Required Space: 26'3" x 24'0"

(5) Wear Pads