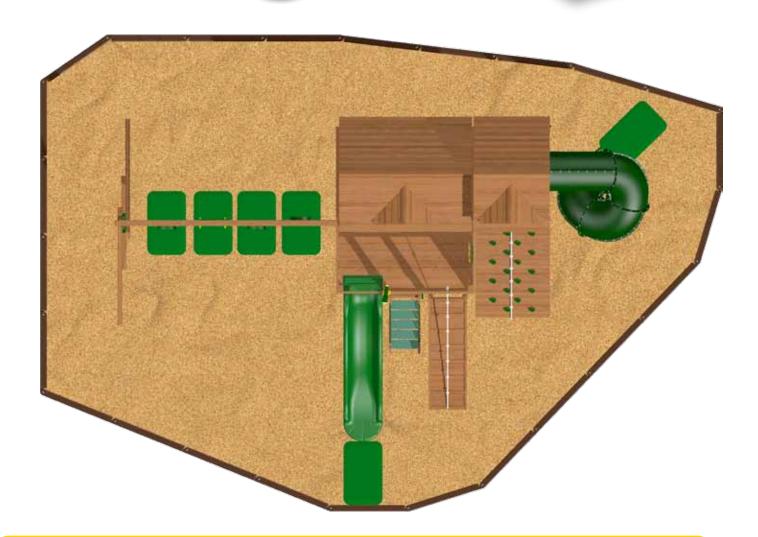

#### **Dimensions:**

Swing Set Footprint: 27'8" x 16'8" CPSC Recommended Space: 39'8" x 36'0"

#### **Contoured Play Zone**

Required Space: 35'3" x 24'7"

(6) Wear Pads