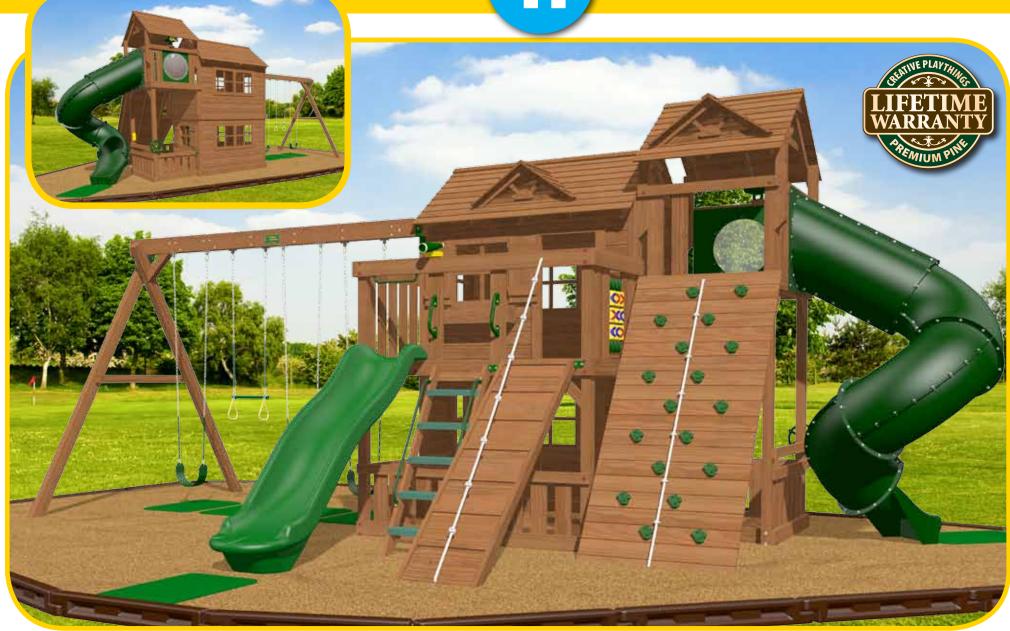

# Package 11

#### **Includes:**

- 5' x 9' Play Deck (5' high)
- Wood Roof w/ Dormers & Gable Fans
- Clubhouse w/ Porch
- Access Ladder w/ wide flat steps
- Deluxe Hand Grips
- 10' Super Wave Slide
- 9' high Swing Beam
- (3) Sling Swings & Ring Trapeze
- Sky Box Play Deck w/ Wood Roof
- Sky Box Play Floor & Play Walls
- Porch Play Floor & Play Walls
- Lower Clubhouse
- Flower Box & Shutters
- Pinnacle Rock Wall
- Spiral Slide
- Ramp
- Bubble Panel & Tic Tac Toe
- Access Ladder Handles & Slide Handle
- Wheel, Telescope, Phone & Binocular
- Limited Lifetime Warranty

#### **Dimensions:**

Swing Set Footprint: 27'8" x 16'8" CPSC Recommended Space: 39'8" x 36'0"