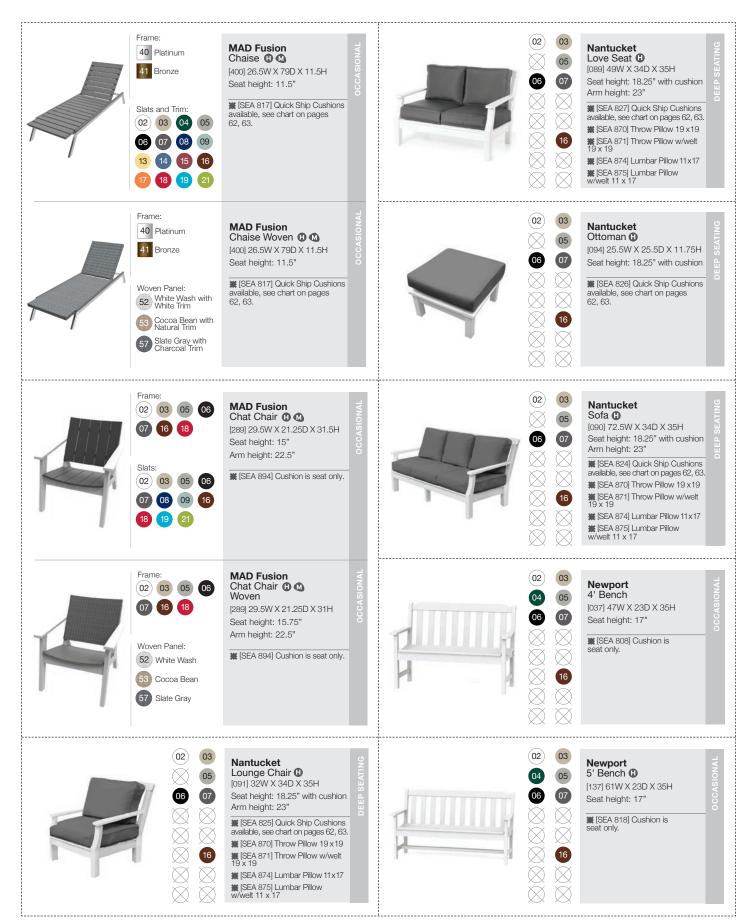

| order, and have extended lead times.                                                           |         |  |  |  |  |  |  |
|------------------------------------------------------------------------------------------------|---------|--|--|--|--|--|--|
| <b>Adirondack</b> Classic Chair,<br>Love Seat, Rocker & Swing                                  | SEA 801 |  |  |  |  |  |  |
| <b>Adirondack</b> Shellback<br>Glider (1 pc)                                                   | SEA 805 |  |  |  |  |  |  |
| Cambridge Sectional<br>Day Bed (1 pc)                                                          | SEA 835 |  |  |  |  |  |  |
| Cambridge Sectional<br>Back (1 pc)                                                             | SEA 834 |  |  |  |  |  |  |
| Cambridge Sectional<br>Side Left (1 pc)                                                        | SEA 838 |  |  |  |  |  |  |
| Cambridge Sectional<br>Side Right (1 pc)                                                       | SEA 837 |  |  |  |  |  |  |
| MADirondack Chair                                                                              | SEA 860 |  |  |  |  |  |  |
| MAD Fusion Balcony Arm & Side Chair, Bar Arm & Side Chair, Dining Arm & Side Chair (seat only) | SEA 861 |  |  |  |  |  |  |
| MAD Fusion Chat Chair,<br>Chat Chair Woven (seat only)                                         | SEA 894 |  |  |  |  |  |  |
| Newport 4' Bench (seat only)                                                                   | SEA 808 |  |  |  |  |  |  |
| Newport 5' Bench (seat only)                                                                   | SEA 818 |  |  |  |  |  |  |
| Portsmouth 3' Bench (seat only)                                                                | SEA 821 |  |  |  |  |  |  |
| Portsmouth 4' Bench (seat only)                                                                | SEA 822 |  |  |  |  |  |  |
| Portsmouth 5' Bench (seat only)                                                                | SEA 823 |  |  |  |  |  |  |
| <b>Traditional</b> Porch Rocker (seat only)                                                    | SEA 820 |  |  |  |  |  |  |
| Sonoma 36" Dining Bench                                                                        | SEA 810 |  |  |  |  |  |  |
| Sonoma 76" Dining Bench                                                                        | SEA 813 |  |  |  |  |  |  |
| SYM Arm Chair (seat only)                                                                      | SEA 841 |  |  |  |  |  |  |
| SYM Side Chair (seat only)                                                                     | SEA 842 |  |  |  |  |  |  |
| SYM 28" Dining Bench                                                                           | SEA 897 |  |  |  |  |  |  |
| SYM 76" Dining Bench                                                                           | SEA 898 |  |  |  |  |  |  |
| <b>Lumbar</b> Pillow 11x17                                                                     | SEA 874 |  |  |  |  |  |  |
| Lumbar Pillow w/ welt 11x17                                                                    | SEA 875 |  |  |  |  |  |  |
| Lumbar Pillow w/ flange 11x17                                                                  | SEA 878 |  |  |  |  |  |  |
| <b>Lumbar</b> Pillow 11x26                                                                     | SEA 836 |  |  |  |  |  |  |
| Lumbar Pillow w/ welt 11x26                                                                    | SEA 839 |  |  |  |  |  |  |
| <b>Lumbar</b> Pillow w/ flange 11x26                                                           | SEA 877 |  |  |  |  |  |  |
| <b>Throw</b> Pillow 19x19                                                                      | SEA 870 |  |  |  |  |  |  |
| Throw Pillow w/ welt 19x19                                                                     | SEA 871 |  |  |  |  |  |  |
| Throw Pillow w/ flange 19x19                                                                   | SEA 876 |  |  |  |  |  |  |