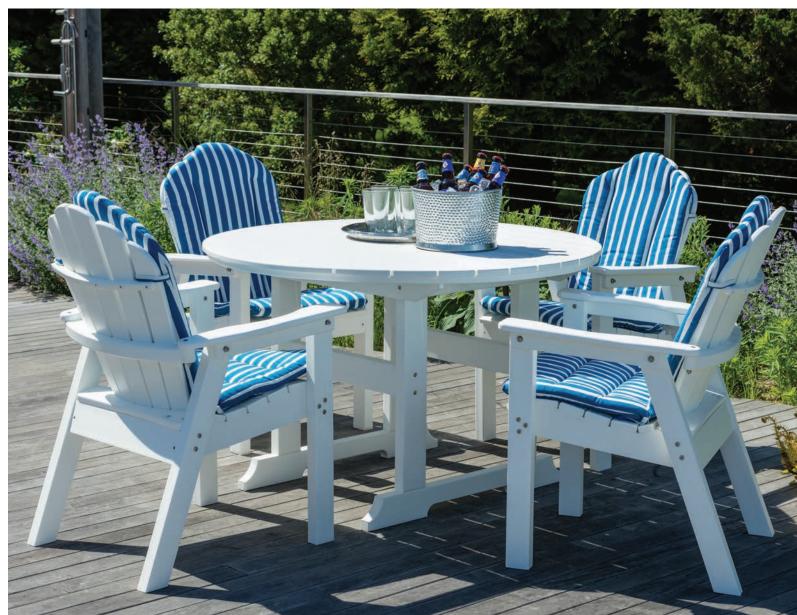

**SYM** 72" Dining Bench. Frame shown in Charcoal, Seat Slats shown in Gray. SYM 80" Dining Table, Arm Chairs, and 72" Dining Bench. Table and Frames shown in Charcoal, Seat Slats shown in Leaf.