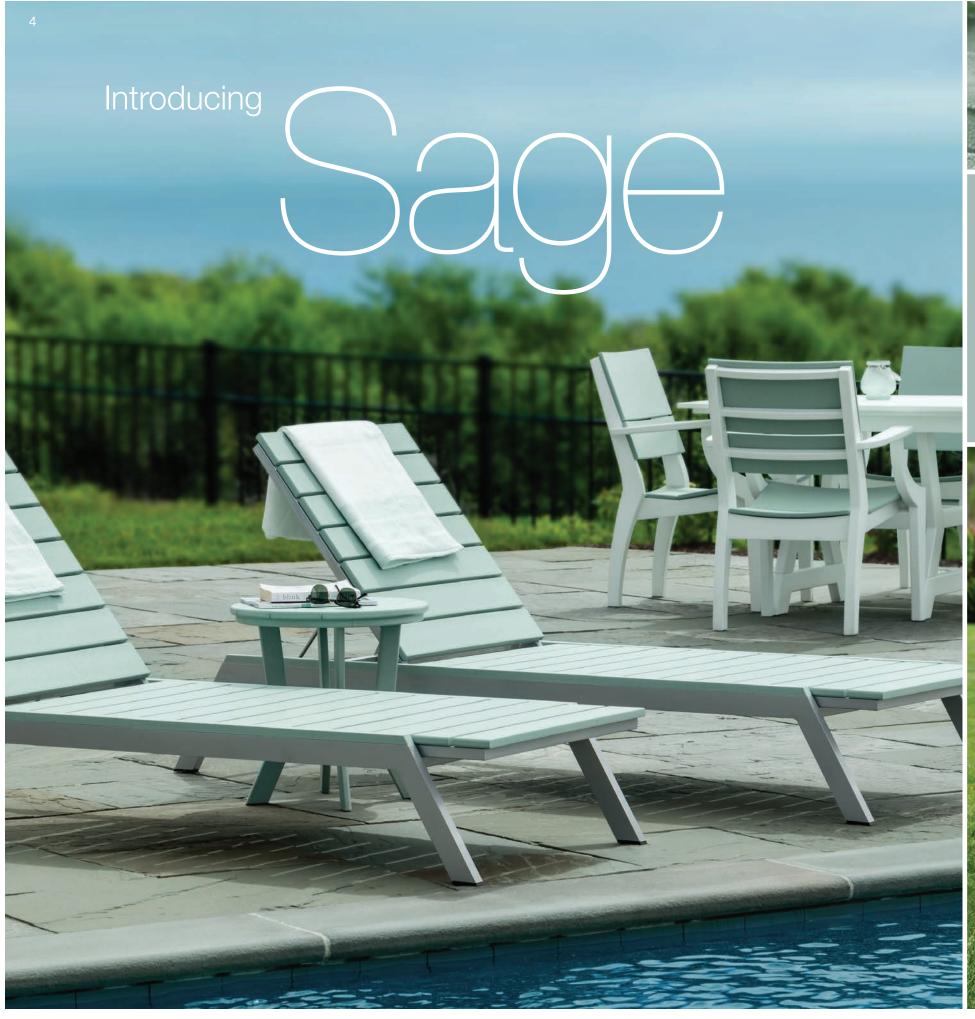

### A New and Exclusive Color

A sophisticated neutral with hints of green and blue, Sage can complement or define a myriad of designs in an array of outdoor settings. The subtle hues of Sage adapt to the environment providing tonal flexibility across the warm/cool spectrum.