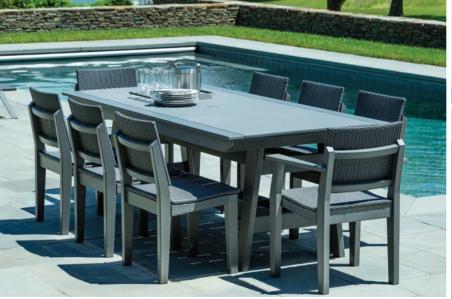

## The MAD Collection Mod

MAD Fusion Woven Dining Arm Chairs and Side Chairs with MAD 85" Dining Table.

Table and Frames shown in Charcoal, Woven Panels shown in Slate Gray.

MAD Fusion Woven Balcony Chairs. Frames shown in White, Woven Panels shown in Slate Gray. **MADirondack** Chair. Shown in White. MAD Fusion Chat Chairs with DEX Round SideTable.
Frames and Table shown in White, Slats shown in Sage (New color for 2018).