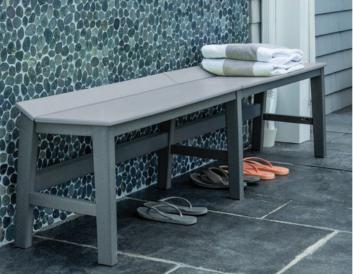

**SYM** 72" Dining Bench. Frame shown in Charcoal, Seat Slats shown in Gray. SYM 80" Dining Table, Arm Chairs, and 72" Dining Bench. Table and Frames shown in Charcoal, Seat Slats shown in Leaf.