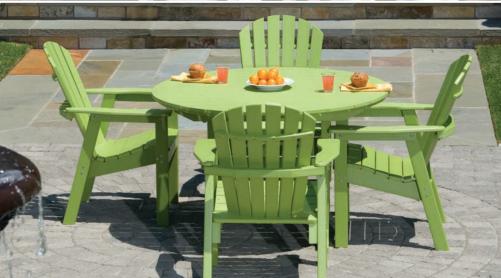

## The Portsmouth Collection

Portsmouth 56" Dining Table with Portsmouth 4" Benches and Adirondack Classic Dining Chairs. Shown in Sage (New color for 2018). Cushions in Gateway Mist.

Portsmouth 72" Balcony Table with Adirondack Classic Balcony Chairs. Shown in Gray. Cushions in Iris.