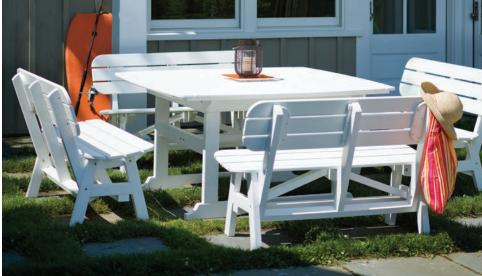

## The MAD Collection Mod

MAD Fusion Woven Dining Arm Chairs and Side Chairs with MAD 85" Dining Table.

Table and Frames shown in Charcoal, Woven Panels shown in Slate Gray.

MAD Fusion Woven Balcony Chairs. Frames shown in White, Woven Panels shown in Slate Gray. **MADirondack** Chair. Shown in White. MAD Fusion Chat Chairs with DEX Round SideTable.
Frames and Table shown in White, Slats shown in Sage (New color for 2018).