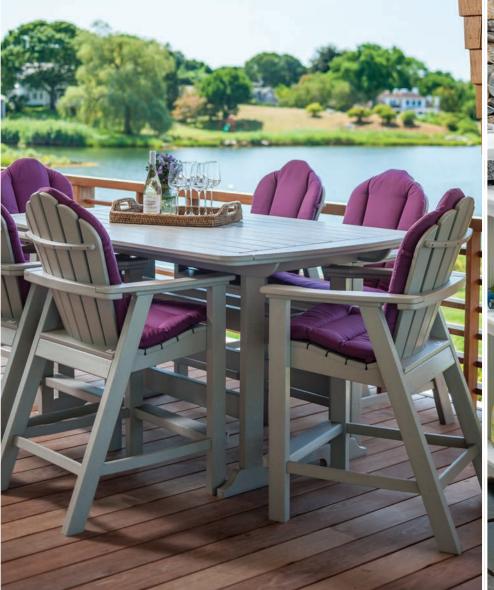

## The MAD Collection Mod

MAD Fusion Woven Dining Arm Chairs and Side Chairs with MAD 85" Dining Table.

Table and Frames shown in Charcoal, Woven Panels shown in Slate Gray.

MAD Fusion Woven Balcony Chairs. Frames shown in White, Woven Panels shown in Slate Gray. **MADirondack** Chair. Shown in White. MAD Fusion Chat Chairs with DEX Round SideTable.
Frames and Table shown in White, Slats shown in Sage (New color for 2018).

## The MAD Collection Mod

**MAD** Bar Side Chairs, 33" Bar Table and Arm Chairs and 33" Dining Tables and Arm Chairs. Shown in White.

MAD 40" Bar Table and MAD Fusion Bar Arm Chairs. Frames shown in White, Slats shown in Pool.