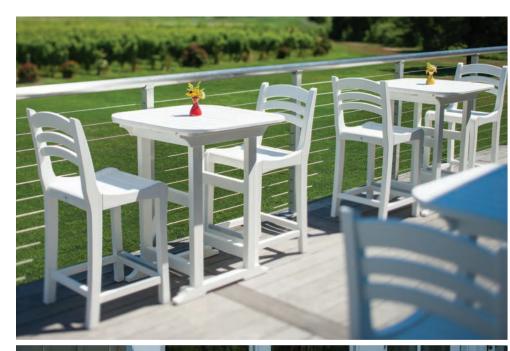

## The MAD Collection Mod

**MAD** Bar Side Chairs, 33" Bar Table and Arm Chairs and 33" Dining Tables and Arm Chairs. Shown in White.

MAD 40" Bar Table and MAD Fusion Bar Arm Chairs. Frames shown in White, Slats shown in Pool.