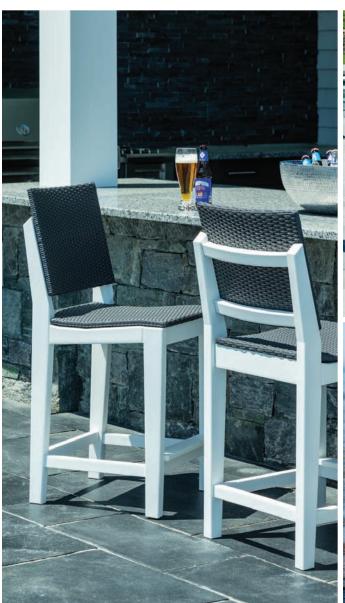

## The MAD Collection Mod

**MAD** Bar Side Chairs, 33" Bar Table and Arm Chairs and 33" Dining Tables and Arm Chairs. Shown in White.

MAD 40" Bar Table and MAD Fusion Bar Arm Chairs. Frames shown in White, Slats shown in Pool.