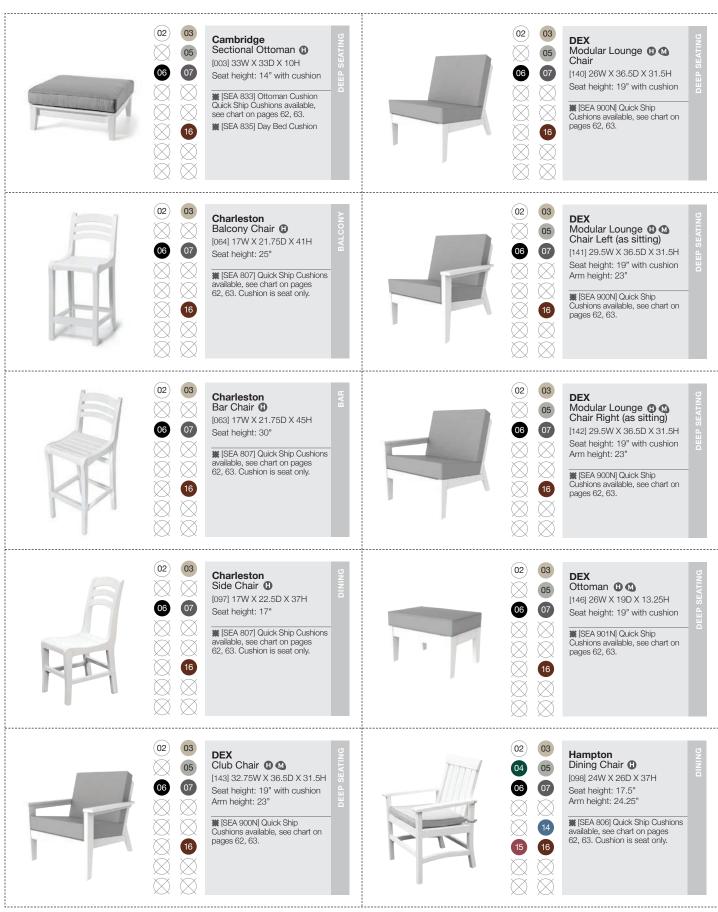

## The Cambridge Collection

Cambridge Armless Chairs, Club Chair, Corner Chairs, Coffee Tables and Ottoman with Southport Bunching Tables. Shown in White. Cushions in Spectrum Dove. Pillows in Spectrum Dove and Foster Surfside.

Cambridge Armless Chairs, Corner Chair, Club Chair and Coffee Table with Southport Bunching Table. Shown in White.
Cushions in Spectrum Dove. Pillows in Charcoal and Foster Surfside.

Cambridge Corner Chairs, Club Chair and Coffee Table with Southport Bunching Tables.
Shown in Charcoal. Cushions in Dupione Dove.

Pillows in Cassidy Pebble and Charcoal.

**Cambridge** Corner Chairs, Armless Chair, Ottoman and Coffee Table with **Southport** Bunching Tables.

Shown in White.

Cushions in Spectrum Dove.
Pillows in Spectrum Dove and Foster Surfside.

## Complementary Pieces and Accessories

Hampton Dining Chairs with Portsmouth 42" Dining Table. Shown in White. Cushions in Navy with White Welt. **Newport** 5' Bench. Shown in White.

**Kingston** Chaises and Folding Arm Kits. Shown in Natural. Cushions in Taupe Rib.