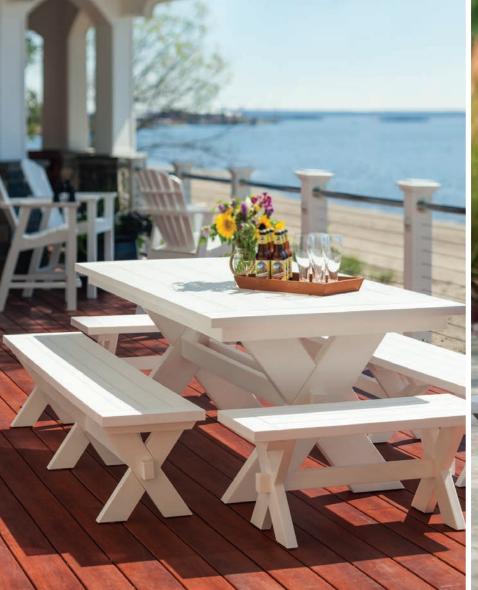

## The Portsmouth Collection

Portsmouth 56" Dining Table with Portsmouth 4" Benches and Adirondack Classic Dining Chairs. Shown in Sage (New color for 2018). Cushions in Gateway Mist.

Portsmouth 72" Balcony Table with Adirondack Classic Balcony Chairs. Shown in Gray. Cushions in Iris.

## The Portsmouth Collection

Portsmouth 30" Balcony Tables with Charleston Balcony Chairs. Shown in White.

Portsmouth 56" Square Dining Table with Portsmouth 4' Benches.
Shown in White.

Portsmouth 42" Balcony Table with Adirondack Shellback Balcony Chairs. Shown in Gray. Cushions in Celadon.

Portsmouth 130" Dining Table with Portsmouth 3' and 5' Benches. Shown in White.
Cushions in Dupione Nectarine.

Adirondack Shellback Chairs shown in foreground.