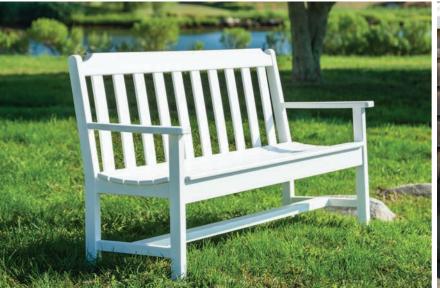

e.
Shown in Chestnut.











## The Adirondack Shellback Collection

Adirondack Shellback Dining Chairs with Portsmouth 72" Dining Table. Shown in White.

Adirondack Shellback Balcony Chairs with Westerly Balcony End Table. Shown in Gray.

**Adirondack** Shellback Glider. Shown in White.

Adirondack Shellback Chair, Foot Stool and End Table with Adirondack Shellback Love Seat, Tête-à-Tête and Shellback Chair with Adirondack Shellback Rocker.

Shown in White.











## Complementary Pieces and Accessories

Hampton Dining Chairs with Portsmouth 42" Dining Table. Shown in White. Cushions in Navy with White Welt. **Newport** 5' Bench. Shown in White.

**Kingston** Chaises and Folding Arm Kits. Shown in Natural. Cushions in Taupe Rib.

**Windsor** Small Buffet Table. Shown in White.











## Complementary Pieces and Accessories

Portsmouth Party Bar with Charleston Bar Chairs and Windsor Small Buffet Table. Shown in White.

Southport Bunching Tables with Java Lounge Chairs.
Shown in White.
Cushions in Canvas Regatta.

**Traditional** Porch Rocker with **Westerly** End Table. Shown in White.



Adirondack Shellback Balcony Chairs with Westerly Balcony End Table. Shown in Chestnut.







## Complementary Pieces and Accessories

**Windsor** Large Buffet Table. Shown in White.



Wickford Estate Planter (left) with Wickford Planter (right). Shown in White.

**Wickford** Estate Planters (left, right) with **Wickford** Estate Planter + Estate Extension (center). Shown in White.

**Wickford** Trash Receptacle. Shown in Charcoal.







### Product Index