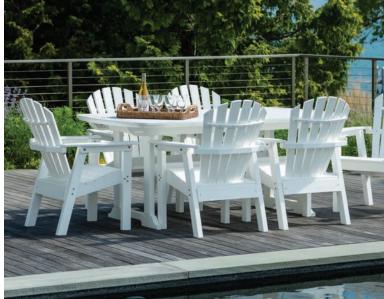

## The MAD Collection Mod

**MAD** Bar Side Chairs, 33" Bar Table and Arm Chairs and 33" Dining Tables and Arm Chairs. Shown in White.

MAD 40" Bar Table and MAD Fusion Bar Arm Chairs. Frames shown in White, Slats shown in Pool.