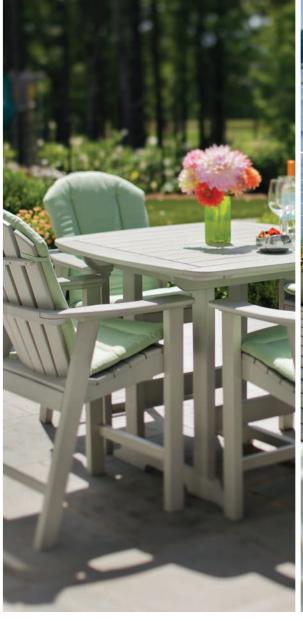

### A New and Exclusive Color

A sophisticated neutral with hints of green and blue, Sage can complement or define a myriad of designs in an array of outdoor settings. The subtle hues of Sage adapt to the environment providing tonal flexibility across the warm/cool spectrum.