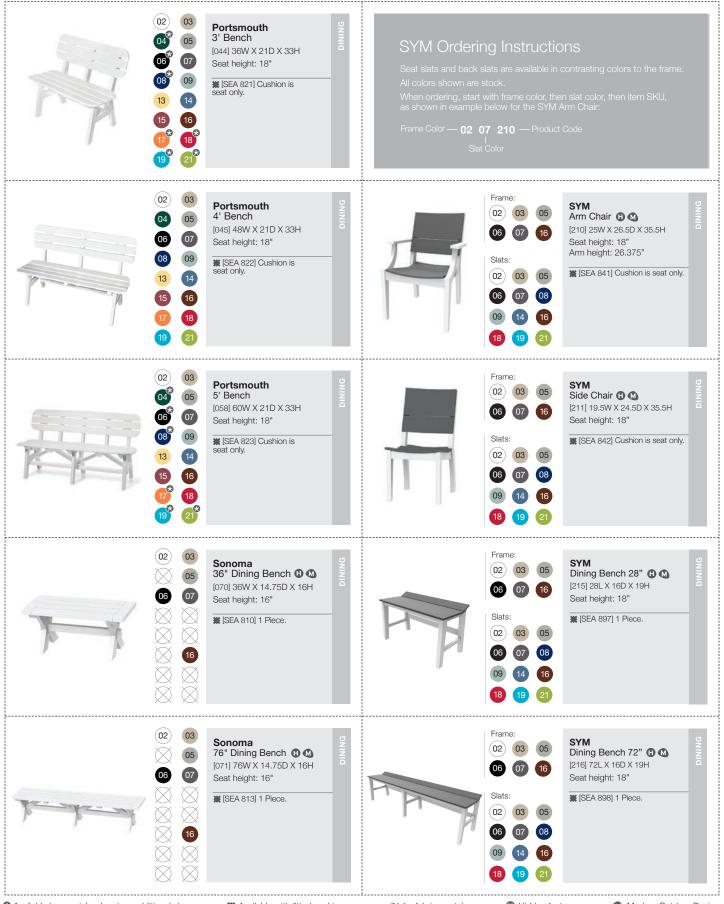

| order, and have extended lead times.                                                           |         |  |  |  |  |  |  |
|------------------------------------------------------------------------------------------------|---------|--|--|--|--|--|--|
| <b>Adirondack</b> Classic Chair,<br>Love Seat, Rocker & Swing                                  | SEA 801 |  |  |  |  |  |  |
| <b>Adirondack</b> Shellback<br>Glider (1 pc)                                                   | SEA 805 |  |  |  |  |  |  |
| Cambridge Sectional<br>Day Bed (1 pc)                                                          | SEA 835 |  |  |  |  |  |  |
| Cambridge Sectional<br>Back (1 pc)                                                             | SEA 834 |  |  |  |  |  |  |
| Cambridge Sectional<br>Side Left (1 pc)                                                        | SEA 838 |  |  |  |  |  |  |
| Cambridge Sectional<br>Side Right (1 pc)                                                       | SEA 837 |  |  |  |  |  |  |
| MADirondack Chair                                                                              | SEA 860 |  |  |  |  |  |  |
| MAD Fusion Balcony Arm & Side Chair, Bar Arm & Side Chair, Dining Arm & Side Chair (seat only) | SEA 861 |  |  |  |  |  |  |
| MAD Fusion Chat Chair,<br>Chat Chair Woven (seat only)                                         | SEA 894 |  |  |  |  |  |  |
| Newport 4' Bench (seat only)                                                                   | SEA 808 |  |  |  |  |  |  |
| Newport 5' Bench (seat only)                                                                   | SEA 818 |  |  |  |  |  |  |
| Portsmouth 3' Bench (seat only)                                                                | SEA 821 |  |  |  |  |  |  |
| Portsmouth 4' Bench (seat only)                                                                | SEA 822 |  |  |  |  |  |  |
| Portsmouth 5' Bench (seat only)                                                                | SEA 823 |  |  |  |  |  |  |
| <b>Traditional</b> Porch Rocker (seat only)                                                    | SEA 820 |  |  |  |  |  |  |
| Sonoma 36" Dining Bench                                                                        | SEA 810 |  |  |  |  |  |  |
| Sonoma 76" Dining Bench                                                                        | SEA 813 |  |  |  |  |  |  |
| SYM Arm Chair (seat only)                                                                      | SEA 841 |  |  |  |  |  |  |
| SYM Side Chair (seat only)                                                                     | SEA 842 |  |  |  |  |  |  |
| SYM 28" Dining Bench                                                                           | SEA 897 |  |  |  |  |  |  |
| SYM 76" Dining Bench                                                                           | SEA 898 |  |  |  |  |  |  |
| <b>Lumbar</b> Pillow 11x17                                                                     | SEA 874 |  |  |  |  |  |  |
| Lumbar Pillow w/ welt 11x17                                                                    | SEA 875 |  |  |  |  |  |  |
| Lumbar Pillow w/ flange 11x17                                                                  | SEA 878 |  |  |  |  |  |  |
| <b>Lumbar</b> Pillow 11x26                                                                     | SEA 836 |  |  |  |  |  |  |
| Lumbar Pillow w/ welt 11x26                                                                    | SEA 839 |  |  |  |  |  |  |
| <b>Lumbar</b> Pillow w/ flange 11x26                                                           | SEA 877 |  |  |  |  |  |  |
| <b>Throw</b> Pillow 19x19                                                                      | SEA 870 |  |  |  |  |  |  |
| Throw Pillow w/ welt 19x19                                                                     | SEA 871 |  |  |  |  |  |  |
| Throw Pillow w/ flange 19x19                                                                   | SEA 876 |  |  |  |  |  |  |