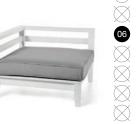

## The Cambridge Collection

Cambridge Armless Chairs, Club Chair, Corner Chairs, Coffee Tables and Ottoman with Southport Bunching Tables. Shown in White. Cushions in Spectrum Dove. Pillows in Spectrum Dove and Foster Surfside.

Cambridge Armless Chairs, Corner Chair, Club Chair and Coffee Table with Southport Bunching Table. Shown in White.
Cushions in Spectrum Dove. Pillows in Charcoal and Foster Surfside.

Cambridge Corner Chairs, Club Chair and Coffee Table with Southport Bunching Tables.
Shown in Charcoal. Cushions in Dupione Dove.

Pillows in Cassidy Pebble and Charcoal.

**Cambridge** Corner Chairs, Armless Chair, Ottoman and Coffee Table with **Southport** Bunching Tables.

Shown in White.

Cushions in Spectrum Dove.
Pillows in Spectrum Dove and Foster Surfside.