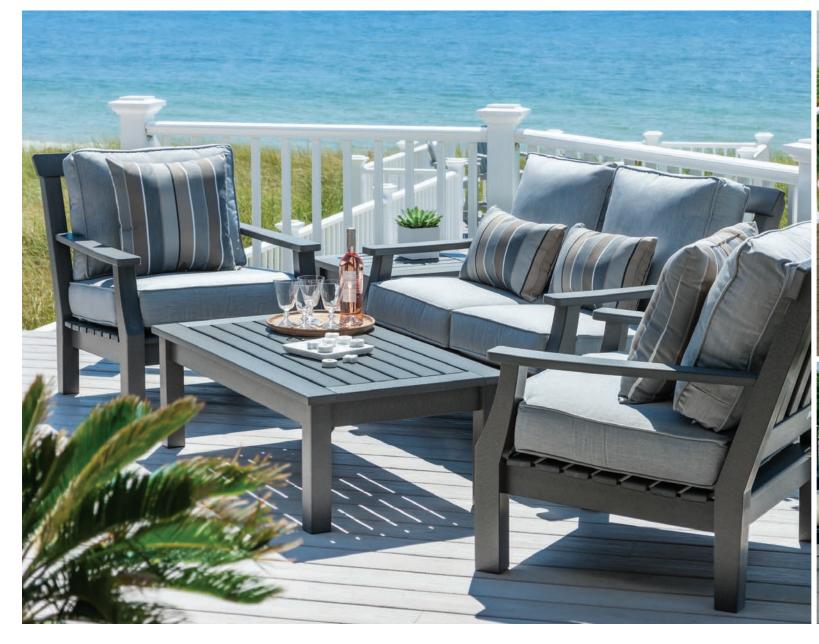

### A New and Exclusive Color

A sophisticated neutral with hints of green and blue, Sage can complement or define a myriad of designs in an array of outdoor settings. The subtle hues of Sage adapt to the environment providing tonal flexibility across the warm/cool spectrum.