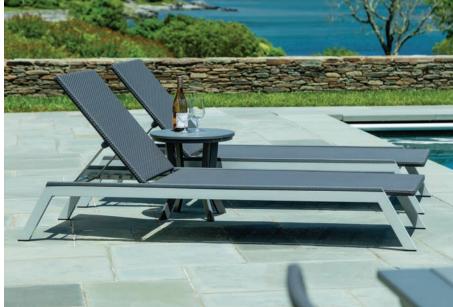

#### MAD Fusion Woven and EnviroWood Slatted Chaise Lounges

MAD Fusion lays back with two aluminum frame colors - Platinum and Bronze - that combine with 16 EnviroWood slat colors and three all-weather closed weave woven panel options.

### **Aluminum Frame Colors**

Platinum [40]

slat or weave color.

Polyester powder coated aluminum frames stand up to the harshest environments with coordinating EnviroWood trim that matches the

Stainless steel height adjustment mechanism resists corrosion and provides a sleek, modern look.