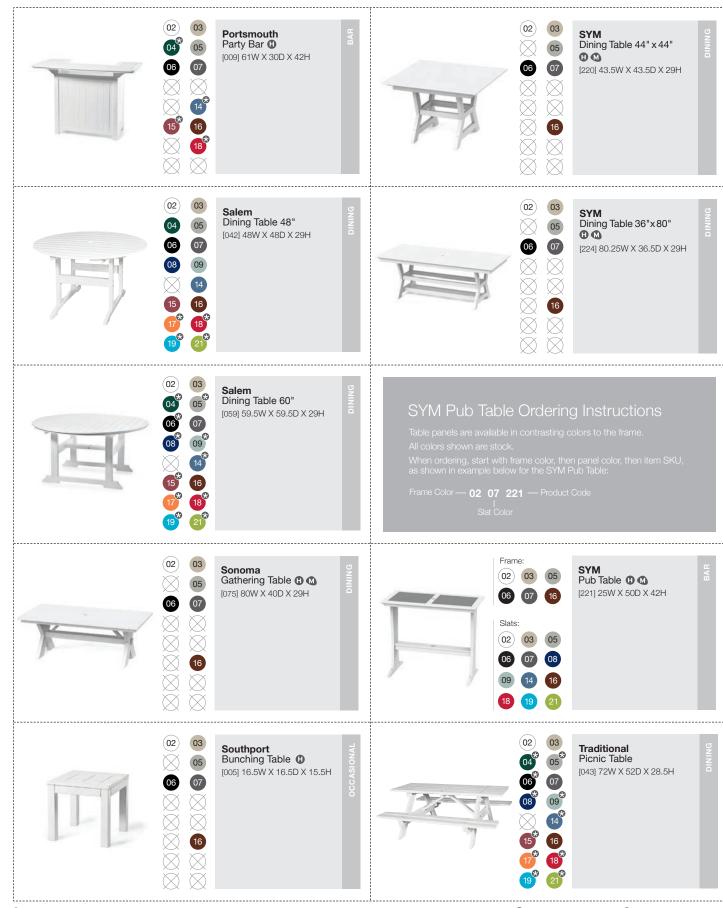

Shown in White.

Southport Bunching Tables with Java Lounge Chairs.
Shown in White.
Cushions in Canvas Regatta.

**Traditional** Porch Rocker with **Westerly** End Table. Shown in White.



Adirondack Shellback Balcony Chairs with Westerly Balcony End Table. Shown in Chestnut.







## Complementary Pieces and Accessories

**Windsor** Large Buffet Table. Shown in White.



Wickford Estate Planter (left) with Wickford Planter (right). Shown in White.

**Wickford** Estate Planters (left, right) with **Wickford** Estate Planter + Estate Extension (center). Shown in White.

**Wickford** Trash Receptacle. Shown in Charcoal.







### Product Index





















11 x 17

\*\* [SEA 875] Lumbar Pillow
w/welt 11 x 17

\*\* [SEA 877] Lumbar Pillow





48

### Product Index





















#### CARE & MAINTENANCE OF SEASIDE'S ENVIROWOOD® FURNITURE.

EnviroWood is made from an extremely high performance polymer that does not require sealing, painting or staining. It will not rot or splinter, and contains UV inhibitors that resist fading. EnviroWood is not affected by most corrosive substances, and will not absorb moisture or promote bacterial growth. To maintain EnviroWood furniture you must simply clean it regularly with soap and water (avoid pressure washing). The stainless steel fasteners used to assemble your furniture are virtually maintenance free under normal conditions. Seaside uses only the highest quality stainless fasteners to assemble furniture; however in coastal areas hardware will require regular washing or rinsing with fresh water to avoid rusting. Avoid