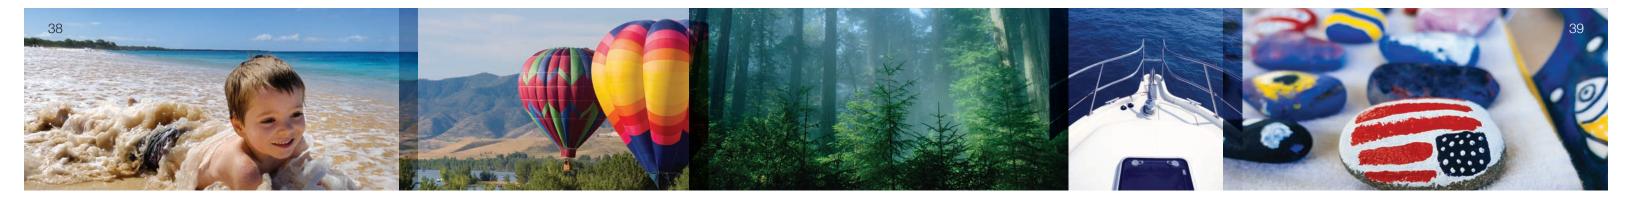

## The Salem Collection

Salem 48" Dining Table with Adirondack Classic Dining Chairs. Shown in White. Cushions in Shore Regatta. Salem 48"Dining Table with Adirondack Classic Dining Chairs. Shown in Navy. Cushions in Mode Seaside. Salem 60" Dining Table with Charleston Side Chairs and Windsor Large Buffet Table. Shown in White. Cushions in Spa.