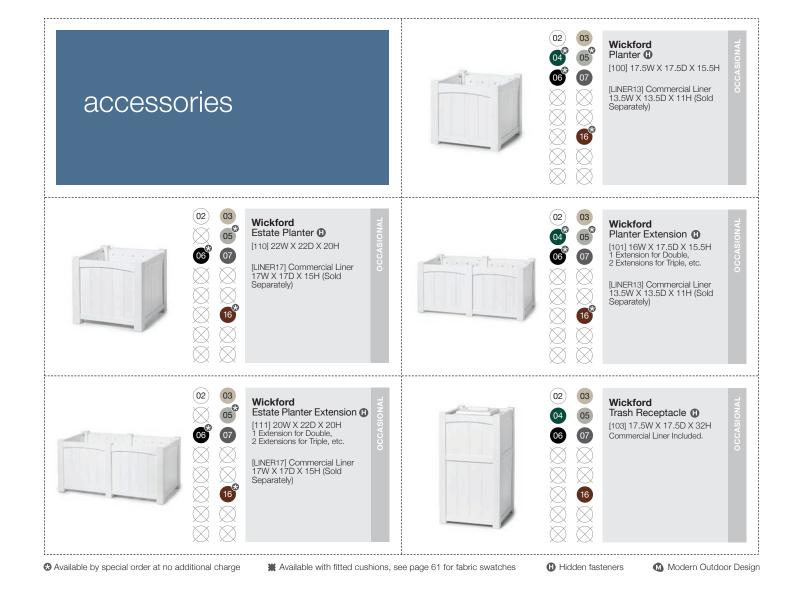

## Complementary Pieces and Accessories

**Windsor** Large Buffet Table. Shown in White.

Wickford Estate Planter (left) with Wickford Planter (right). Shown in White.

**Wickford** Estate Planters (left, right) with **Wickford** Estate Planter + Estate Extension (center). Shown in White.

**Wickford** Trash Receptacle. Shown in Charcoal.