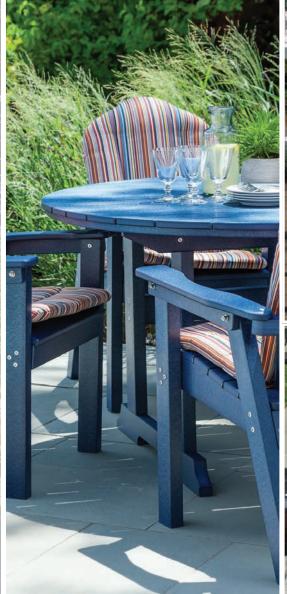

## The SYM Collection Mod

**SYM** Pub Table and Bar Stools.
Frames shown in White, Table Panels and Seat Slats shown in Slate.

**SYM** 44" Table and Arm Chairs. Frames shown in White, Slats shown in Sage (*New color for 2018*).

**SYM** 72" Dining Bench. Frame shown in Charcoal, Seat Slats shown in Gray. SYM 80" Dining Table, Arm Chairs, and 72" Dining Bench. Table and Frames shown in Charcoal, Seat Slats shown in Leaf.