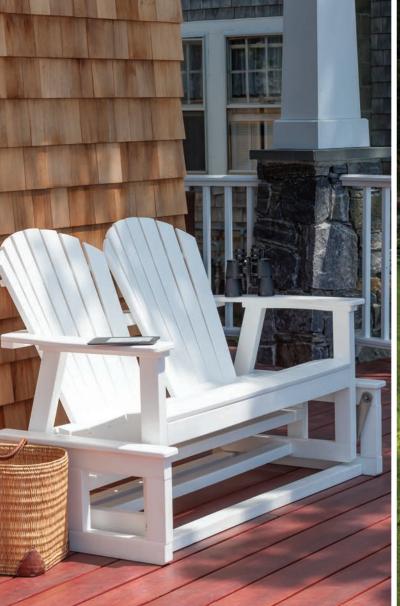

**Adirondack** Shellback Glider. Shown in White.

Adirondack Shellback Chair, Foot Stool and End Table with Adirondack Shellback Love Seat, Tête-à-Tête and Shellback Chair with Adirondack Shellback Rocker.