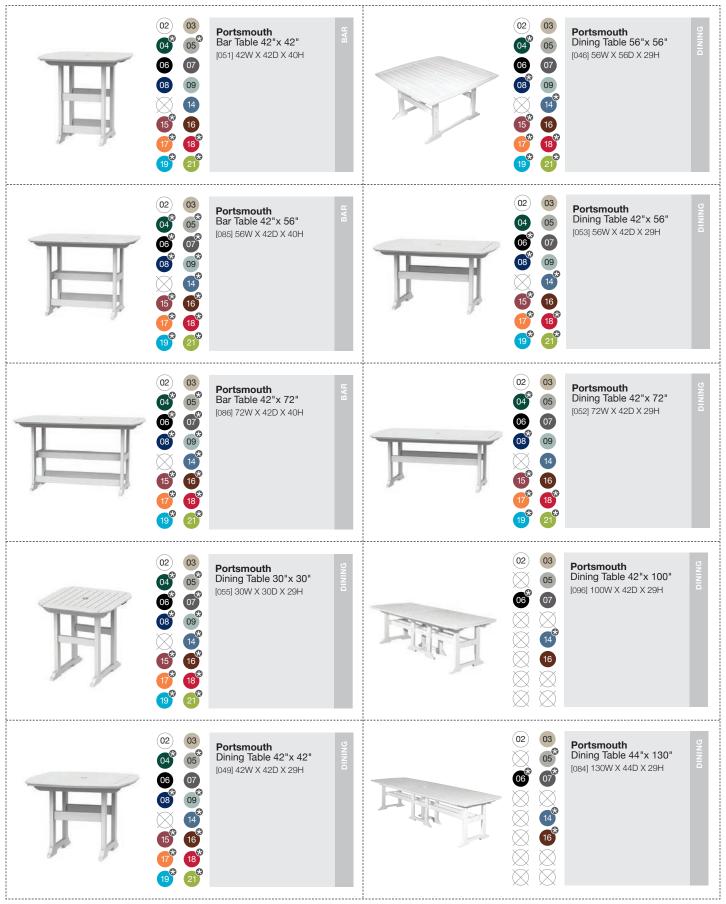

e. Shown in White.

Southport Bunching Tables with Java Lounge Chairs.
Shown in White.
Cushions in Canvas Regatta.

**Traditional** Porch Rocker with **Westerly** End Table. Shown in White.



Adirondack Shellback Balcony Chairs with Westerly Balcony End Table. Shown in Chestnut.







## Complementary Pieces and Accessories

**Windsor** Large Buffet Table. Shown in White.



Wickford Estate Planter (left) with Wickford Planter (right). Shown in White.

**Wickford** Estate Planters (left, right) with **Wickford** Estate Planter + Estate Extension (center). Shown in White.

**Wickford** Trash Receptacle. Shown in Charcoal.







### Product Index





















11 x 17

\*\* [SEA 875] Lumbar Pillow
w/welt 11 x 17

\*\* [SEA 877] Lumbar Pillow





48

### Product Index





















#### CARE & MAINTENANCE OF SEASIDE'S ENVIROWOOD® FURNITURE.

EnviroWood is made from an extremely high performance polymer that does not require sealing, painting or staining. It will not rot or splinter, and contains UV inhibitors that resist fading. EnviroWood is not affected by most corrosive substances, and will not absorb moisture or promote bacterial growth. To maintain EnviroWood furniture you must simply clean it regularly with soap and water (avoid pressure washing). The stainless steel fasteners used to assemble your furniture are virtually maintenance free under normal conditions. Seaside uses only the highest quality stainless fasteners to assemble furniture; however in coastal areas hardware will require regular washing or rinsing with fresh water to avoid rusting. Avo