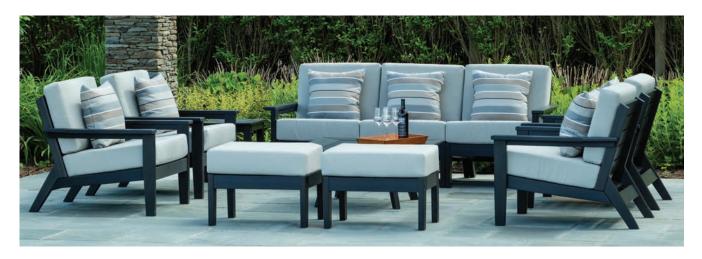

## The DEX Collection Mod

**DEX** Club Chair and Modular Lounge Chairs. Shown in White. Cushions in Capri. Pillows in Milano Cobalt.

MAD Fusion Chaises shown in background with MAD Side Tables.
Frame shown in Platinum, Slats shown in Pool, with MAD Side Tables shown in Pool.

**DEX** Club Chairs, Modular Lounge Chair, Left and Right Lounge Chairs, Ottomans, Square Chat Table, and Square Side Table Shown in Black.
Cushions in Sparkle Dove.
Pillows in Milano Charcoal.

**DEX** Club Chairs, Modular Lounge Chairs, Round Chat Table, and Round Side Tables
Shown in White.
Cushions in Sparkle Dove.

**DEX** Club Chairs, Modular Lounge Chair, Left Lounge Chair, Square Chat Table, and Square Side Table Shown in Black.
Cushions in Sparkle Dove.