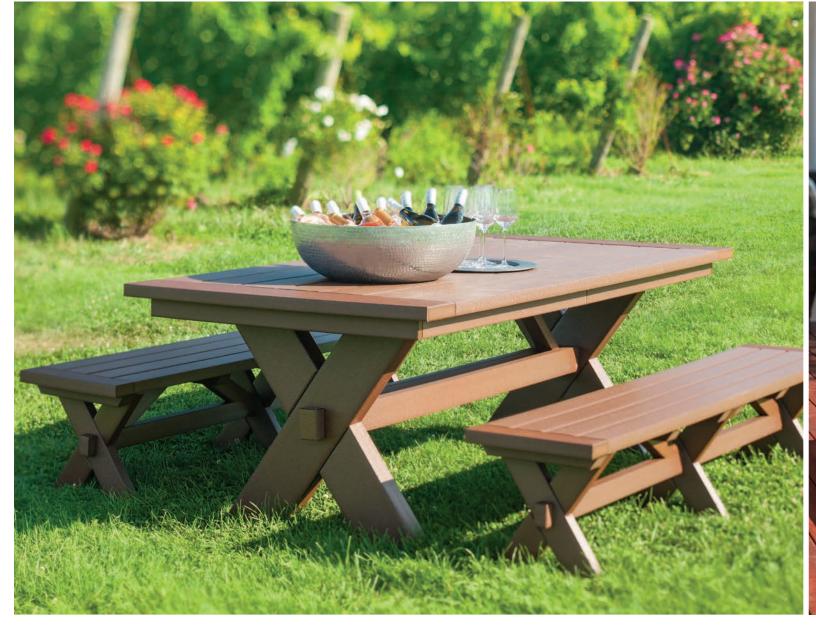

## The Portsmouth Collection

Portsmouth 56" Dining Table with Portsmouth 4" Benches and Adirondack Classic Dining Chairs. Shown in Sage (New color for 2018). Cushions in Gateway Mist.

Portsmouth 72" Balcony Table with Adirondack Classic Balcony Chairs. Shown in Gray. Cushions in Iris.

## The Portsmouth Collection

Portsmouth 30" Balcony Tables with Charleston Balcony Chairs. Shown in White.

Portsmouth 56" Square Dining Table with Portsmouth 4' Benches.
Shown in White.

Portsmouth 42" Balcony Table with Adirondack Shellback Balcony Chairs. Shown in Gray. Cushions in Celadon.

Portsmouth 130" Dining Table with Portsmouth 3' and 5' Benches. Shown in White.
Cushions in Dupione Nectarine.

Adirondack Shellback Chairs shown in foreground.