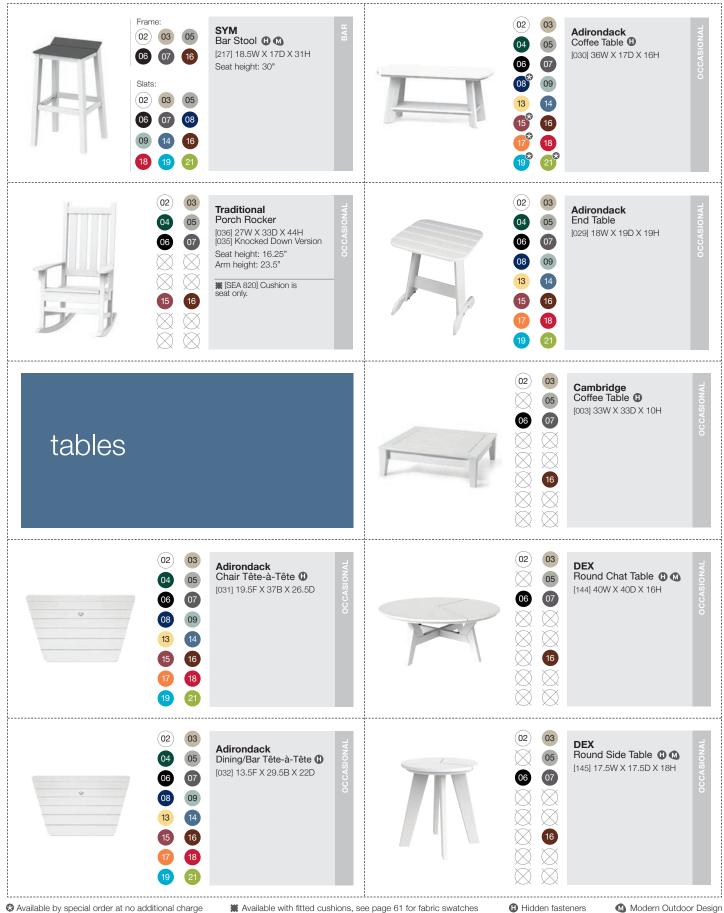

| order, and have extended lead times.                                                           |         |  |  |  |  |  |  |
|------------------------------------------------------------------------------------------------|---------|--|--|--|--|--|--|
| <b>Adirondack</b> Classic Chair,<br>Love Seat, Rocker & Swing                                  | SEA 801 |  |  |  |  |  |  |
| <b>Adirondack</b> Shellback<br>Glider (1 pc)                                                   | SEA 805 |  |  |  |  |  |  |
| Cambridge Sectional<br>Day Bed (1 pc)                                                          | SEA 835 |  |  |  |  |  |  |
| Cambridge Sectional<br>Back (1 pc)                                                             | SEA 834 |  |  |  |  |  |  |
| Cambridge Sectional<br>Side Left (1 pc)                                                        | SEA 838 |  |  |  |  |  |  |
| Cambridge Sectional<br>Side Right (1 pc)                                                       | SEA 837 |  |  |  |  |  |  |
| MADirondack Chair                                                                              | SEA 860 |  |  |  |  |  |  |
| MAD Fusion Balcony Arm & Side Chair, Bar Arm & Side Chair, Dining Arm & Side Chair (seat only) | SEA 861 |  |  |  |  |  |  |
| MAD Fusion Chat Chair,<br>Chat Chair Woven (seat only)                                         | SEA 894 |  |  |  |  |  |  |
| Newport 4' Bench (seat only)                                                                   | SEA 808 |  |  |  |  |  |  |
| Newport 5' Bench (seat only)                                                                   | SEA 818 |  |  |  |  |  |  |
| Portsmouth 3' Bench (seat only)                                                                | SEA 821 |  |  |  |  |  |  |
| Portsmouth 4' Bench (seat only)                                                                | SEA 822 |  |  |  |  |  |  |
| Portsmouth 5' Bench (seat only)                                                                | SEA 823 |  |  |  |  |  |  |
| <b>Traditional</b> Porch Rocker (seat only)                                                    | SEA 820 |  |  |  |  |  |  |
| Sonoma 36" Dining Bench                                                                        | SEA 810 |  |  |  |  |  |  |
| Sonoma 76" Dining Bench                                                                        | SEA 813 |  |  |  |  |  |  |
| SYM Arm Chair (seat only)                                                                      | SEA 841 |  |  |  |  |  |  |
| SYM Side Chair (seat only)                                                                     | SEA 842 |  |  |  |  |  |  |
| SYM 28" Dining Bench                                                                           | SEA 897 |  |  |  |  |  |  |
| SYM 76" Dining Bench                                                                           | SEA 898 |  |  |  |  |  |  |
| <b>Lumbar</b> Pillow 11x17                                                                     | SEA 874 |  |  |  |  |  |  |
| Lumbar Pillow w/ welt 11x17                                                                    | SEA 875 |  |  |  |  |  |  |
| Lumbar Pillow w/ flange 11x17                                                                  | SEA 878 |  |  |  |  |  |  |
| <b>Lumbar</b> Pillow 11x26                                                                     | SEA 836 |  |  |  |  |  |  |
| Lumbar Pillow w/ welt 11x26                                                                    | SEA 839 |  |  |  |  |  |  |
| <b>Lumbar</b> Pillow w/ flange 11x26                                                           | SEA 877 |  |  |  |  |  |  |
| <b>Throw</b> Pillow 19x19                                                                      | SEA 870 |  |  |  |  |  |  |
| Throw Pillow w/ welt 19x19                                                                     | SEA 871 |  |  |  |  |  |  |
| Throw Pillow w/ flange 19x19                                                                   | SEA 876 |  |  |  |  |  |  |