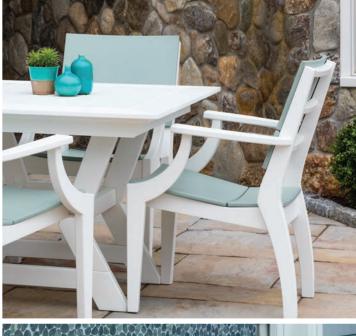

## The MAD Collection Mod

MAD Fusion Woven Dining Arm Chairs and Side Chairs with MAD 85" Dining Table.

Table and Frames shown in Charcoal, Woven Panels shown in Slate Gray.

MAD Fusion Woven Balcony Chairs. Frames shown in White, Woven Panels shown in Slate Gray. **MADirondack** Chair. Shown in White. MAD Fusion Chat Chairs with DEX Round SideTable.
Frames and Table shown in White, Slats shown in Sage (New color for 2018).