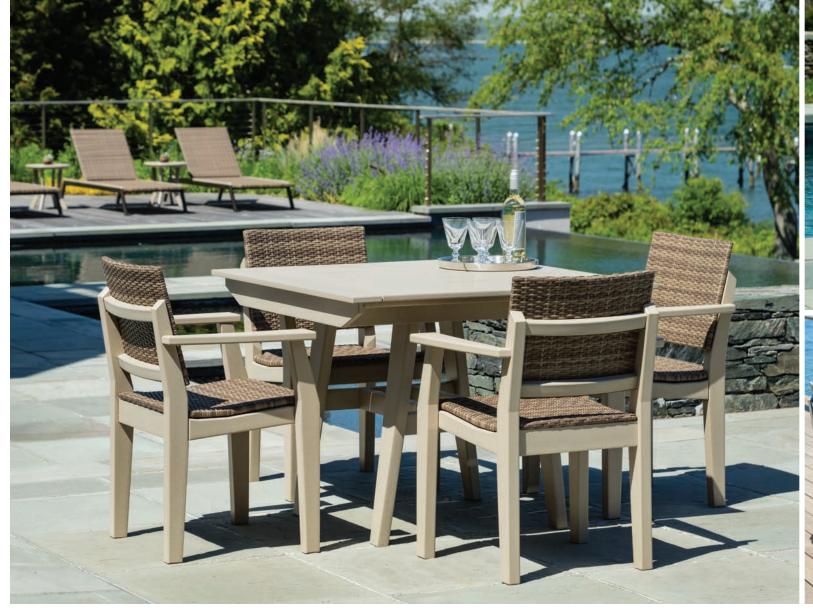

## The MAD Collection Mod

MAD Fusion Woven Dining Arm Chairs with MAD 40" Dining Table.

Table and Frames shown in Natural, Woven Panels shown in Cocoa Bean.

MAD Fusion Woven Chaises shown in background with