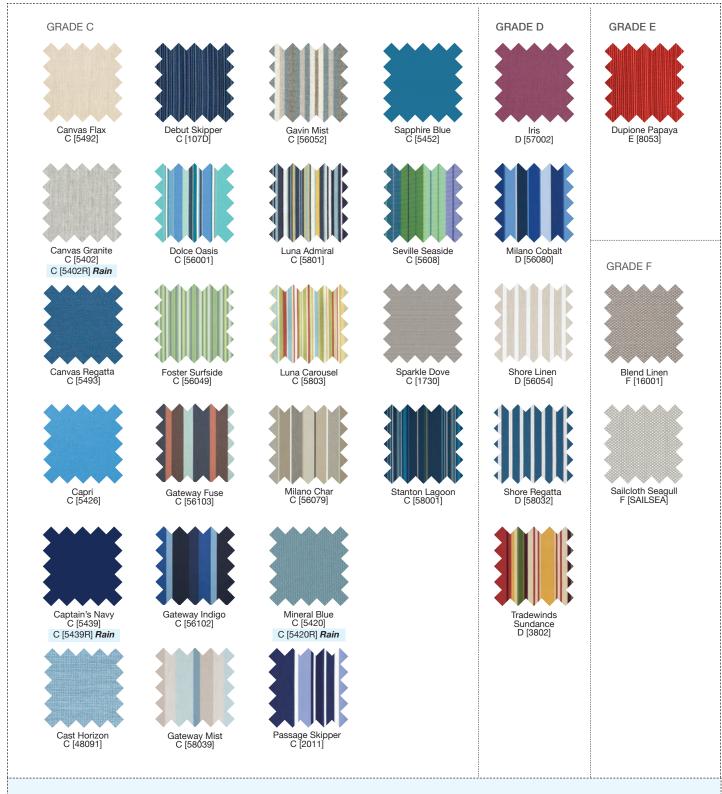

### Quick Ship Fabrics

Quick Ship Cushions detailed on the next pages can be ordered using selections from the samples below. Fabric availability varies with each cushion code. Other fabrics are available that are not included in our quick-ship line. To view all fabric options, visit a local retailer or download a PDF version at bit.ly/sscswatches. For additional customization, customers may also supply their own fabric. Contact Customer Service for further details

Sunbrella Rain fabric cushions with NuGrip venting are available in the following three colors: Canvas Granite, Captain's Navy, Mineral Blue.

Sunbrella's revolutionary Rain fabric repels water by expanding as soon as moisture makes contact, sealing the surface. The NuGrip vented bottom expels any incidental moisture while maintaining proper air flow throughout. NuGrip is also available by special order with standard fabric on select collections.

|                       |       |         | Adirondack Classic Balcony,<br>Bar & Dining Chair | Adirondack Shellback Balcony,<br>Bar & Dining Chair | <b>Adirondack</b> Shellback Chair,<br>Love Seat & Rocker | Cambridge Armless/Club Chair<br>(2 pc set) | Cambridge Sectional Corner<br>Left (3 pc set) | <b>Cambridge</b> Sectional Corner<br>Right (3 pc set) | Cambridge Sectional Ottoman | <b>Charleston</b> Balcony, Bar &<br>Side Chair (seat only) | <b>DEX</b> Club Chair, Modular Lounge<br>Chair, Left/Rìght (2 pc set) | <b>DEX</b> Ottoman | Hampton Dining Chair (seat only) | <b>Java</b> Lounge Chair, Swivel Rocker<br>(2 pc set) | Java Love Seat<br>(3 pc set) |
|-----------------------|-------|---------|---------------------------------------------------|-----------------------------------------------------|----------------------------------------------------------|--------------------------------------------|-----------------------------------------------|-------------------------------------------------------|-----------------------------|------------------------------------------------------------|-----------------------------------------------------------------------|--------------------|----------------------------------|-------------------------------------------------------|------------------------------|
| Fabric                | Grade | Code    | SEA<br>804                                        | SEA<br>803                                          | SEA<br>802                                               | SEA<br>832                                 | SEA<br>831                                    | SEA<br>830                                            | SEA<br>833                  | SEA<br>807                                                 | SEA<br>900N*                                                          | SEA<br>901N*       | SEA<br>806                       | SEA<br>888N*                                          | SEA<br>889N*                 |
| Canvas Flax           | С     | 5492    |                                                   | Q                                                   |                                                          |                                            |                                               |                                                       |                             |                                                            |                                                                       |                    |                                  |                                                       |                              |
| Canvas Granite        | С     | 5402    |                                                   |                                                     |                                                          | Q                                          | Q                                             | Q                                                     | Q                           |                                                            | Q                                                                     | Q                  |                                  | Q                                                     | Q                            |
| Canvas Regatta        | С     | 5493    | Q                                                 | Q                                                   | Q                                                        | Q                                          | Q                                             | Q                                                     | Q                           |                                                            | Q                                                                     | Q                  |                                  | Q                                                     | Q                            |
| Capri                 | С     | 5426    | Q                                                 | Q                                                   | Q                                                        |                                            |                                               |                                                       |                             |                                                            | Q                                                                     | Q                  |                                  |                                                       |                              |
| Captains Navy         | С     | 5439    | Q                                                 | Q                                                   | Q                                                        | Q                                          | Q                                             | Q                                                     | Q                           | Q                                                          | Q                                                                     | Q                  | Q                                | Q                                                     | Q                            |
| Cast Horizon          | С     | 48091   |                                                   | Q                                                   | Q                                                        | Q                                          | Q                                             | Q                                                     | Q                           |                                                            | Q                                                                     | Q                  | Q                                |                                                       |                              |
| Debut Skipper         | С     | 107D    | Q                                                 | Q                                                   |                                                          |                                            |                                               |                                                       |                             |                                                            |                                                                       |                    |                                  |                                                       |                              |
| Dolce Oasis           | С     | 56001   | Q                                                 | Q                                                   | Q                                                        |                                            |                                               |                                                       |                             |                                                            |                                                                       |                    |                                  |                                                       |                              |
| Foster Surfside       | С     | 56049   |                                                   | Q                                                   |                                                          |                                            |                                               |                                                       |                             |                                                            |                                                                       |                    |                                  |                                                       |                              |
| Gateway Fuse          | С     | 56103   | Q                                                 | Q                                                   | Q                                                        |                                            |                                               |                                                       |                             |                                                            |                                                                       |                    |                                  |                                                       |                              |
| Gateway Indigo        | С     | 56102   |                                                   | Q                                                   | Q                                                        |                                            |                                               |                                                       |                             |                                                            |                                                                       |                    |                                  |                                                       |                              |
| Gateway Mist          | С     | 58039   | Q                                                 | Q                                                   | Q                                                        |                                            |                                               |                                                       |                             |                                                            |                                                                       |                    |                                  |                                                       |                              |
| Gavin Mist            | С     | 56052   |                                                   | Q                                                   | Q                                                        |                                            |                                               |                                                       |                             |                                                            |                                                                       |                    |                                  |                                                       |                              |
| Luna Admiral          | С     | 5801    | Q                                                 | Q                                                   | Q                                                        |                                            |                                               |                                                       |                             |                                                            |                                                                       |                    |                                  |                                                       |                              |
| Luna Carousel         | С     | 5803    | Q                                                 | Q                                                   | Q                                                        |                                            |                                               |                                                       |                             |                                                            |                                                                       |                    |                                  |                                                       |                              |
| Milano Char           | С     | 56079   |                                                   | Q                                                   | Q                                                        |                                            |                                               |                                                       |                             |                                                            |                                                                       |                    |                                  |                                                       |                              |
| Mineral Blue          | С     | 5420    |                                                   |                                                     |                                                          |                                            |                                               |                                                       |                             |                                                            |                                                                       |                    |                                  |                                                       |                              |
| Passage Skipper       | С     | 2011    | Q                                                 | Q                                                   | Q                                                        |                                            |                                               |                                                       |                             |                                                            |                                                                       |                    |                                  |                                                       |                              |
| Sapphire Blue         | С     | 5452    |                                                   |                                                     | Q                                                        |                                            |                                               |                                                       |                             |                                                            |                                                                       |                    |                                  |                                                       |                              |
| Seville Seaside       | С     | 5608    |                                                   | Q                                                   |                                                          |                                            |                                               |                                                       |                             |                                                            |                                                                       |                    |                                  |                                                       |                              |
| Sparkle Dove          | С     | 1730    |                                                   |                                                     |                                                          | Q                                          | Q                                             | Q                                                     | Q                           |                                                            | Q                                                                     | Q                  |                                  |                                                       |                              |
| Stanton Lagoon        | С     | 58001   | Q                                                 | Q                                                   | Q                                                        |                                            |                                               |                                                       |                             |                                                            |                                                                       |                    |                                  |                                                       |                              |
| Iris                  | D     | 57002   | Q                                                 | Q                                                   |                                                          |                                            |                                               |                                                       |                             |                                                            |                                                                       |                    |                                  | Q                                                     | Q                            |
| Milano Cobalt         | D     | 56080   |                                                   | Q                                                   | Q                                                        |                                            |                                               |                                                       |                             |                                                            |                                                                       |                    |                                  |                                                       |                              |
| Shore Linen           | D     | 56054   | Q                                                 | Q                                                   | Q                                                        |                                            |                                               |                                                       |                             |                                                            |                                                                       |                    |                                  |                                                       |                              |
| Shore Regatta         | D     | 58032   | Q                                                 | Q                                                   | Q                                                        |                                            |                                               |                                                       |                             |                                                            |                                                                       |                    |                                  |                                                       | ,                            |
| Tradewinds Sundance   | D     | 3802    |                                                   |                                                     | Q                                                        |                                            |                                               |                                                       |                             |                                                            |                                                                       |                    |                                  |                                                       |                              |
| Dupione Papaya        | E     | 8053    |                                                   |                                                     |                                                          |                                            |                                               |                                                       |                             |                                                            |                                                                       |                    |                                  | Q                                                     | Q                            |
| Blend Linen           | F     | 16001   | <br>                                              |                                                     |                                                          | Q                                          | Q                                             | Q                                                     | Q                           |                                                            | Q                                                                     | Q                  |                                  |                                                       |                              |
| Sailcloth Seagull     | F     | SAILSEA |                                                   |                                                     |                                                          | Q                                          | Q                                             | Q                                                     | Q                           |                                                            | Q                                                                     | Q                  |                                  |                                                       |                              |
| Sunbrella Rain Fabric |       |         |                                                   |                                                     | SEA<br>832R                                              | SEA<br>831R                                | SEA<br>830R                                   | SEA<br>833R                                           |                             |                                                            |                                                                       |                    |                                  |                                                       |                              |
| Canvas Granite        | С     | 5402R   |                                                   |                                                     |                                                          |                                            |                                               |                                                       |                             |                                                            |                                                                       |                    |                                  |                                                       |                              |
| Captain's Navy        | С     | 5439R   |                                                   |                                                     |                                                          | Q                                          | Q                                             | Q                                                     | Q                           |                                                            |                                                                       |                    |                                  |                                                       |                              |
| Mineral Blue          | С     | 5420R   |                                                   |                                                     |                                                          |                                            |                                               |                                                       |                             |                                                            |                                                                       |                    |                                  |                                                       |                              |

| * Java and DEV auchiana Quiak Sh | ip with non-reversible, NuGrip (N) bottoms | San 2019 Dring List for other antions    |
|----------------------------------|--------------------------------------------|------------------------------------------|
| Java and DEA Cushions Quick on   | p with hon-reversible, nuclip (in) bottoms | . See 2016 FIICE LIST for other options. |

|                       |       |         | Kingston Chaise 2.5" Cushion | Kingston Chaise 4" Cushion | MAD Fusion Chaise | Nantucket Lounge Chair (2 pc set) | Nantucket Love Seat (4 pc set) | Nantucket Ottoman | Nantucket Sofa (6 pc set) |
|-----------------------|-------|---------|------------------------------|----------------------------|-------------------|-----------------------------------|--------------------------------|-------------------|---------------------------|
| Fabric                | Grade | Code    | SEA<br>816                   | SEA<br>815                 | SEA<br>817        | SEA<br>825                        | SEA<br>827                     | SEA<br>826        | SEA<br>824                |
| Canvas Flax           | С     | 5492    |                              | Q                          |                   |                                   |                                |                   |                           |
| Canvas Granite        | С     | 5402    |                              | Q                          |                   | Q                                 | Q                              | Q                 | Q                         |
| Canvas Regatta        | С     | 5493    | Q                            | Q                          |                   |                                   |                                |                   |                           |
| Capri                 | С     | 5426    | Q                            | Q                          | Q                 |                                   |                                |                   |                           |
| Captains Navy         | С     | 5439    | Q                            | Q                          | Q                 | Q                                 | Q                              | Q                 | Q                         |
| Cast Horizon          | С     | 48091   |                              | Q                          |                   | Q                                 | Q                              | Q                 | Q                         |
| Debut Skipper         | С     | 107D    | <br>                         |                            |                   |                                   |                                |                   |                           |
| Dolce Oasis           | С     | 56001   |                              | Q                          |                   |                                   |                                |                   |                           |
| Foster Surfside       | С     | 56049   |                              |                            |                   |                                   |                                |                   |                           |
| Gateway Fuse          | С     | 56103   | i<br>i                       |                            |                   |                                   |                                |                   |                           |
| Gateway Indigo        | С     | 56102   |                              | Q                          | Q                 |                                   |                                |                   |                           |
| Gateway Mist          | С     | 58039   |                              |                            |                   |                                   |                                |                   |                           |
| Gavin Mist            | С     | 56052   |                              |                            |                   |                                   |                                |                   |                           |
| Luna Admiral          | С     | 5801    |                              |                            |                   |                                   |                                |                   |                           |
| Luna Carousel         | С     | 5803    |                              |                            |                   |                                   |                                |                   |                           |
| Milano Char           | С     | 56079   | <br>                         | Q                          |                   |                                   |                                |                   |                           |
| Mineral Blue          | С     | 5420    |                              | Q                          |                   |                                   |                                |                   |                           |
| Passage Skipper       | С     | 2011    |                              |                            |                   |                                   |                                |                   |                           |
| Sapphire Blue         | С     | 5452    |                              | Q                          |                   | Q                                 | Q                              | Q                 | Q                         |
| Seville Seaside       | С     | 5608    |                              |                            |                   |                                   |                                |                   |                           |
| Sparkle Dove          | С     | 1730    |                              |                            | Q                 | Q                                 | Q                              | Q                 | Q                         |
| Stanton Lagoon        | С     | 58001   | <br>                         |                            |                   |                                   |                                |                   | ļ                         |
| Iris                  | D     | 57002   |                              |                            |                   |                                   |                                |                   | ļ                         |
| Milano Cobalt         | D     | 56080   |                              | Q                          |                   |                                   |                                |                   | ļ                         |
| Shore Linen           | D     | 56054   |                              | Q                          |                   |                                   |                                |                   | ļ                         |
| Shore Regatta         | D     | 58032   |                              |                            |                   |                                   |                                |                   | ļ                         |
| Tradewinds Sundance   | D     | 3802    | <u> </u>                     |                            |                   |                                   |                                |                   | ļ                         |
| Dupione Papaya        | E     | 8053    |                              |                            |                   |                                   |                                |                   |                           |
| Blend Linen           | F     | 16001   |                              |                            | Q                 | Q                                 | Q                              | Q                 | Q                         |
| Sailcloth Seagull     | F     | SAILSEA |                              | 0                          | Q                 |                                   | 0                              | 0                 |                           |
| Sunbrella Rain Fabric |       |         | SEA<br>816R                  | SEA<br>815R                |                   | SEA<br>825R                       | SEA<br>827R                    | SEA<br>826R       | SEA<br>824                |
| Canvas Granite        | С     | 5402R   |                              |                            |                   |                                   |                                |                   |                           |
| Captain's Navy        | С     | 5439R   | Q                            | Q                          |                   | Q                                 | Q                              | Q                 | Q                         |
| Mineral Blue          | С     | 5420R   |                              |                            |                   |                                   |                                |                   |                           |