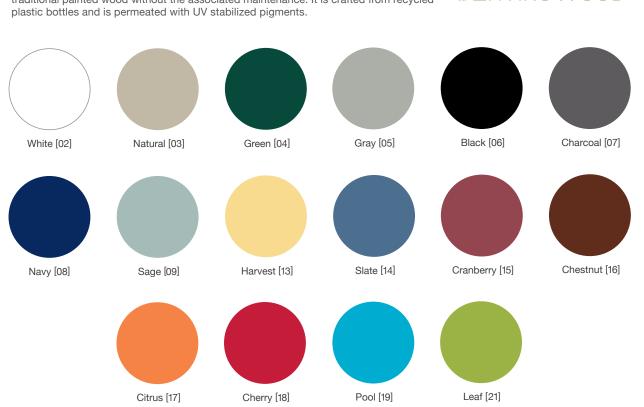

### Materials and Colors

EnviroWood® is available in a range of colors and offers the quality, comfort and beauty of traditional painted wood without the associated maintenance. It is crafted from recycled