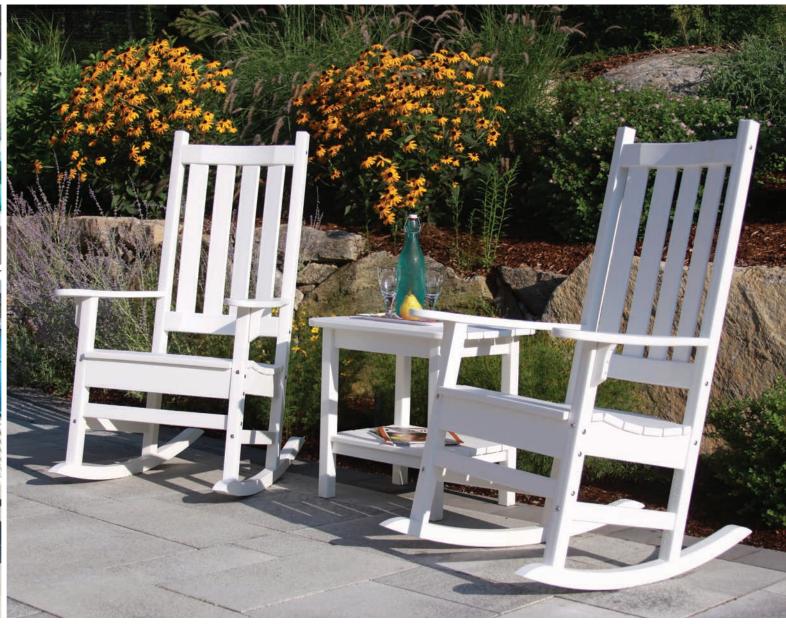

## The Portsmouth Collection

Portsmouth 56" Dining Table with Portsmouth 4" Benches and Adirondack Classic Dining Chairs. Shown in Sage (New color for 2018). Cushions in Gateway Mist.

Portsmouth 72" Balcony Table with Adirondack Classic Balcony Chairs. Shown in Gray. Cushions in Iris.