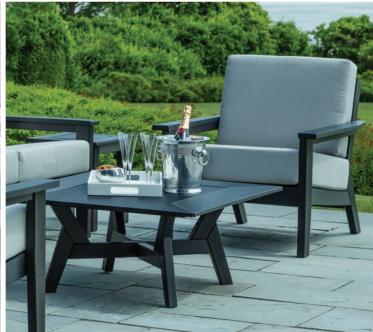

## The MAD Collection Mod

**MAD** Bar Side Chairs, 33" Bar Table and Arm Chairs and 33" Dining Tables and Arm Chairs. Shown in White.

MAD 40" Bar Table and MAD Fusion Bar Arm Chairs. Frames shown in White, Slats shown in Pool.