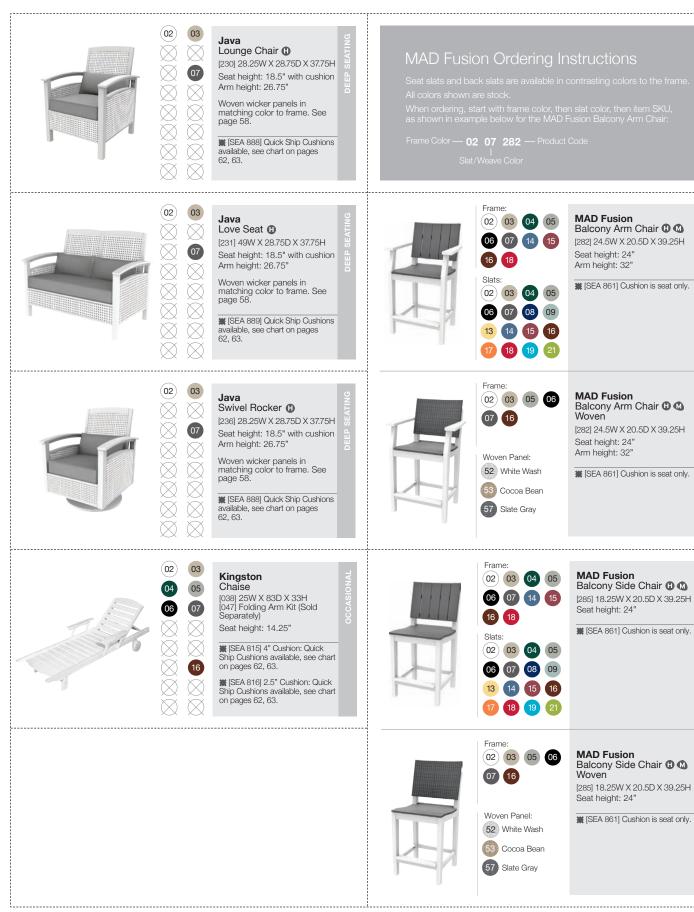

#### **The Java Collection**

The Java Collection features a classic weave reborn with modern materials. Hand woven panels are responsibly sourced and crafted in Indonesia where the most talented and artistic weavers reside. Environmentally friendly all-weather wicker resists fading and rotting and is available in three color combinations. Whitewash, Cocoa Bean, and Slate Gray woven panels pair with White, Natural and Charcoal EnviroWood frames to create the airy and refreshing aesthetic of Java.

Natural [03] with Cocoa Bean Woven Wicker Panels

Charcoal [07] with Slate Gray Woven Wicker Panels

The tap® hidden fastener system represents the next generation in bringing indoor craftsmanship to outdoor living. These custom molded plugs are made of the same UV and weather-resistant HDPE material as our furniture and are color matched and finished to blend in when installed. The tapered shape allows them to be set with a gentle "tap" without having to hold the plug in place.

#### MAD Fusion Balcony, Bar, Dining and Chat Chairs - Woven

MAD Fusion Balcony, Bar, Dining and the new for 2018 Woven Chat Chairs, feature three all-weather closed weave woven seat and back panels that coordinate with seven great EnviroWood® frame colors.

#### **EnviroWood Frame Colors**

**Closed Weave Wicker** 

Cocoa Bean [53]

Slate Gray [57]

#### MAD Fusion Woven and EnviroWood Slatted Chaise Lounges

MAD Fusion lays back with two aluminum frame colors - Platinum and Bronze - that combine with 16 EnviroWood slat colors and three all-weather closed weave woven panel options.

### **Aluminum Frame Colors**

Platinum [40]

slat or weave color.

Polyester powder coated aluminum frames stand up to the harshest environments with coordinating EnviroWood trim that matches the

Stainless steel height adjustment mechanism resists corrosion and provides a sleek, modern look.

Bronze [41]

Cocoa Bean [53] with Natural Trim

Slate Gray [57] with Charcoal Trim

LIMITED 3 YEAR RESIDENTIAL & COMMERCIAL WARRANTY FOR WOVEN PANELS AND POWDER COATED ALUMINUM FRAMES. Seaside warrants woven and powder coated aluminum components against defect in material and workmanship for a period of three years. For more details pertaining to Seaside's woven panel and aluminum frame warranty, please visit this site: http://www.seasidecasual.com/resources/warranty.html