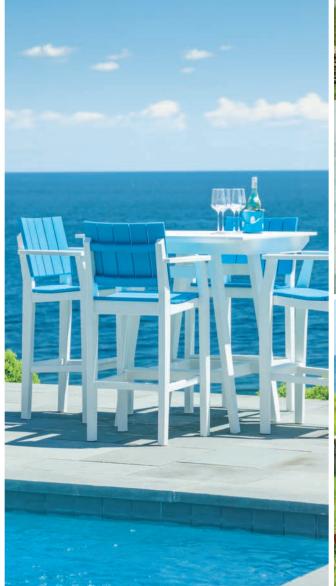

## The MAD Collection Mod

**MAD** Bar Side Chairs, 33" Bar Table and Arm Chairs and 33" Dining Tables and Arm Chairs. Shown in White.

MAD 40" Bar Table and MAD Fusion Bar Arm Chairs. Frames shown in White, Slats shown in Pool.