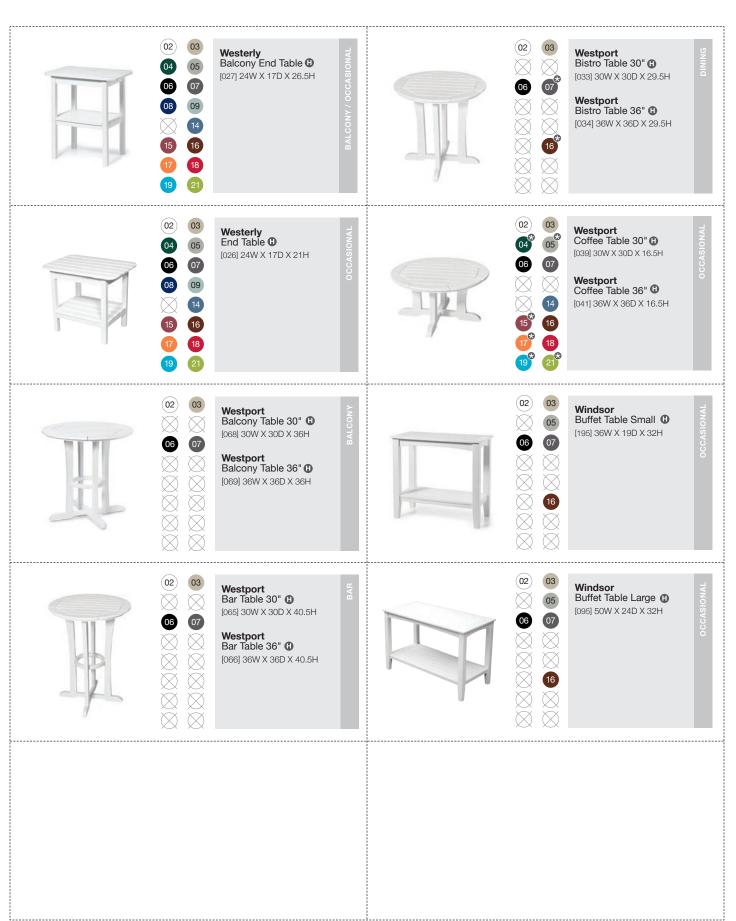

## The Westport Collection

Westport 30" Bistro Table with Charleston Side Chairs. Shown in White. Cushions in Air Blue.

Westport 36" Coffee Table with Adirondack Shellback Chair. Shown in White.

Westport 36" Bar Tables with Charleston Bar Chairs. Shown in Black. **Westport** 36" Balcony Table with **Charleston** Balcony Chairs. Shown in White.

Wickford Planter shown in background.

Adirondack Classic Chairs shown in background.

Adirondack Classic Chairs and Love Seat with Westport 36" Coffee Table.
Shown in Chestnut.

## The Adirondack Shellback Collection

Adirondack Shellback Dining Chairs with Portsmouth 72" Dining Table. Shown in White.

Adirondack Shellback Balcony Chairs with Westerly Balcony End Table. Shown in Gray.

**Windsor** Small Buffet Table. Shown in White.

**Traditional** Porch Rocker with **Westerly** End Table. Shown in White.

Adirondack Shellback Balcony Chairs with Westerly Balcony End Table. Shown in Chestnut.

## Complementary Pieces and Accessories

**Windsor** Large Buffet Table. Shown in White.

Wickford Estate Planter (left) with Wickford Planter (right). Shown in White.

**Wickford** Estate Planters (left, right) with **Wickford** Estate Planter + Estate Extension (center). Shown in White.