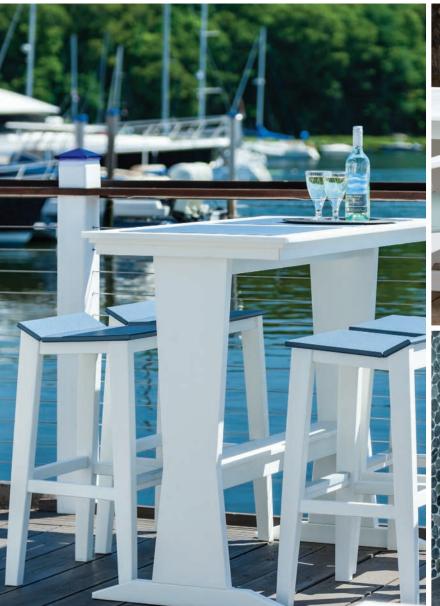

Square Side Table Shown in Black.
Cushions in Sparkle Dove.
Pillows in Milano Charcoal.

**DEX** Club Chairs, Modular Lounge Chairs, Round Chat Table, and Round Side Tables
Shown in White.
Cushions in Sparkle Dove.

**DEX** Club Chairs, Modular Lounge Chair, Left Lounge Chair, Square Chat Table, and Square Side Table Shown in Black.
Cushions in Sparkle Dove.











## The SYM Collection Mod

**SYM** Pub Table and Bar Stools.
Frames shown in White, Table Panels and Seat Slats shown in Slate.

**SYM** 44" Table and Arm Chairs. Frames shown in White, Slats shown in Sage (*New color for 2018*).

**SYM** 72" Dining Bench. Frame shown in Charcoal, Seat Slats shown in Gray. SYM 80" Dining Table, Arm Chairs, and 72" Dining Bench. Table and Frames shown in Charcoal, Seat Slats shown in Leaf.











## The Java Collection

**Java** Swivel Rocker, Love Seat, Lounge Chair, Coffee Table and End Tables. Shown in Natural. Cushions in Dupione Papaya.

Java Lounge Chairs. Shown in Charcoal, Natural and White. Cushions in Iris, Dupione Papaya and Canvas Regatta.

**Java** Swivel Rockers. Shown in Charcoal. Cushions in Iris. **Java** Lounge Chair, Love Seat, Coffee Table and End Tables. Shown in White. Cushions in Iris.







## The Cambridge Collection

Cambridge Armless Chairs, Club Chair, Corner Chairs, Coffee Tables and Ottoman with Southport Bunching Tables. Shown in White. Cushions in Spectrum Dove. Pillows in Spectrum Dove and Foster Surfside.

Cambridge Armless Chairs, Corner Chair, Club Chair and Coffee Table with Southport Bunching Table. Shown in White.
Cushions in Spectr