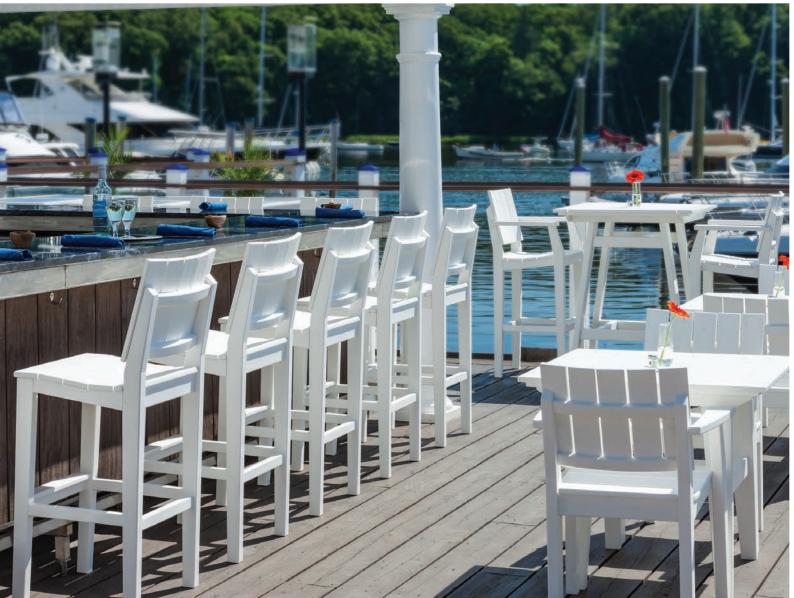

## The MAD Collection Mod

**MAD** Bar Side Chairs, 33" Bar Table and Arm Chairs and 33" Dining Tables and Arm Chairs. Shown in White.

MAD 40" Bar Table and MAD Fusion Bar Arm Chairs. Frames shown in White, Slats shown in Pool.