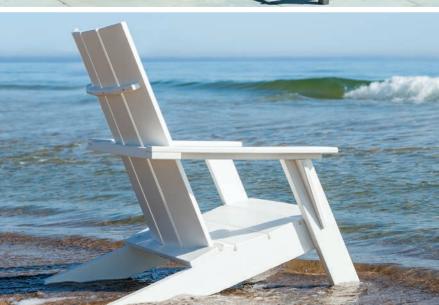

## The Adirondack Classic Collection

Adirondack Classic Balcony Chairs with MAD 33" Balcony Table. Shown in Pool. **Adirondack** Classic Chair. Shown in White.

**Adirondack** Coffee Table. Shown in White.