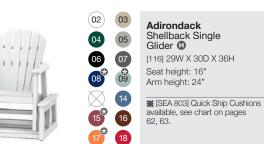

**Adirondack** Shellback Glider. Shown in White.

Adirondack Shellback Chair, Foot Stool and End Table with Adirondack Shellback Love Seat, Tête-à-Tête and Shellback Chair with Adirondack Shellback Rocker.