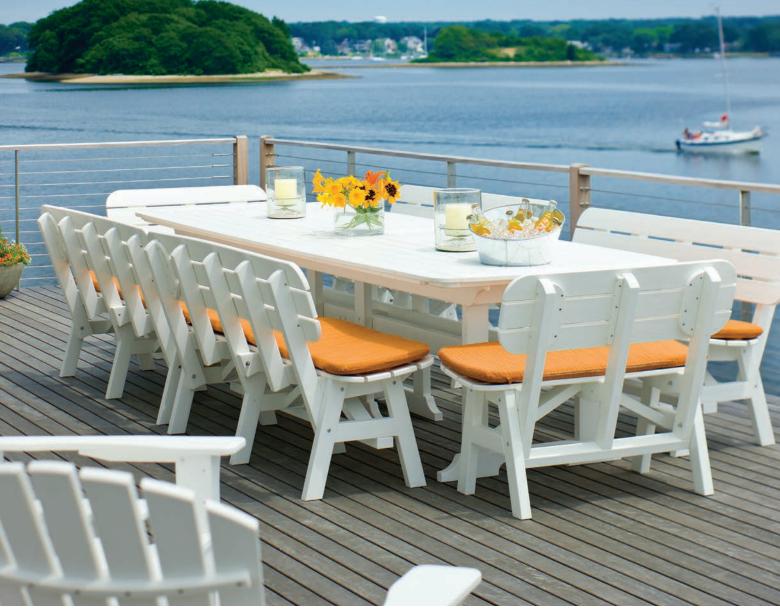

Portsmouth 130" Dining Table with Portsmouth 3' and 5' Benches. Shown in White.
Cushions in Dupione Nectarine.

Adirondack Shellback Chairs shown in foreground.