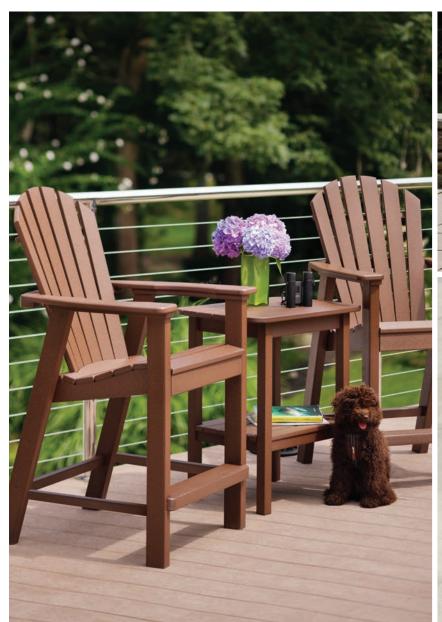

## The Adirondack Classic Collection

Adirondack Classic Balcony Chairs with MAD 33" Balcony Table. Shown in Pool. **Adirondack** Classic Chair. Shown in White.

**Adirondack** Coffee Table. Shown in White.

Adirondack Classic Chairs shown in background.

Adirondack Classic Chairs and Love Seat with Westport 36" Coffee Table.
Shown in Chestnut.