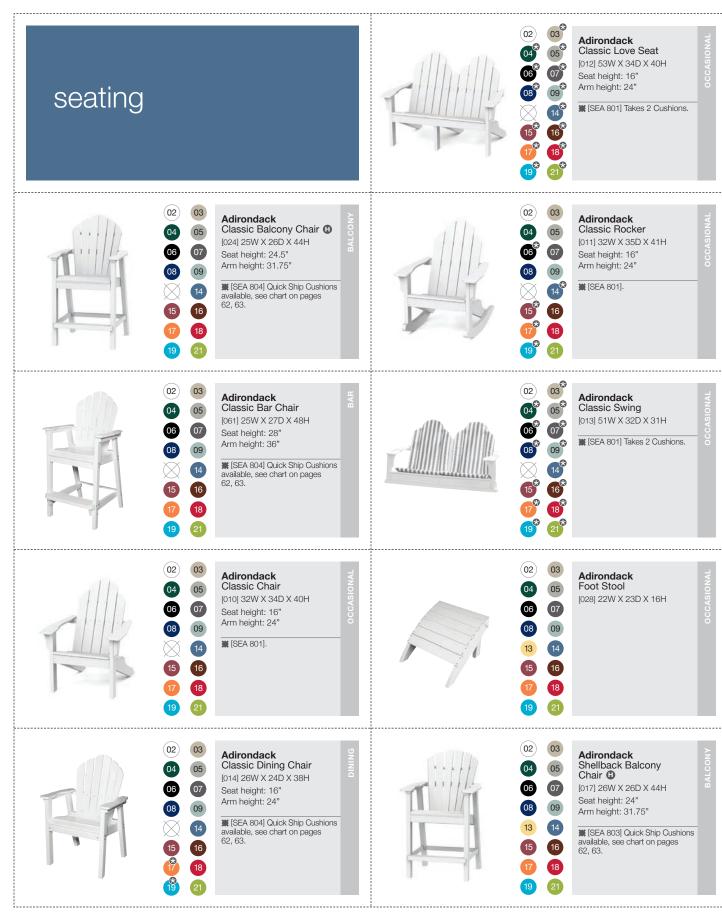

## The Adirondack Classic Collection

Adirondack Classic Balcony Chairs with MAD 33" Balcony Table. Shown in Pool. **Adirondack** Classic Chair. Shown in White.

**Adirondack** Coffee Table. Shown in White.

Adirondack Classic Chairs shown in background.

Adirondack Classic Chairs and Love Seat with Westport 36" Coffee Table.
Shown in Chestnut.

## The Adirondack Shellback Collection

Adirondack Shellback Dining Chairs with Portsmouth 72" Dining Table. Shown in White.

Adirondack Shellback Balcony Chairs with Westerly Balcony End Table. Shown in Gray.

**Adirondack** Shellback Glider. Shown in White.

Adirondack Shellback Chair, Foot Stool and End Table with Adirondack Shellback Love Seat, Tête-à-Tête and Shellback Chair with Adirondack Shellback Rocker.