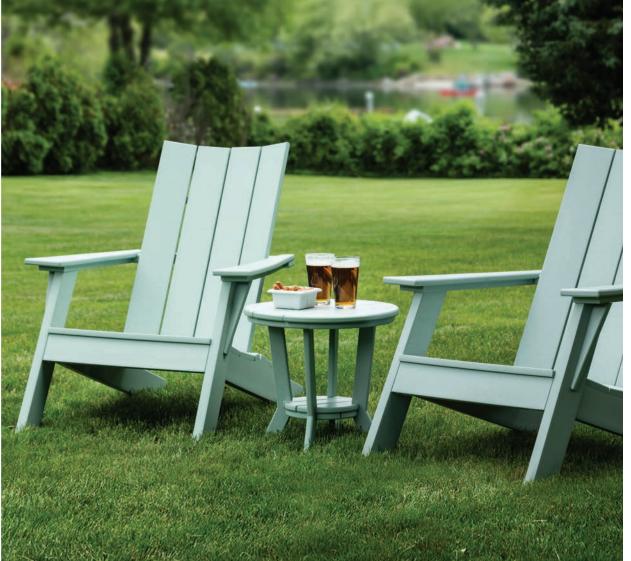

## The MAD Collection Mod

MAD Fusion Woven Dining Arm Chairs and Side Chairs with MAD 85" Dining Table.

Table and Frames shown in Charcoal, Woven Panels shown in Slate Gray.

MAD Fusion Woven Balcony Chairs. Frames shown in White, Woven Panels shown in Slate Gray. **MADirondack** Chair. Shown in White. MAD Fusion Chat Chairs with DEX Round SideTable.
Frames and Table shown in White, Slats shown in Sage (New color for 2018).