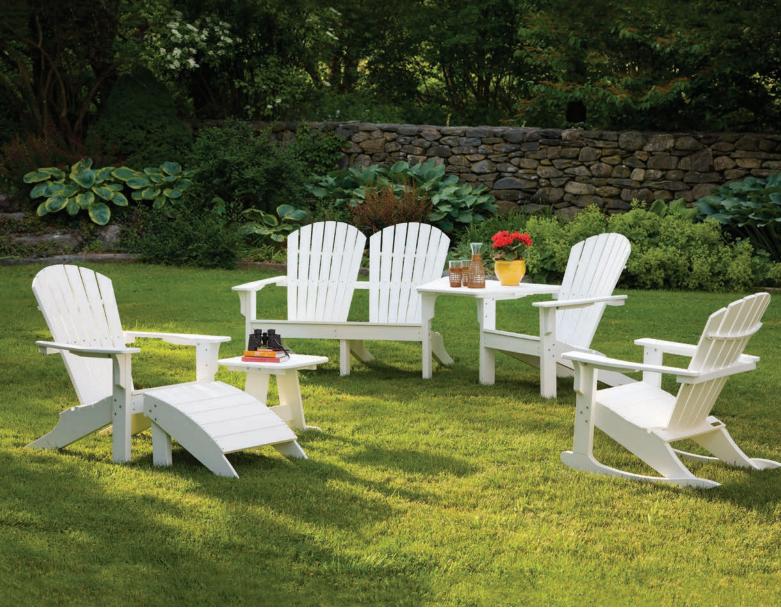

## The Adirondack Classic Collection

Adirondack Classic Balcony Chairs with MAD 33" Balcony Table. Shown in Pool. **Adirondack** Classic Chair. Shown in White.

**Adirondack** Coffee Table. Shown in White.

Adirondack Classic Chairs shown in background.

Adirondack Classic Chairs and Love Seat with Westport 36" Coffee Table.
Shown in Chestnut.