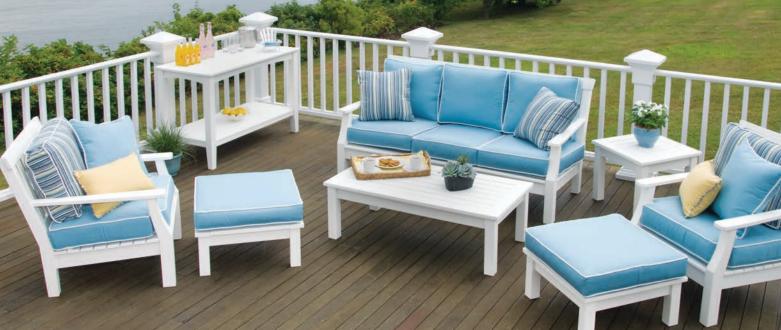

## The Cambridge Collection

Cambridge Armless Chairs, Club Chair, Corner Chairs, Coffee Tables and Ottoman with Southport Bunching Tables. Shown in White. Cushions in Spectrum Dove. Pillows in Spectrum Dove and Foster Surfside.

Cambridge Armless Chairs, Corner Chair, Club Chair and Coffee Table with Southport Bunching Table. Shown in White.
Cushions in Spectrum Dove. Pillows in Charcoal and Foster Surfside.

Cambridge Corner Chairs, Club Chair and Coffee Table with Southport Bunching Tables.
Shown in Charcoal. Cushions in Dupione Dove.

Pillows in Cassidy Pebble and Charcoal.

**Cambridge** Corner Chairs, Armless Chair, Ottoman and Coffee Table with **Southport** Bunching Tables.

Shown in White.

Cushions in Spectrum Dove.
Pillows in Spectrum Dove and Foster Surfside.