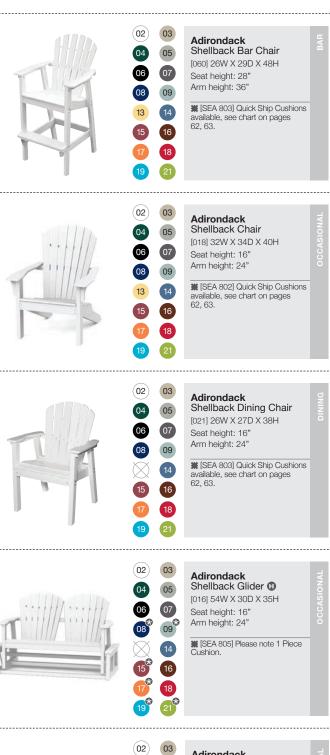

## The Adirondack Shellback Collection

Adirondack Shellback Dining Chairs with Portsmouth 72" Dining Table. Shown in White.

Adirondack Shellback Balcony Chairs with Westerly Balcony End Table. Shown in Gray.

**Adirondack** Shellback Glider. Shown in White.

Adirondack Shellback Chair, Foot Stool and End Table with Adirondack Shellback Love Seat, Tête-à-Tête and Shellback Chair with Adirondack Shellback Rocker.