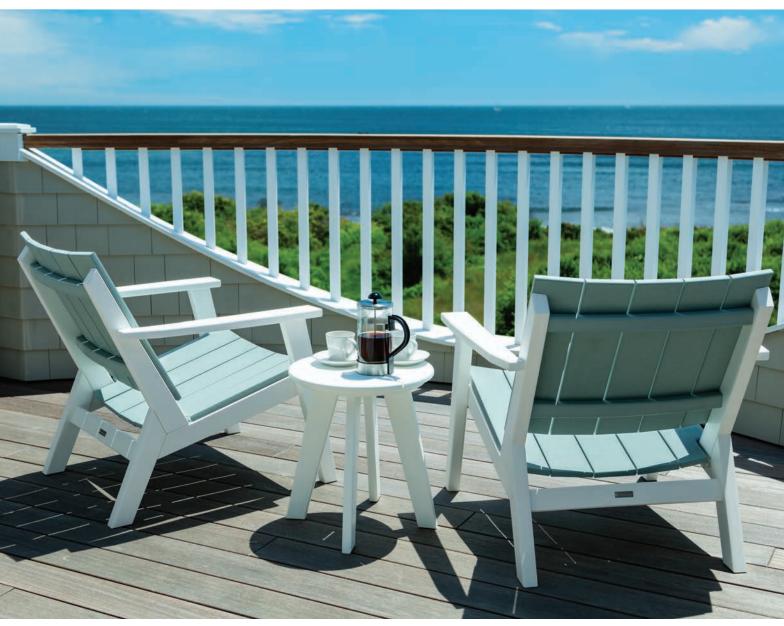

Adirondack Classic Chairs shown in background.

Adirondack Classic Chairs and Love Seat with Westport 36" Coffee Table.
Shown in Chestnut.