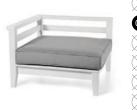

## The Cambridge Collection

Cambridge Armless Chairs, Club Chair, Corner Chairs, Coffee Tables and Ottoman with Southport Bunching Tables. Shown in White. Cushions in Spectrum Dove. Pillows in Spectrum Dove and Foster Surfside.

Cambridge Armless Chairs, Corner Chair, Club Chair and Coffee Table with Southport Bunching Table. Shown in White.
Cushions in Spectrum Dove. Pillows in Charcoal and Foster Surfside.

Cambridge Corner Chairs, Club Chair and Coffee Table with Southport Bunching Tables.
Shown in Charcoal. Cushions in Dupione Dove.

Pillows in Cassidy Pebble and Charcoal.

**Cambridge** Corner Chairs, Armless Chair, Ottoman and Coffee Table with **Southport** Bunching Tables.

Shown in White.

Cushions in Spectrum Dove.
Pillows in Spectrum Dove and Foster Surfside.