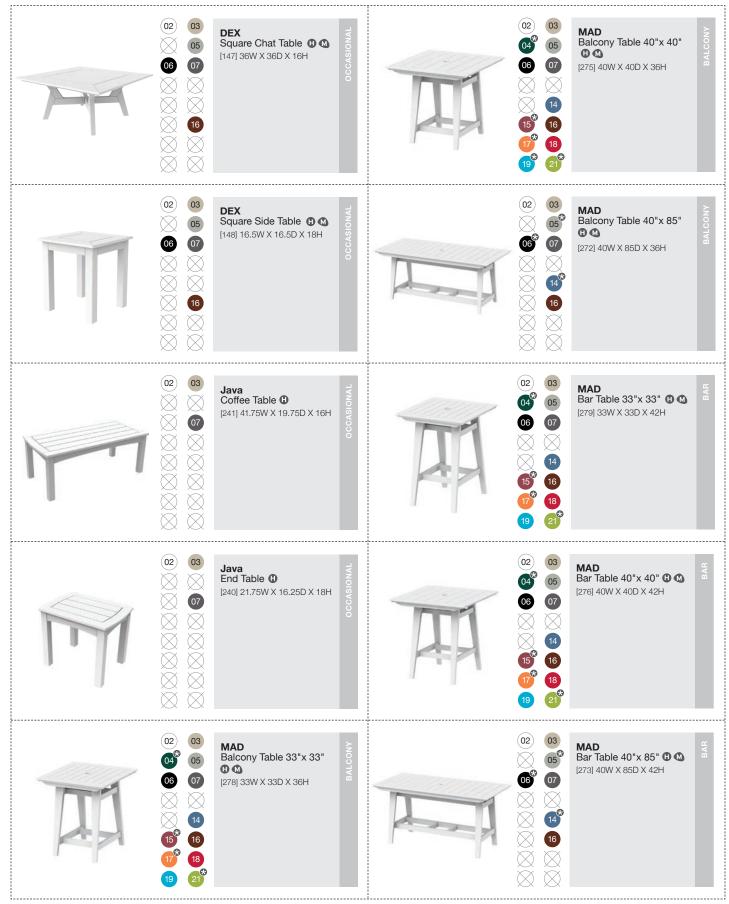

Table. Shown in White.

Southport Bunching Tables with Java Lounge Chairs.
Shown in White.
Cushions in Canvas Regatta.

**Traditional** Porch Rocker with **Westerly** End Table. Shown in White.



Adirondack Shellback Balcony Chairs with Westerly Balcony End Table. Shown in Chestnut.







## Complementary Pieces and Accessories

**Windsor** Large Buffet Table. Shown in White.



Wickford Estate Planter (left) with Wickford Planter (right). Shown in White.

**Wickford** Estate Planters (left, right) with **Wickford** Estate Planter + Estate Extension (center). Shown in White.

**Wickford** Trash Receptacle. Shown in Charcoal.







### Product Index





















11 x 17

\*\* [SEA 875] Lumbar Pillow
w/welt 11 x 17

\*\* [SEA 877] Lumbar Pillow





48

### Product Index





















#### CARE & MAINTENANCE OF SEASIDE'S ENVIROWOOD® FURNITURE.

EnviroWood is made from an extremely high performance polymer that does not require sealing, painting or staining. It will not rot or splinter, and contains UV inhibitors that resist fading. EnviroWood is not affected by most corrosive substances, and will not absorb moisture or promote bacterial growth. To maintain EnviroWood furniture you must simply clean it regularly with soap and water (avoid pressure washing). The stainless steel fasteners used to assemble your furniture are virtually maintenance free under normal conditions. Seaside uses only the highest quality stainless fasteners to assemble furniture; however in coastal areas hardware will require regular washing or rinsing with fresh water to avoid rusting.