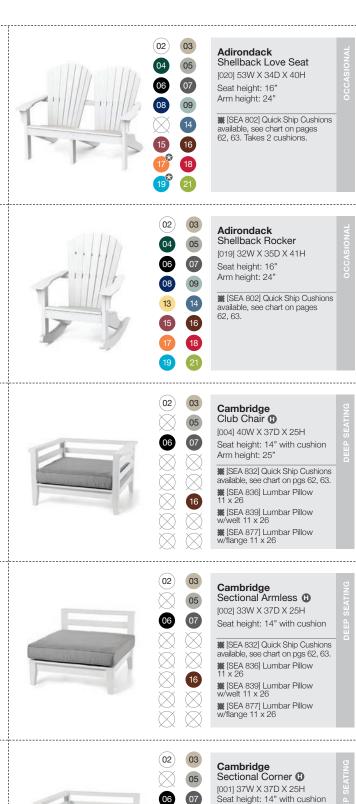

**Adirondack** Shellback Glider. Shown in White.

Adirondack Shellback Chair, Foot Stool and End Table with Adirondack Shellback Love Seat, Tête-à-Tête and Shellback Chair with Adirondack Shellback Rocker.