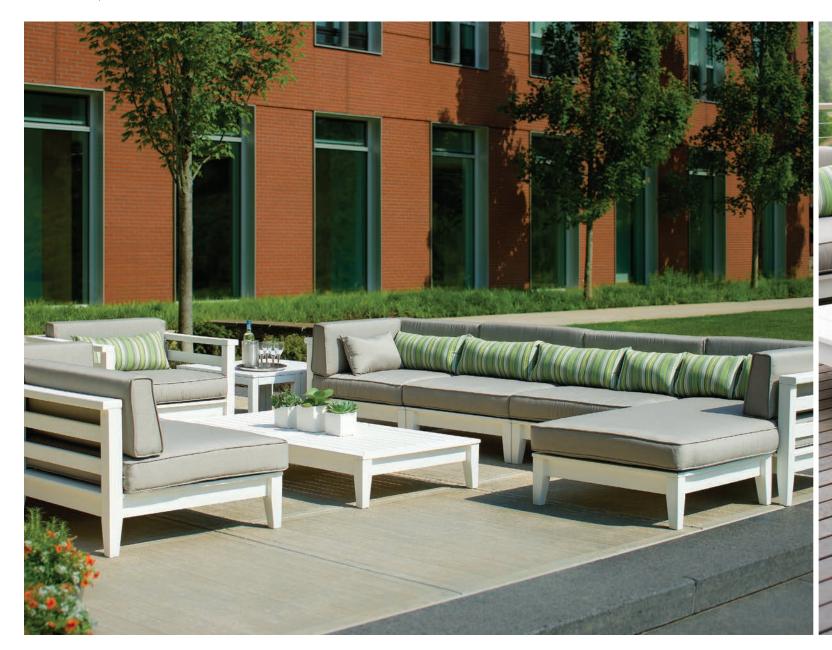

## The Cambridge Collection

Cambridge Armless Chairs, Club Chair, Corner Chairs, Coffee Tables and Ottoman with Southport Bunching Tables. Shown in White. Cushions in Spectrum Dove. Pillows in Spectrum Dove and Foster Surfside.

Cambridge Armless Chairs, Corner Chair, Club Chair and Coffee Table with Southport Bunching Table. Shown in White.
Cushions in Spectrum Dove. Pillows in Charcoal and Foster Surfside.

Cambridge Corner Chairs, Club Chair and Coffee Table with Southport Bunching Tables.
Shown in Charcoal. Cushions in Dupione Dove.