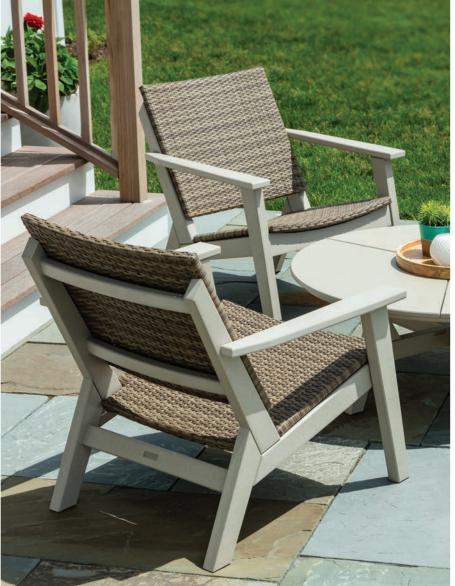

## The MAD Collection Mod

MAD Fusion Woven Dining Arm Chairs and Side Chairs with MAD 85" Dining Table.

Table and Frames shown in Charcoal, Woven Panels shown in Slate Gray.

MAD Fusion Woven Balcony Chairs. Frames shown in White, Woven Panels shown in Slate Gray. **MADirondack** Chair. Shown in White. MAD Fusion Chat Chairs with DEX Round SideTable.
Frames and Table shown in White, Slats shown in Sage (New color for 2018).