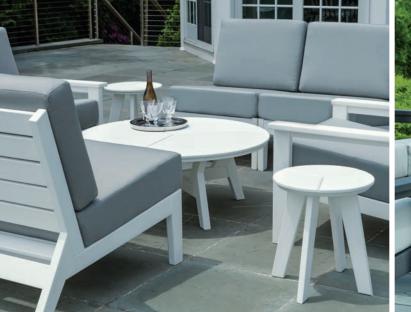

## The MAD Collection Mod

MAD Fusion Woven Dining Arm Chairs and Side Chairs with MAD 85" Dining Table.

Table and Frames shown in Charcoal, Woven Panels shown in Slate Gray.

MAD Fusion Woven Balcony Chairs. Frames shown in White, Woven Panels shown in Slate Gray. **MADirondack** Chair. Shown in White. MAD Fusion Chat Chairs with DEX Round SideTable.
Frames and Table shown in White, Slats shown in Sage (New color for 2018).