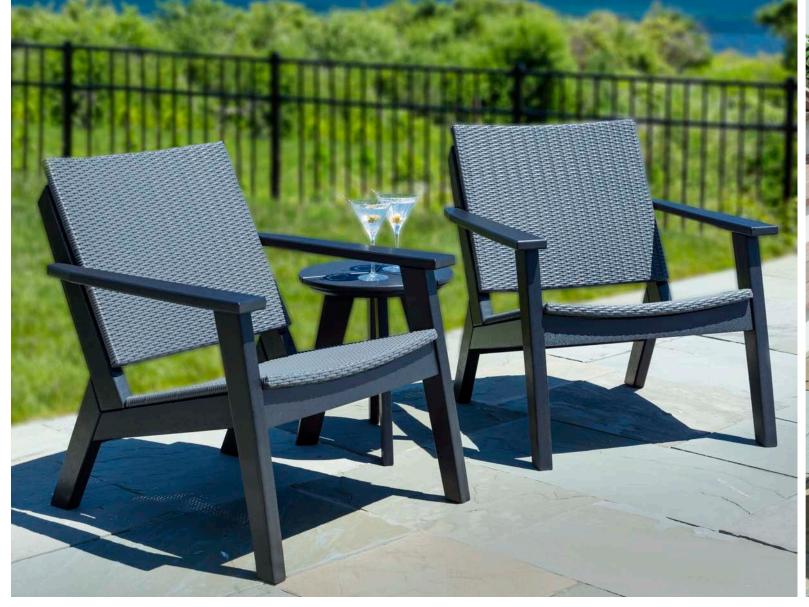

## The DEX Collection Mod

**DEX** Club Chair and Modular Lounge Chairs. Shown in White. Cushions in Capri. Pillows in Milano Cobalt.

MAD Fusion Chaises shown in background with MAD Side Tables.
Frame shown in Platinum, Slats shown in Pool, with MAD Side Tables shown in Pool.