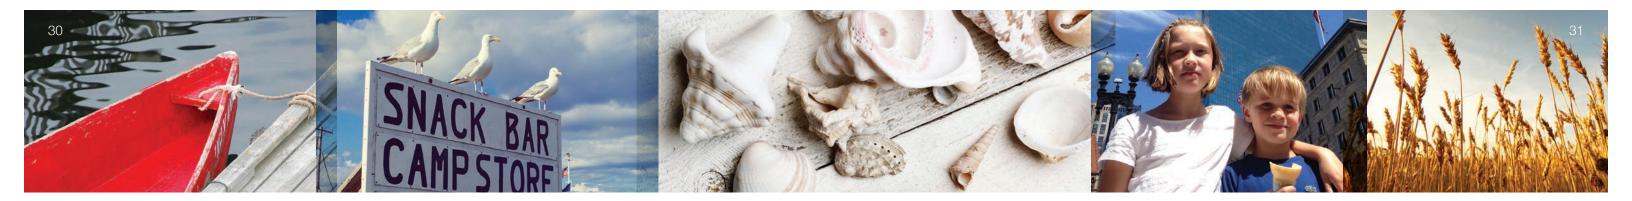

## The SYM Collection Mod

**SYM** Pub Table and Bar Stools.
Frames shown in White, Table Panels and Seat Slats shown in Slate.

**SYM** 44" Table and Arm Chairs. Frames shown in White, Slats shown in Sage (*New color for 2018*).