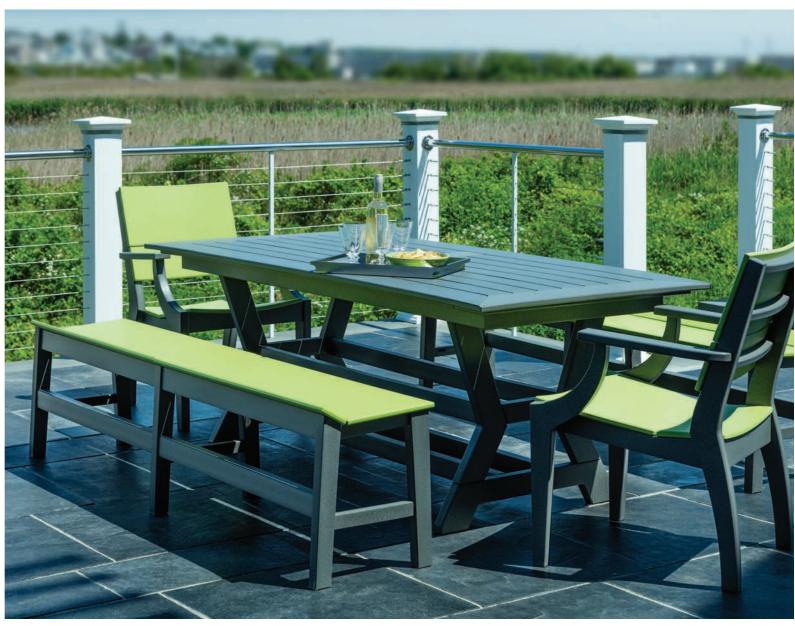

## The MAD Collection Mod

**MAD** Bar Side Chairs, 33" Bar Table and Arm Chairs and 33" Dining Tables and Arm Chairs. Shown in White.

MAD 40" Bar Table and MAD Fusion Bar Arm Chairs. Frames shown in White, Slats shown in Pool.