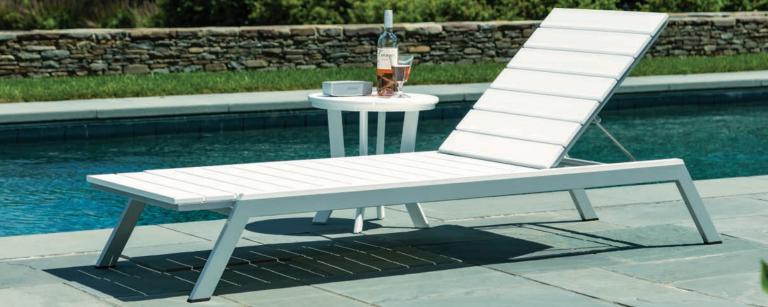

#### MAD Fusion Woven and EnviroWood Slatted Chaise Lounges

MAD Fusion lays back with two aluminum frame colors - Platinum and Bronze - that combine with 16 EnviroWood slat colors and three all-weather closed weave woven panel options.

### **Aluminum Frame Colors**

Platinum [40]

slat or weave color.

Polyester powder coated aluminum frames stand up to the harshest environments with coordinating EnviroWood trim that matches the

Stainless steel height adjustment mechanism resists corrosion and provides a sleek, modern look.

Bronze [41]

Cocoa Bean [53] with Natural Trim

Slate Gray [57] with Charcoal Trim

LIMITED 3 YEAR RESIDENTIAL & COMMERCIAL WARRANTY FOR WOVEN PANELS AND POWDER COATED ALUMINUM FRAMES. Seaside warrants woven and powder coated aluminum components against defect in material and workmanship for a period of three years. For more details pertaining to Seaside's woven panel and aluminum frame warranty, please visit this site: http://www.seasidecasual.com/resources/warranty.html