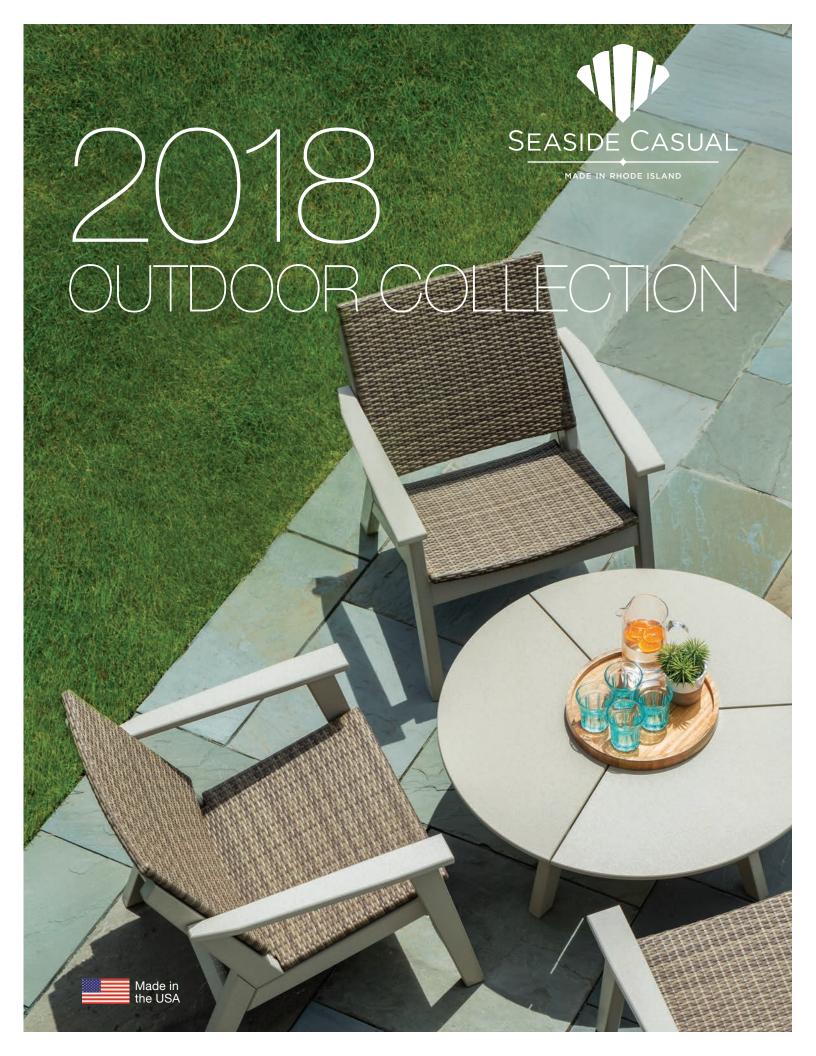

### A New and Exclusive Color

A sophisticated neutral with hints of green and blue, Sage can complement or define a myriad of designs in an array of outdoor settings. The subtle hues of Sage adapt to the environment providing tonal flexibility across the warm/cool spectrum.