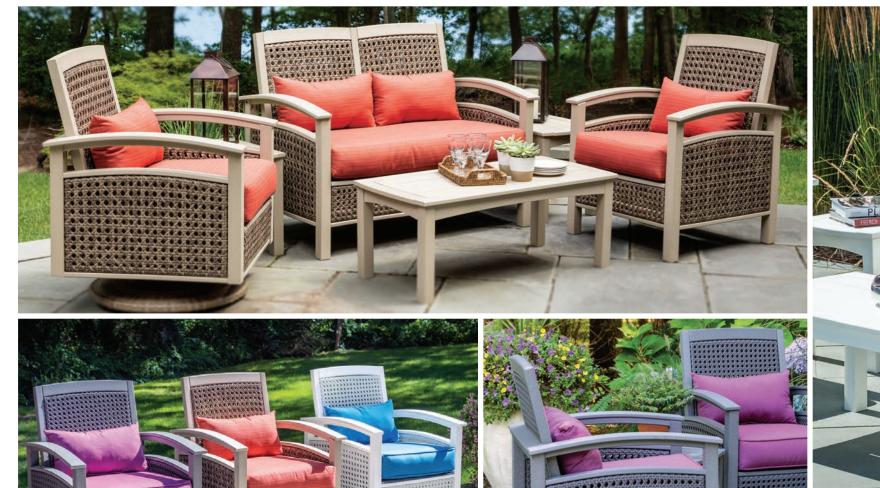

## The MAD Collection Mod

MAD Fusion Woven Dining Arm Chairs and Side Chairs with MAD 85" Dining Table.

Table and Frames shown in Charcoal, Woven Panels shown in Slate Gray.

MAD Fusion Woven Balcony Chairs. Frames shown in White, Woven Panels shown in Slate Gray. **MADirondack** Chair. Shown in White. MAD Fusion Chat Chairs with DEX Round SideTable.
Frames and Table shown in White, Slats shown in Sage (New color for 2018).