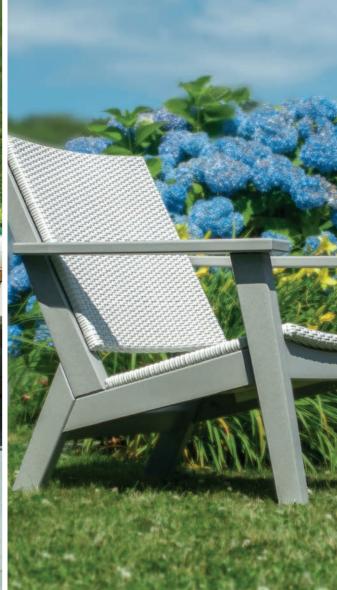

### A New and Exclusive Color

A sophisticated neutral with hints of green and blue, Sage can complement or define a myriad of designs in an array of outdoor settings. The subtle hues of Sage adapt to the environment providing tonal flexibility across the warm/cool spectrum.