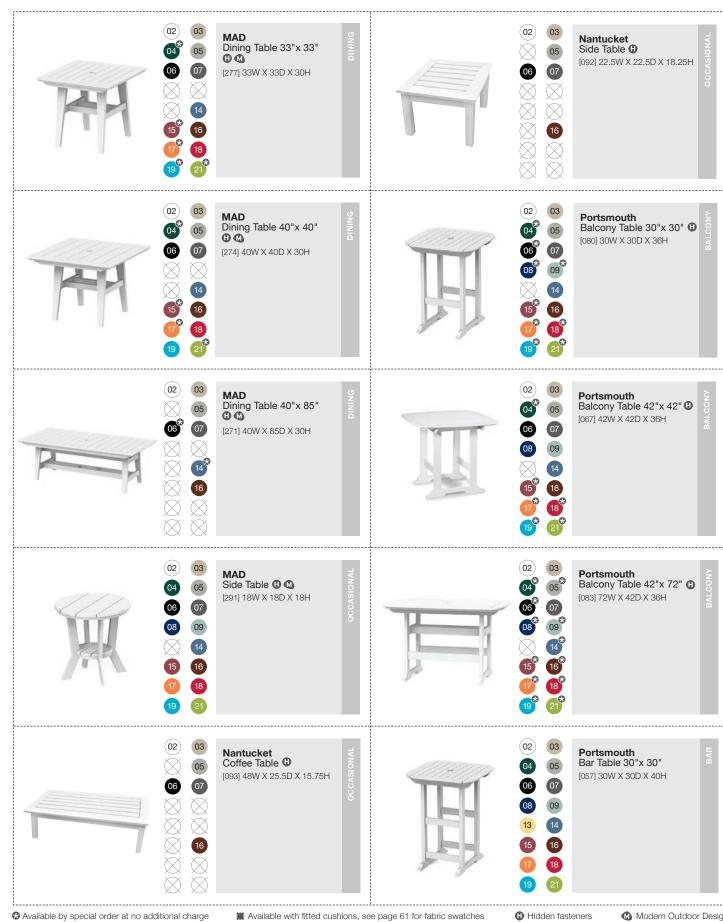

ble. Shown in White.

Southport Bunching Tables with Java Lounge Chairs.
Shown in White.
Cushions in Canvas Regatta.

**Traditional** Porch Rocker with **Westerly** End Table. Shown in White.



Adirondack Shellback Balcony Chairs with Westerly Balcony End Table. Shown in Chestnut.







## Complementary Pieces and Accessories

**Windsor** Large Buffet Table. Shown in White.



Wickford Estate Planter (left) with Wickford Planter (right). Shown in White.

**Wickford** Estate Planters (left, right) with **Wickford** Estate Planter + Estate Extension (center). Shown in White.

**Wickford** Trash Receptacle. Shown in Charcoal.







### Product Index





















11 x 17

\*\* [SEA 875] Lumbar Pillow
w/welt 11 x 17

\*\* [SEA 877] Lumbar Pillow





48

### Product Index





















#### CARE & MAINTENANCE OF SEASIDE'S ENVIROWOOD® FURNITURE.

EnviroWood is made from an extremely high performance polymer that does not require sealing, painting or staining. It will not rot or splinter, and contains UV inhibitors that resist fading. EnviroWood is not affected by most corrosive substances, and will not absorb moisture or promote bacterial growth. To maintain EnviroWood furniture you must simply clean it regularly with soap and water (avoid pressure washing). The stainless steel fasteners used to assemble your furniture are virtually maintenance free under normal conditions. Seaside uses only the highest quality stainless fasteners to assemble furniture; however in coastal areas hardware will require regular washing or rinsing with fresh water to avoid rusting. A