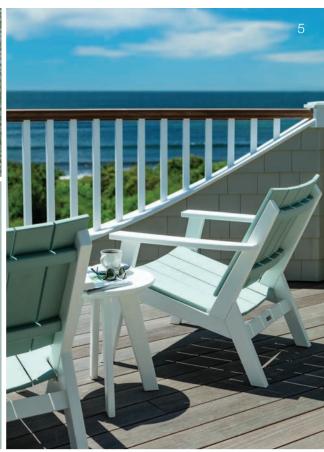

## The MAD Collection Mod

MAD Fusion Woven Dining Arm Chairs and Side Chairs with MAD 85" Dining Table.

Table and Frames shown in Charcoal, Woven Panels shown in Slate Gray.

MAD Fusion Woven Balcony Chairs. Frames shown in White, Woven Panels shown in Slate Gray. **MADirondack** Chair. Shown in White. MAD Fusion Chat Chairs with DEX Round SideTable.
Frames and Table shown in White, Slats shown in Sage (New color for 2018).