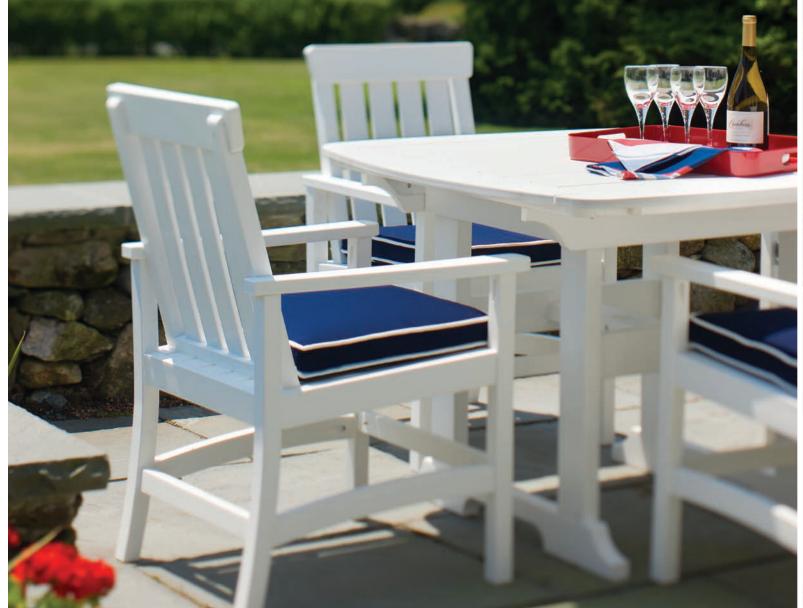

## Complementary Pieces and Accessories

Hampton Dining Chairs with Portsmouth 42" Dining Table. Shown in White. Cushions in Navy with White Welt. **Newport** 5' Bench. Shown in White.

**Kingston** Chaises and Folding Arm Kits. Shown in Natural. Cushions in Taupe Rib.