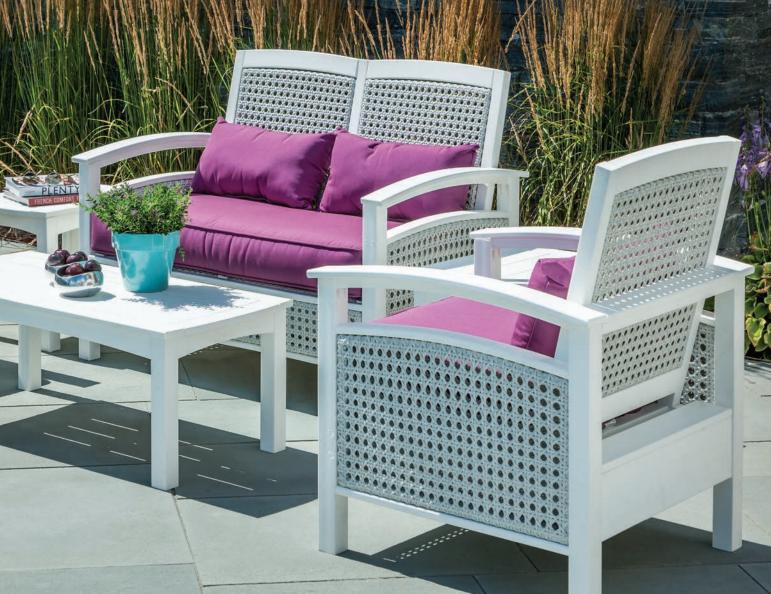

## The MAD Collection Mod

MAD Fusion Woven Dining Arm Chairs and Side Chairs with MAD 85" Dining Table.

Table and Frames shown in Charcoal, Woven Panels shown in Slate Gray.

MAD Fusion Woven Balcony Chairs. Frames shown in White, Woven Panels shown in Slate Gray. **MADirondack** Chair. Shown in White. MAD Fusion Chat Chairs with DEX Round SideTable.
Frames and Table shown in White, Slats shown in Sage (New color for 2018).