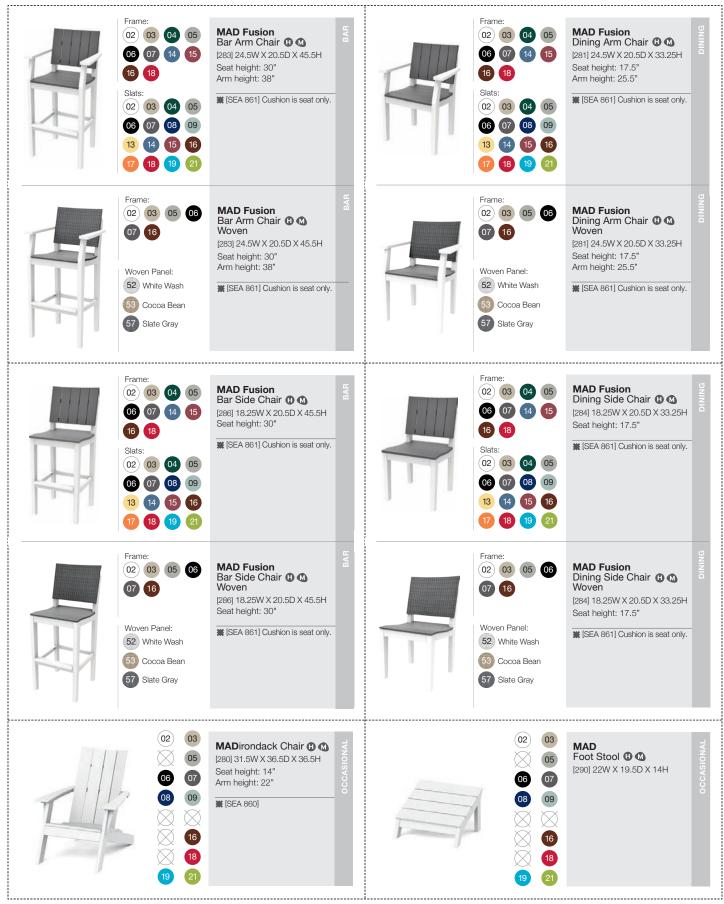

| order, and have extended lead times.                                                           |         |  |  |  |  |  |  |
|------------------------------------------------------------------------------------------------|---------|--|--|--|--|--|--|
| <b>Adirondack</b> Classic Chair,<br>Love Seat, Rocker & Swing                                  | SEA 801 |  |  |  |  |  |  |
| <b>Adirondack</b> Shellback<br>Glider (1 pc)                                                   | SEA 805 |  |  |  |  |  |  |
| Cambridge Sectional<br>Day Bed (1 pc)                                                          | SEA 835 |  |  |  |  |  |  |
| Cambridge Sectional<br>Back (1 pc)                                                             | SEA 834 |  |  |  |  |  |  |
| Cambridge Sectional<br>Side Left (1 pc)                                                        | SEA 838 |  |  |  |  |  |  |
| Cambridge Sectional<br>Side Right (1 pc)                                                       | SEA 837 |  |  |  |  |  |  |
| MADirondack Chair                                                                              | SEA 860 |  |  |  |  |  |  |
| MAD Fusion Balcony Arm & Side Chair, Bar Arm & Side Chair, Dining Arm & Side Chair (seat only) | SEA 861 |  |  |  |  |  |  |
| MAD Fusion Chat Chair,<br>Chat Chair Woven (seat only)                                         | SEA 894 |  |  |  |  |  |  |
| Newport 4' Bench (seat only)                                                                   | SEA 808 |  |  |  |  |  |  |
| Newport 5' Bench (seat only)                                                                   | SEA 818 |  |  |  |  |  |  |
| Portsmouth 3' Bench (seat only)                                                                | SEA 821 |  |  |  |  |  |  |
| Portsmouth 4' Bench (seat only)                                                                | SEA 822 |  |  |  |  |  |  |
| Portsmouth 5' Bench (seat only)                                                                | SEA 823 |  |  |  |  |  |  |
| <b>Traditional</b> Porch Rocker (seat only)                                                    | SEA 820 |  |  |  |  |  |  |
| Sonoma 36" Dining Bench                                                                        | SEA 810 |  |  |  |  |  |  |
| Sonoma 76" Dining Bench                                                                        | SEA 813 |  |  |  |  |  |  |
| SYM Arm Chair (seat only)                                                                      | SEA 841 |  |  |  |  |  |  |
| SYM Side Chair (seat only)                                                                     | SEA 842 |  |  |  |  |  |  |
| SYM 28" Dining Bench                                                                           | SEA 897 |  |  |  |  |  |  |
| SYM 76" Dining Bench                                                                           | SEA 898 |  |  |  |  |  |  |
| <b>Lumbar</b> Pillow 11x17                                                                     | SEA 874 |  |  |  |  |  |  |
| Lumbar Pillow w/ welt 11x17                                                                    | SEA 875 |  |  |  |  |  |  |
| Lumbar Pillow w/ flange 11x17                                                                  | SEA 878 |  |  |  |  |  |  |
| <b>Lumbar</b> Pillow 11x26                                                                     | SEA 836 |  |  |  |  |  |  |
| Lumbar Pillow w/ welt 11x26                                                                    | SEA 839 |  |  |  |  |  |  |
| <b>Lumbar</b> Pillow w/ flange 11x26                                                           | SEA 877 |  |  |  |  |  |  |
| <b>Throw</b> Pillow 19x19                                                                      | SEA 870 |  |  |  |  |  |  |
| Throw Pillow w/ welt 19x19                                                                     | SEA 871 |  |  |  |  |  |  |
| Throw Pillow w/ flange 19x19                                                                   | SEA 876 |  |  |  |  |  |  |