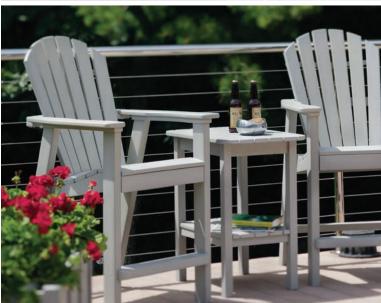

MAD Fusion Chat Chairs. Frames shown in White, Slats shown in Navy with MAD Side Table shown in White.