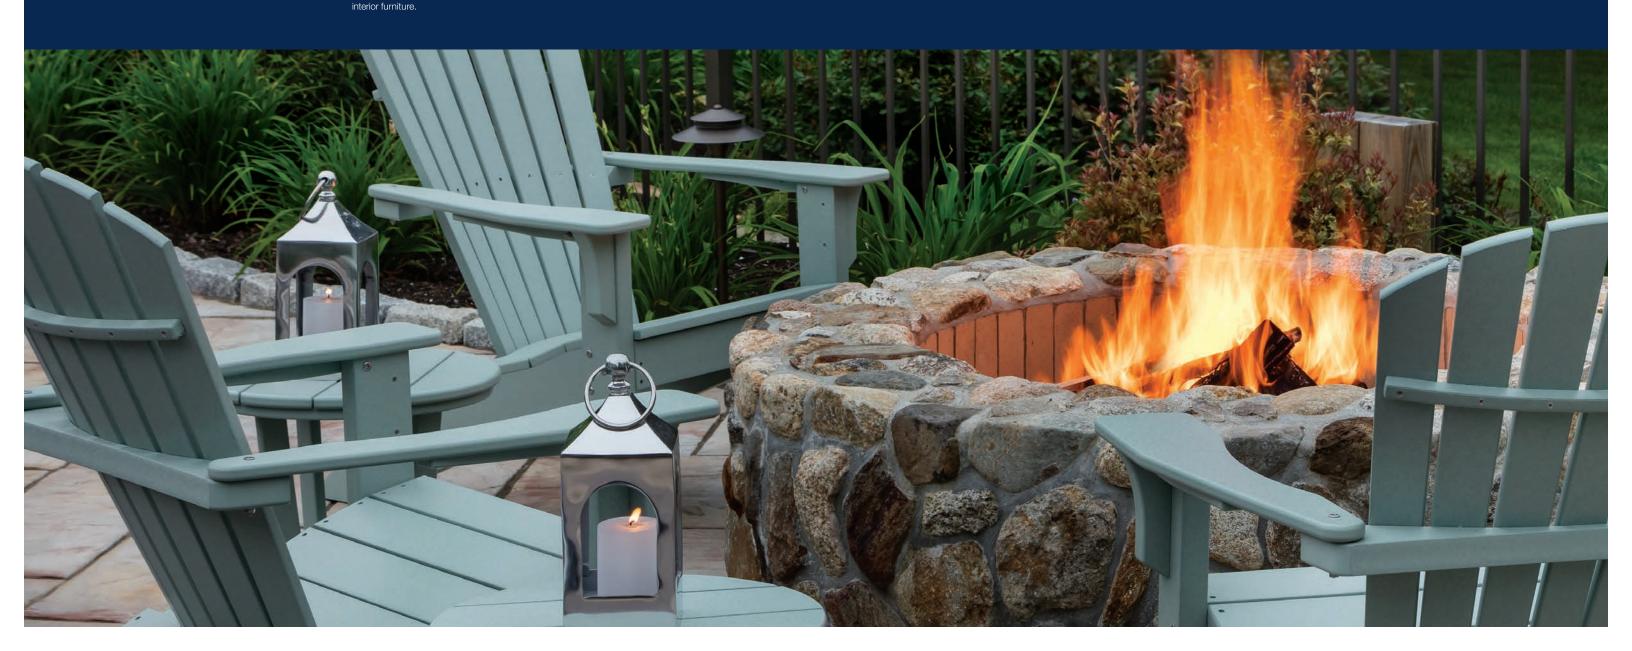

### A New and Exclusive Color

A sophisticated neutral with hints of green and blue, Sage can complement or define a myriad of designs in an array of outdoor settings. The subtle hues of Sage adapt to the environment providing tonal flexibility across the warm/cool spectrum.

## The MAD Collection Mod

MAD Fusion Woven Dining Arm Chairs and Side Chairs with MAD 85" Dining Table.

Table and Frames shown in Charcoal, Woven Panels shown in Slate Gray.

MAD Fusion Woven Balcony Chairs. Frames shown in White, Woven Panels shown in Slate Gray. **MADirondack** Chair. Shown in White. MAD Fusion Chat Chairs with DEX Round SideTable.
Frames and Table shown in White, Slats shown in Sage (New color for 2018).