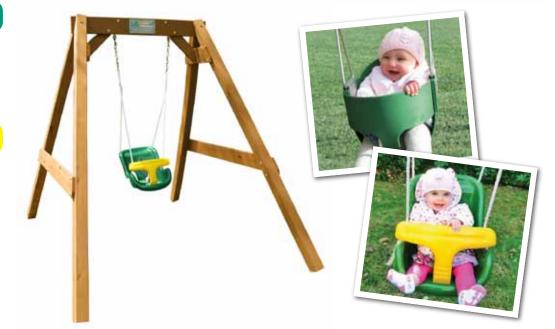

**Infant Swing** 

The extended back gives the smallest swinger a secure feeling for his first swinging experience. Available in Rope only.

**Bucket Toddler Swing** 

The 360° design completely envelopes the child for maximum security and safety. Available in Rope or Chain.