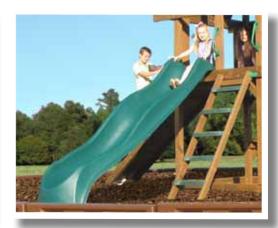

# Reach New Heights!

It's no secret that kids love to climb! Sure it builds strength and agility... but nothing beats that first view from the top!

**Standard Williamsburg Gym Features** 

Play

- Gambrel Fabric Roof
- Angled Access Ladder with wide flat steps
- Deluxe Hand Grips
- 10' Wave Slide
- Built-In Sandbox Requires 650lbs. of play sand. (Not included)

#### **Wave Slide**

Our entry level 10' slide comes standard with every 5' high platform gym.

Available on all sets, excluding the Manchester.