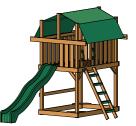

If you aren't interested in adding swings, every Gym can be purchased as a stand alone play structure.

(Using Lexington Gym for illustrative reference)

Every Series of Creative Playthings Swing Sets is built around a uniquely styled Gym. No two are exactly alike!

Both of these fantastic Swing Sets started with the same Lexington Gym, but look how different they turned out! Your choice of Swing Module, Roof and any other Accessories can make all the difference in the world. At Creative Playthings, we truly have the perfect Swing Set for every family, and that is the beauty of modularity!