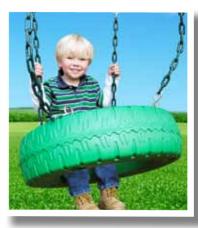

#### **Tire Swing Module**

Spin around freely in any direction!

Available on all sets, excluding the Manchester. Cannot be sold as a separate stand-alone accessory and requires separate Swing Beam for mounting. Must be attached to a gym.