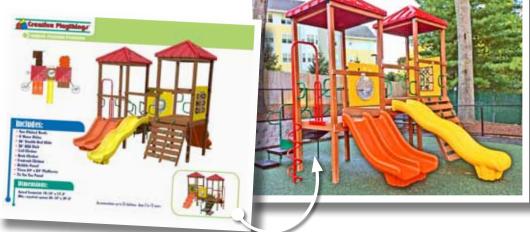

# **Commercial Playgrounds**

Commercial or **Public Playgrounds** refer to play sets designed for use in non residential spaces such as childcare facilities, home day cares with 6 or more children, home owners associations, religious institutions, swim or tennis clubs or any other public setting.

Purchasing a commercial playground can be a daunting task... But here, we hope to show you how simple the process can be!

#### **Determining Our Customer's Needs**

When possible, we start by performing a **FREE** preliminary site visit. Our professional playground experts will survey the installation site, take the necessary measurements and help you decide exactly what type of a playground will best fit your unique available space and your budget.

This will allow us to deliver the most detailed quote possible!

Within just three to five business days, you'll recieve a presentation featuring custom designed computer renderings of your new Commerical Playground. If you love what you see, we will waste no time turning your playground dreams into playground reality!