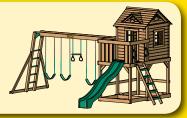

# Manchesterseries

Interested in accessories for this Swing Set?

See page 24-29!

#### **Manchester Series Option #2**

Shown with optional Dormers, Gable Fans, Manchester Fun Deck with Monkey Bars, Back-to-Back Glider, Spiral Slide & Wood Roof, Access Ladder Rails, Ship's Wheel & Binoculars, in a Contoured Play Zone with Brown Rubber Mulch. (Reference # MANCP2C)

Note: The Manchester can only accommodate three swinging accessories at a time in order to avoid conflict of play with built-in 360° tire swing.