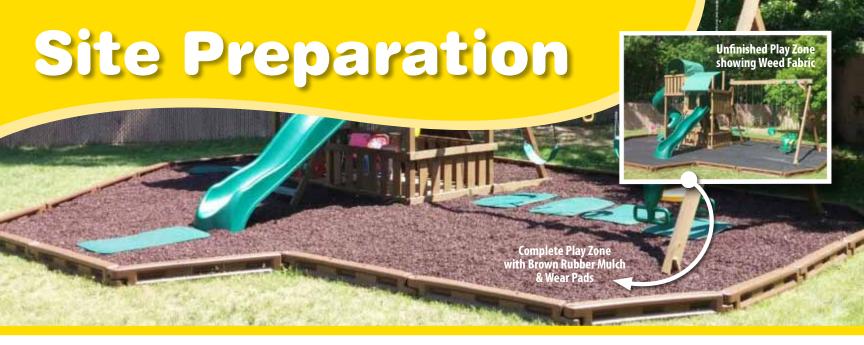

#### **Before installing your Swing Set**

It is extremely important to select an acceptable, level location within your yard. The site must be at least 6' from any structure, such as a fence, garage, overhanging tree branches, clothesline or over head wires. Do not install the Swing Set over concrete, gravel, asphalt or any hard surface. Immeasurable accidents occur from falls; therefore we recommend installing a "Play Zone" around your new Swing Set.

#### What is a Play Zone?

A Play Zone is an area around your Swing Set that transforms your yard into a safe and attractive play environment for your child. We will install your Play Zone using molded plastic borders, rubber or wood mulch, felt and heavy-duty 1" thick rubber wear pads for every swing or slide.

**Brown Rubber Mulch** 

**Red Rubber Mulch** 

**Blue Rubber Mulch** 

Green Rubber Mulch

**Playground Wood Mulch** 

#### **#4: Interested in Wear Pads?**

The icing on the cake! Wear Pads protect against ground indentations and helps prevent displacement of resilient ground cover. We recommend one Wear Pad for every swing or slide. Dimensions: 24" x 39.5", 1" thick.