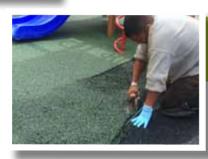

# Installing the safety surface ground cover

Lastly we wil install the safety surface approved ground cover of your choice for the final finishing touch!