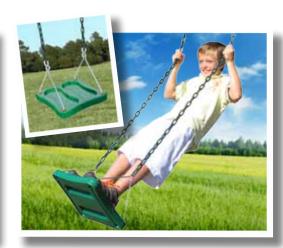

#### **Sling Swing**

The gold standard in swings! This flexible polymer seat molds to the child for comfort and security. Easy to master for years of swinging fun!

Available in Rope or Chain.