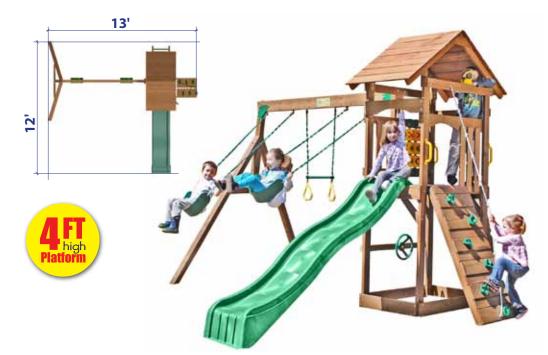

# Williamsburg Series

Interested in accessories for this Swing Set?

See pages 24-29!

#### Williamsburg Series Option #1

Shown with optional Williamsburg Lunch Counter, Ramp, Back-to-Back Glider, & Scoop Slide in a Contoured Play Zone with Brown Rubber Mulch. (Reference # WILLP2C)

# Reach New Heights!

It's no secret that kids love to climb! Sure it builds strength and agility... but nothing beats that first view from the top!

**Standard Williamsburg Gym Features** 

Play

- Gambrel Fabric Roof
- Angled Access Ladder with wide flat steps
- Deluxe Hand Grips
- 10' Wave Slide
- Built-In Sandbox Requires 650lbs. of play sand. (Not included)

#### Williamsburg Series Options

All options include: 3 Sling Swings & Ring Trapeze.

**Williamsburg Gym** + 4 position 7' High Swing Beam Module

Overall Dimensions:

15' x 21'

**Williamsburg Gym** 

+ 4 position 9' High Swing Beam Module