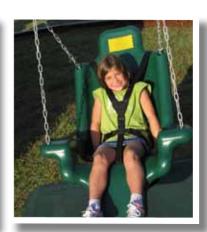

Belted Toddler Swing

Provides extra support for toddlers who have outgrown their infant swing.

Available in Rope or Chain.

Adaptive Swing Seat

This swing's 5 point harness offers extra support for a child with disabilities. ADA compliant. Two sizes available.