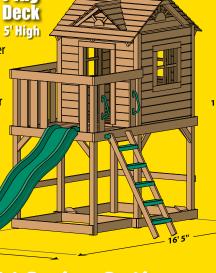

The "Gym" is the central component of every Swing Set. This two story play tower comes complete with an Access Ladder and Slide. It is where accessories like Rock Climbing Walls and additional Play Decks will attach.

If you aren't interested in adding swings, every Gym can be purchased as a stand alone play structure.

(Using Lexington Gym for illustrative reference)

Every Series of Creative Playthings Swing Sets is built around a uniquely styled Gym. No two are exactly alike!

# Reach New Heights!

It's no secret that kids love to climb! Sure it builds strength and agility... but nothing beats that first view from the top!

**Standard Williamsburg Gym Features** 

Play

- Gambrel Fabric Roof
- Angled Access Ladder with wide flat steps
- Deluxe Hand Grips
- 10' Wave Slide
- Built-In Sandbox Requires 650lbs. of play sand. (Not included)

Overall Dimensions:

15' x 21'

**Williamsburg Gym** 

+ 4 position 7' High Top Ladder Module

Overall Dimensions: **15' x 21'** 

**Standard Williamsburg Gym Features** 

J Play 5' High

- Wood Roof
- Angled Access Ladder with wide flat steps
- Deluxe Hand Grips
- 10' Wave Slide
- Built-In Sandbox Requires 650lbs. of play sand. (Not included)