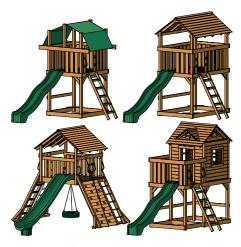

The "Gym" is the central component of every Swing Set. This two story play tower comes complete with an Access Ladder and Slide. It is where accessories like Rock Climbing Walls and additional Play Decks will attach.

If you aren't interested in adding swings, every Gym can be purchased as a stand alone play structure.

(Using Lexington Gym for illustrative reference)

Every Series of Creative Playthings Swing Sets is built around a uniquely styled Gym. No two are exactly alike!