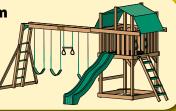

#### **Lexington Series Options**

All options include: 3 Sling Swings & Ring Trapeze.

#### **Lexington Gym**

+ 4 position 7' High Swing Beam Module

Overall Dimensions:

17' x 21'

#### **Lexington Gym**

+ 4 position 9' High Swing Beam Module

**Overall Dimensions:** 

17' x 21'

#### **Lexington Gym**

+ 4 position 7' High Top Ladder Module

**Overall Dimensions:** 

17' x 21'

**Standard Ridgefield Gym Features** 

5'X9'Play
Deck

- Wood Roof w/ Dormer and Gable Fans
- Clubhouse w/ Porch
- Angled Access Ladder with wide flat steps
- Deluxe Hand Grips
- 10' Wave Slide
- Built-In Sandbox Requires 650lbs. of play sand. (Not included)