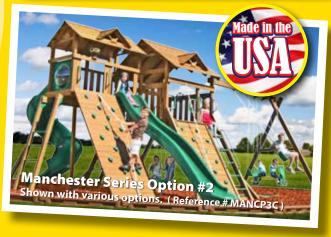

# Manchesterseries

Interested in accessories for this Swing Set?

See page 24-29!

#### **Manchester Series Option #2**

Shown with optional Dormers, Gable Fans, Manchester Fun Deck with Monkey Bars, Back-to-Back Glider, Spiral Slide & Wood Roof, Access Ladder Rails, Ship's Wheel & Binoculars, in a Contoured Play Zone with Brown Rubber Mulch. (Reference # MANCP2C)

Note: The Manchester can only accommodate three swinging accessories at a time in order to avoid conflict of play with built-in 360° tire swing.