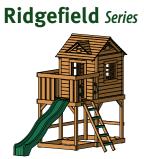

#### **Lexington Gym**

+ 4 position 7' High Top Ladder Module

**Overall Dimensions:** 

17' x 21'

**Standard Ridgefield Gym Features** 

5'X9'Play
Deck

- Wood Roof w/ Dormer and Gable Fans
- Clubhouse w/ Porch
- Angled Access Ladder with wide flat steps
- Deluxe Hand Grips
- 10' Wave Slide
- Built-In Sandbox Requires 650lbs. of play sand. (Not included)

#### **Ridgefield Series Options**

All options include: 3 Sling Swings & Ring Trapeze.

Ric +

#### **Ridgefield Gym**

+ 4 position 7' High Swing Beam Module

Overall Dimensions:

17' x 20'

2

#### **Ridgefield Gym**

+ 4 position 9' High Swing Beam Module

Overall Dimensions:

17' x 20'

3

#### **Ridgefield Gym**

+ 4 position 7' High Top Ladder Module

Overall Dimensions:

18' x 20'