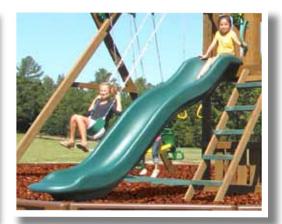

#### **Wave Slide**

Our entry level 10' slide comes standard with every 5' high platform gym.

Available on all sets, excluding the Manchester.