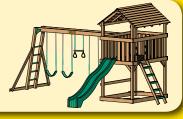

If you aren't interested in adding swings, every Gym can be purchased as a stand alone play structure.

(Using Lexington Gym for illustrative reference)

Every Series of Creative Playthings Swing Sets is built around a uniquely styled Gym. No two are exactly alike!

Both of these fantastic Swing Sets started with the same Lexington Gym, but look how different they turned out! Your choice of Swing Module, Roof and any other Accessories can make all the difference in the world. At Creative Playthings, we truly have the perfect Swing Set for every family, and that is the beauty of modularity!