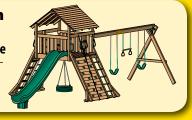

Both of these fantastic Swing Sets started with the same Lexington Gym, but look how different they turned out! Your choice of Swing Module, Roof and any other Accessories can make all the difference in the world. At Creative Playthings, we truly have the perfect Swing Set for every family, and that is the beauty of modularity!

#### Twice the Swing Set for Three times the Kids!

If you are looking for an even bigger Swing Set, you may be interested in one of our **Combination Sets.** Every "Combo Set" is comprised of two separate Gyms connected using a Crawl Tube or Connecting Bridge. The results are endlessly diverse and more than often, breath taking!