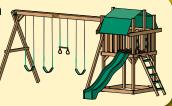

#### **Lexington Series Options**

All options include: 3 Sling Swings & Ring Trapeze.

#### **Lexington Gym**

+ 4 position 7' High Swing Beam Module

Overall Dimensions:

17' x 21'

#### **Lexington Gym**

+ 4 position 9' High Swing Beam Module

Overall Dimensions:

15' x 23'

#### **Lexington Gym**

+ 4 position 7' High Top Ladder Module

Overall Dimensions:

17' x 21'

**Standard Lexington Gym Features** 

Wood Roof

- Angled Access Ladder with wide flat steps
- Deluxe Hand Grips
- 10' Wave Slide
- Built-In Sandbox Requires 900lbs. of play sand. (Not included)