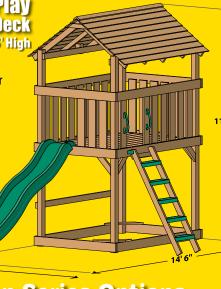

# Williamsburg Series

Interested in accessories for this Swing Set?

See pages 24-29!

#### Williamsburg Series Option #1

Shown with optional Williamsburg Lunch Counter, Ramp, Back-to-Back Glider, & Scoop Slide in a Contoured Play Zone with Brown Rubber Mulch. (Reference # WILLP2C)

# Reach New Heights!

It's no secret that kids love to climb! Sure it builds strength and agility... but nothing beats that first view from the top!

**Standard Williamsburg Gym Features** 

Play

- Gambrel Fabric Roof
- Angled Access Ladder with wide flat steps
- Deluxe Hand Grips
- 10' Wave Slide
- Built-In Sandbox Requires 650lbs. of play sand. (Not included)