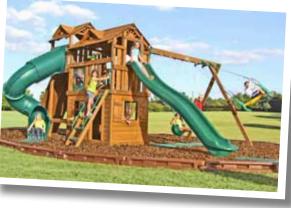

# Williamsburg Series

Interested in accessories for this Swing Set?

See pages 24-29!

#### Williamsburg Series Option #1

Shown with optional Williamsburg Lunch Counter, Ramp, Back-to-Back Glider, & Scoop Slide in a Contoured Play Zone with Brown Rubber Mulch. (Reference # WILLP2C)