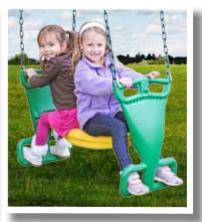

Single Axis Tire Swing

Our twist on an old favorite! This plastic tire won't stain or collect water. Available in Chain only.

Back-to-Back Glider

Children learn teamwork as they master this 2 person glider! Available in Rope or Chain.