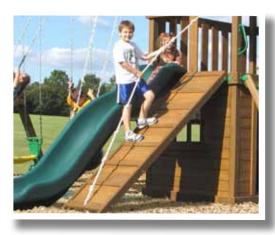

#### **Wood Ramp**

The Wood Ramp is a popular accessory that challenges the child's coordination and motor skills. The Wood Ramp makes a great gift idea too!

Available on all sets.