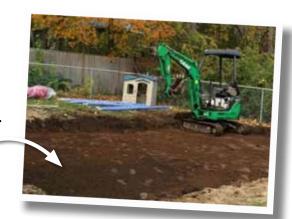

#### **Entering the Pre-Construction phase.**

When the decision to purchase the playground has been made, there are a couple of questions left to ask, but don't worry... we have the answers to both!

If there is an existing playground in place...

WE WILL REMOVE IT!!

If the site is not sufficiently level...

WE WILL EXCAVATE IT!!

# Layout and digging the footing holes

After the components are delivered, the first step is to lay out where the footing holes will go, and then dig them!