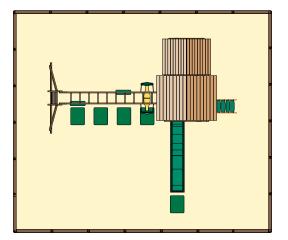

# **Standard Play Zone**

| 6" Borders & Spikes    | 26           |
|------------------------|--------------|
| Area                   | 675.0 sq.ft. |
| Rubber Mulch - 3" Deep | 108 bags     |
| Rubber Mulch - 4" Deep | 147 bags     |
| Wood Mulch - 6" Deep   | 12 cu.yd.    |
| Wear Pads              | 5            |