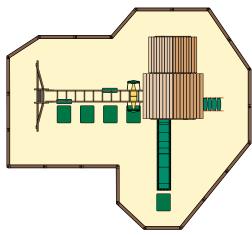

# **Contoured Play Zone**

| 6" Borders & Spikes    | 22         |
|------------------------|------------|
| Area                   | 450 sq.ft. |
| Rubber Mulch - 3" Deep | 72 bags    |
| Rubber Mulch - 4" Deep | 98 bags    |
| Wood Mulch - 6" Deep   | 8 cu.yd.   |
| Wear Pads              | 5          |