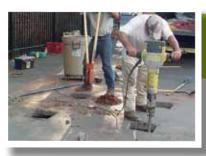

# Layout and digging the footing holes

After the components are delivered, the first step is to lay out where the footing holes will go, and then dig them!

# Constructing the playground itself

Once the footing holes have been dug, we can begin assembling your new playground!