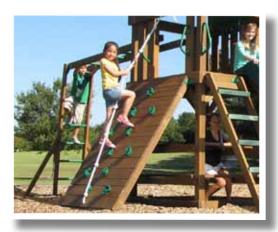

#### **Rock Climbing Wall**

The smooth plastic "rocks" are positioned to encourage younger children to use them as hand and foot holds. The Rock Climbing Wall is a favorite add-on accessory for children of all ages.

Available on all sets. Standard on Manchester.