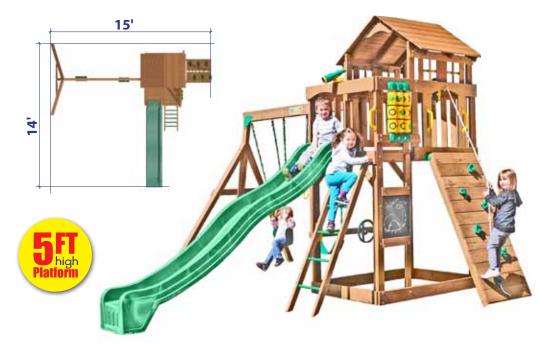

#### **Includes**

- Play Deck: 42" wide x 60" deep x 5' High w/ Wood Roof (10' High) & Porch
- Southern Yellow Pine Construction
- Access Ladder w/ Textured Steel Rungs
- (3) Handgrips
- 10' Wave Slide
- Built-in Sandbox
- Rock Climbing Wall w/ Knotted Rope
- Tic Tac Toe & Chalkboard
- 7' High 3 Position Swing Beam
- (2) Sling Swings & Ring Trapeze
- · Steering Wheel, Telescope, Telephone and Periscope
- 10 Year Limited Warranty

#### **Dimensions**

Swing Set footprint: 15' x 14' (Please allow a 6' Play Perimeter)