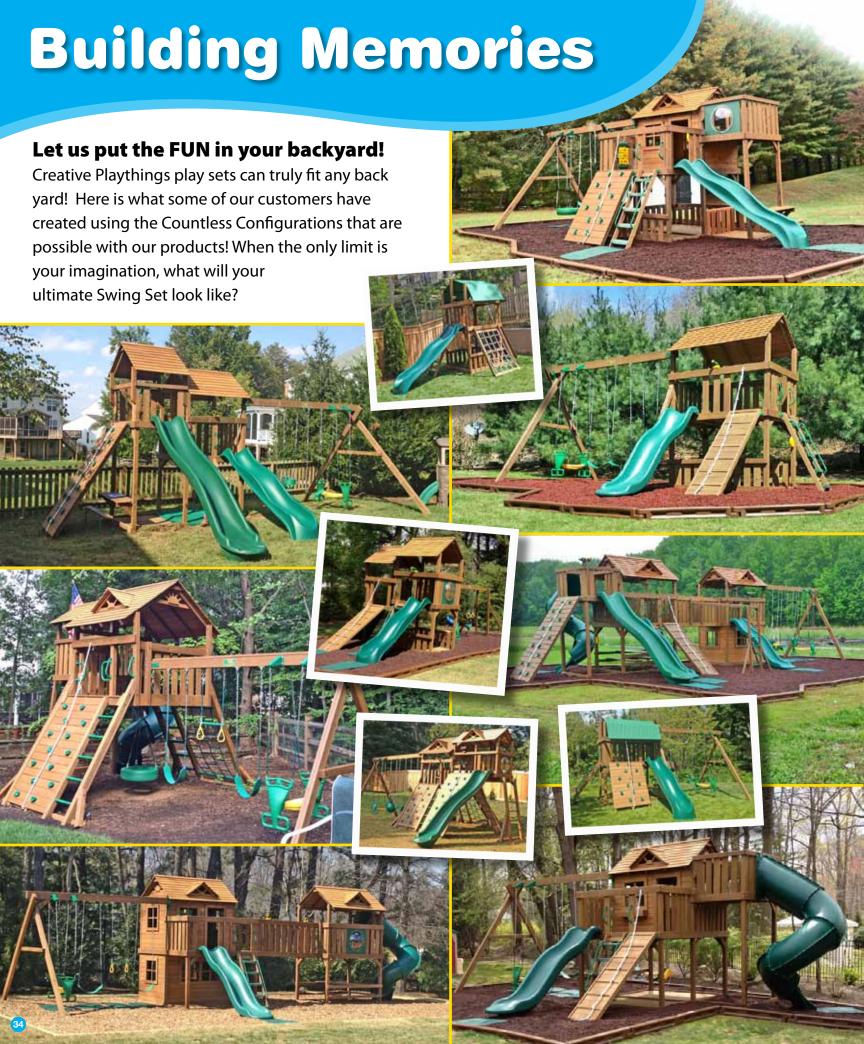

#### **Design Flexibility means Countless Configurations!**

Since no two families are exactly the same, we firmly believe that no Play Set should ever come "as is". Every Creative Playthings Swing Set

has been designed to be completely modular to ensure that our customers are able to construct their ideal Swing Set à la carte! That said, we understand that the prospect of what we call "Countless Configurations" can be a bit intimidating. So let's go through the process of what goes into every Creative Playthings Swing Set!

Both of these fantastic Swing Sets started with the same Lexington Gym, but look how different they turned out! Your choice of Swing Module, Roof and any other Accessories can make all the difference in the world. At Creative Playthings, we truly have the perfect Swing Set for every family, and that is the beauty of modularity!

#### Twice the Swing Set for Three times the Kids!

If you are looking for an even bigger Swing Set, you may be interested in one of our **Combination Sets.** Every "Combo Set" is comprised of two separate Gyms connected using a Crawl Tube or Connecting Bridge. The results are endlessly diverse and more than often, breath taking!