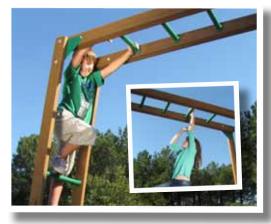

Our Hardware is recessed-drilled and covered with our own color coordinated Plastic Caps that fit flush against the surface of the wood.

All our ladders feature Textured Galvanized Steel Rungs, with a powder coated, non-slip finish to provide a sure-grip and safe footing. Protective collars finish off the rungs.