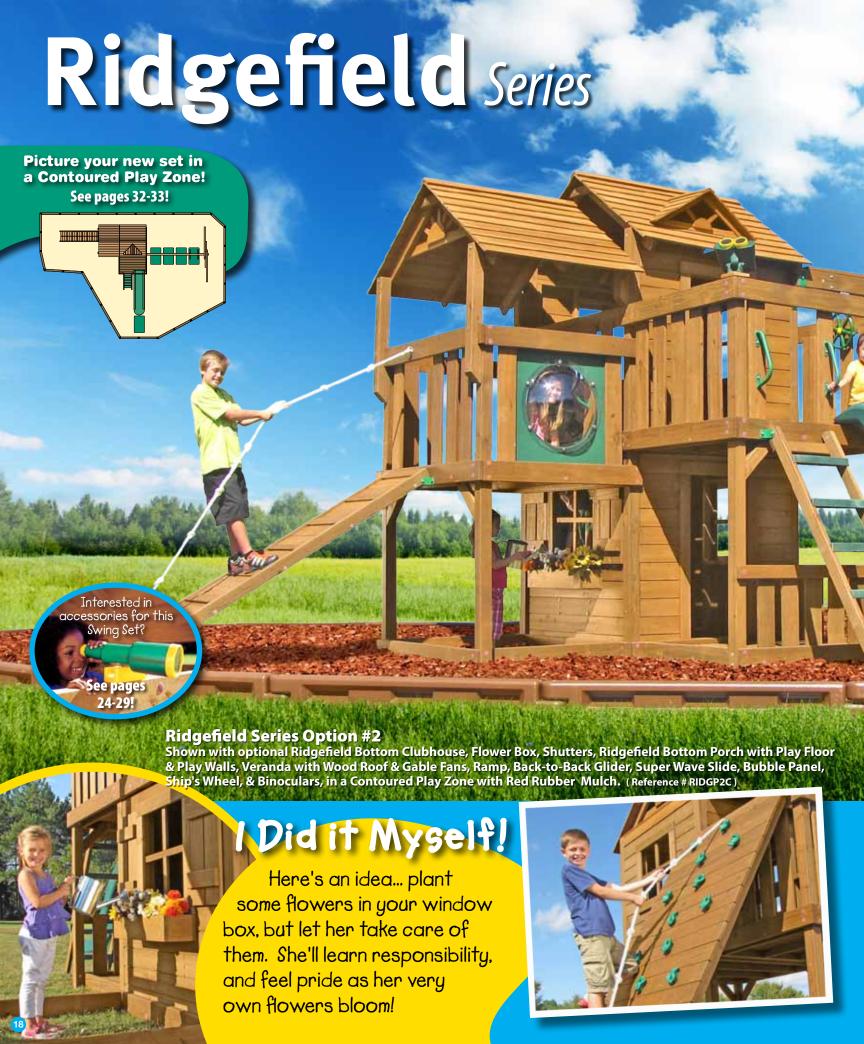

#### **Manchester Series Option #2**

Shown with optional Dormers, Gable Fans, Manchester Fun Deck with Monkey Bars, Back-to-Back Glider, Spiral Slide & Wood Roof, Access Ladder Rails, Ship's Wheel & Binoculars, in a Contoured Play Zone with Brown Rubber Mulch. (Reference # MANCP2C)

Note: The Manchester can only accommodate three swinging accessories at a time in order to avoid conflict of play with built-in 360° tire swing.