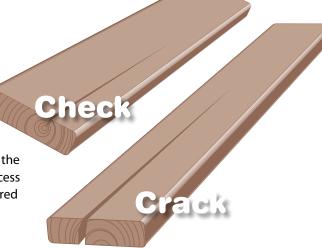

# **Checking is Natural**

#### What is the difference between a "Check" and a "Crack"?

Wood, when exposed to the elements will develop "Checks" Checks are cosmetic, non structural and do not affect the strength or durability of the part. Checks are not covered by the warranty.

A "Crack" is a structural defect and goes through both surfaces of the wood. Usually, cracks are caused by some outside force such as excess loads or from being struck by some object. Cracked parts are covered by the Limited Warranty.