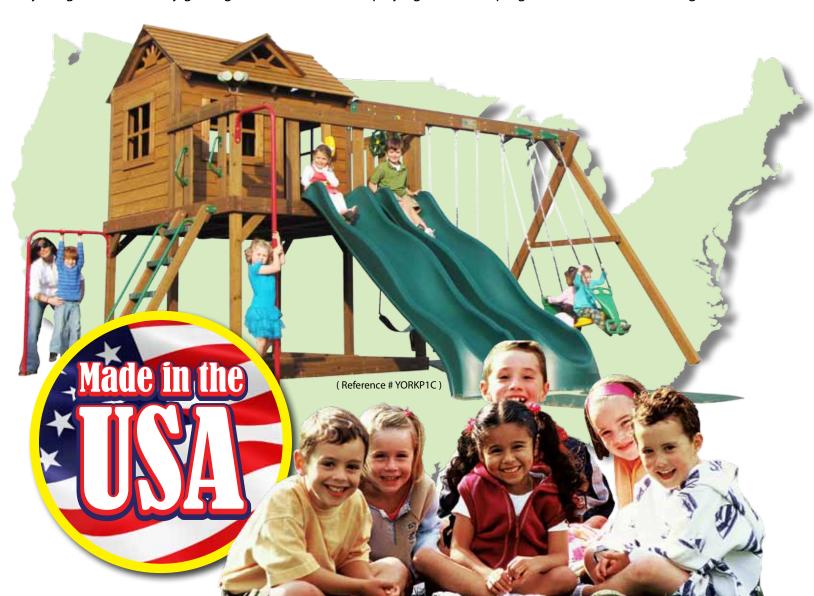

# Made in the USA

#### It's far more than a catchphrase. It's our commitment to you.

In these economic times, "Made in the USA" has become more important than ever. Creative Playthings is proud to report that we've been an American manufacturing company for more than a half-century, and not in name only. When you invest in a Swing Set from Creative Playthings, you're "buying American".

All our Swing Sets are **Made in the USA.**From our factory located in Emporia, Virginia, we proudly keep more American kids playing and more Americans working.

The primary wood used in our Swing Sets is American grown, **Southern Yellow Pine**. Strong, beautiful and renewable, Southern Yellow Pine is widely used for it's proven quality and longevity.