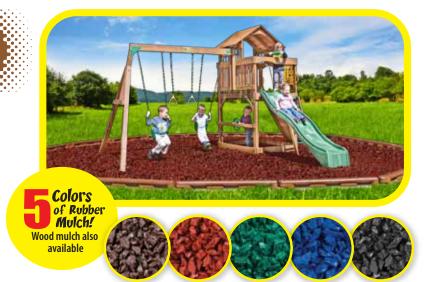

#### #3: What kind of mulch do you prefer?

Play Zone Type and Borders aside, the most noticeable aesthetic of your Play Zone is the type and color of mulch you choose. In addition to Playground Wood Mulch, Creative Playthings offers **Playsafer™ Rubber Mulch** in four attractive colors. Made from recycled tires, Playsafer™ Rubber Mulch is the greenest type of resilient ground cover on the market. It is non-toxic, non-staining, and exceeds all CPSC guidelines.

**Brown Rubber Mulch** 

**Red Rubber Mulch** 

**Blue Rubber Mulch** 

Green Rubber Mulch

**Playground Wood Mulch** 