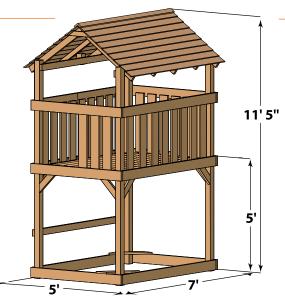

The "Gym" is the central component of every Swing Set. This two story play tower comes complete with an Access Ladder and Slide. It is where accessories like Rock Climbing Walls and additional Play Decks will attach.

If you aren't interested in adding swings, every Gym can be purchased as a stand alone play structure.

(Using Lexington Gym for illustrative reference)

Every Series of Creative Playthings Swing Sets is built around a uniquely styled Gym. No two are exactly alike!