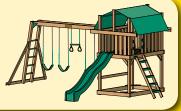

#### **Lexington Gym**

+ 4 position 7' High Swing Beam Module

Overall Dimensions:

17' x 21'

#### **Lexington Gym**

+ 4 position 9' High Swing Beam Module

**Overall Dimensions:** 

17' x 21'

#### **Lexington Gym**

+ 4 position 7' High Top Ladder Module

**Overall Dimensions:** 

17' x 21'

**Standard Ridgefield Gym Features** 

5'X9'Play
Deck

- Wood Roof w/ Dormer and Gable Fans
- Clubhouse w/ Porch
- Angled Access Ladder with wide flat steps
- Deluxe Hand Grips
- 10' Wave Slide
- Built-In Sandbox Requires 650lbs. of play sand. (Not included)