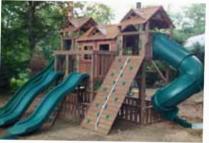

# Williamsburg Series

Interested in accessories for this Swing Set?

See pages 24-29!

#### Williamsburg Series Option #1

Shown with optional Williamsburg Lunch Counter, Ramp, Back-to-Back Glider, & Scoop Slide in a Contoured Play Zone with Brown Rubber Mulch. (Reference # WILLP2C)