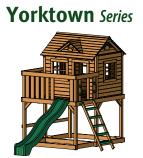

# Yorktown Series

# The More the Merrier!

Our play systems are so enormous, they can easily accommodate not only your children, but all of their friends too! You may find your back yard becoming very popular!

**Standard Yorktown Gym Features** 

Play

- Wood Roof w/ Dormer

- Wood Roof w/ Dormer and Gable Fans
- Clubhouse w/ Porch
- Angled Access Ladder with wide flat steps
- Deluxe Hand Grips
- 10' Wave Slide
- Built-In Sandbox Requires 900lbs. of play sand. (Not included)

#### **Yorktown Series Options**

All options include: 3 Sling Swings & Ring Trapeze.

Yorktown Gym + 4 position 7' High Swing Beam Module

Overall Dimensions:

19' x 20'

**Yorktown Gym** 

+ 4 position 9' High Swing Beam Modul

**Overall Dimensions:** 

19' x 20'

Yorktown Gym

+ 4 position 7' High Top Ladder Module

**Overall Dimensions:** 

20' x 20'