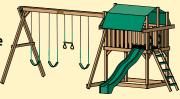

#### **Lexington Gym**

+ 4 position 7' High Swing Beam Module

Overall Dimensions:

17' x 21'

#### **Lexington Gym**

+ 4 position 9' High Swing Beam Module

Overall Dimensions:

15' x 23'

#### **Lexington Gym**

+ 4 position 7' High Top Ladder Module

Overall Dimensions:

17' x 21'

**Standard Lexington Gym Features** 

Wood Roof

- Angled Access Ladder with wide flat steps
- Deluxe Hand Grips
- 10' Wave Slide
- Built-In Sandbox Requires 900lbs. of play sand. (Not included)