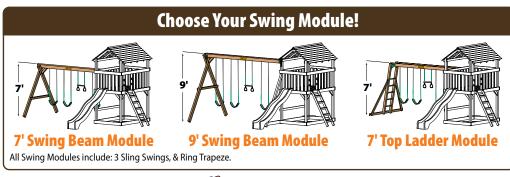

#### Add a Swing Module!

No matter which you choose, any of our Swing Modules will transform any Creative Playthings Gym into a "Swing Set"!

Every Swing Module includes the following: (3) Sling Swings & (1) Ring Trapeze.

#### Williamsburg Series Options

All options include: 3 Sling Swings & Ring Trapeze.

**Williamsburg Gym** + 4 position 7' High Swing Beam Module

Overall Dimensions:

15' x 21'

**Williamsburg Gym** 

+ 4 position 9' High Swing Beam Module

Overall Dimensions:

15' x 21'

**Williamsburg Gym** 

+ 4 position 7' High Top Ladder Module

Overall Dimensions: **15' x 21'** 

**Standard Williamsburg Gym Features** 

J Play 5' High

- Wood Roof
- Angled Access Ladder with wide flat steps
- Deluxe Hand Grips
- 10' Wave Slide
- Built-In Sandbox Requires 650lbs. of play sand. (Not included)