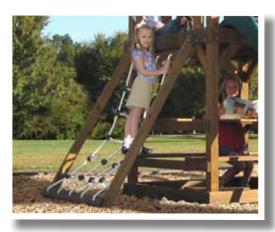

#### **Wood Ramp**

The Wood Ramp is a popular accessory that challenges the child's coordination and motor skills. The Wood Ramp makes a great gift idea too!

Available on all sets.