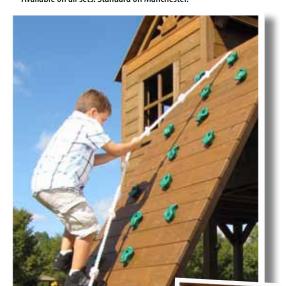

# **Deluxe Rope Ladder**

Climb to new heights, with this Deluxe Rope Ladder.

Available for Lexington and Williamsburg gyms.