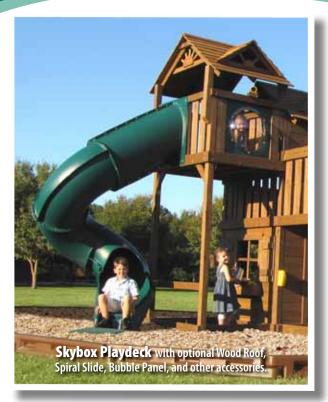

#### **Skybox Playdeck**

Looking for high adventure? The Skybox Playdeck truly takes your set to the next level! Best of all, you can add a Spiral Slide, a Swoosh Slide, and/or a Pinnacle Rock Wall. And for the finishing touch, be sure to add either a Conestoga-Style Fabric Roof or a Wood Roof!

Available on the Williamsburg, Lexington, Ridgefield & Yorktown sets. 7' High platform extends 51" from gym.