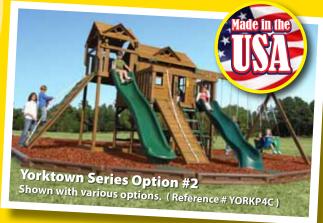

# Yorktown Series

# The More the Merrier!

Our play systems are so enormous, they can easily accommodate not only your children, but all of their friends too! You may find your back yard becoming very popular!

**Standard Yorktown Gym Features** 

Play

- Wood Roof w/ Dormer

- Wood Roof w/ Dormer and Gable Fans
- Clubhouse w/ Porch
- Angled Access Ladder with wide flat steps
- Deluxe Hand Grips
- 10' Wave Slide
- Built-In Sandbox Requires 900lbs. of play sand. (Not included)

#### **Yorktown Series Options**

All options include: 3 Sling Swings & Ring Trapeze.

Yorktown Gym + 4 position 7' High Swing Beam Module

Overall Dimensions:

19' x 20'

**Yorktown Gym** 

+ 4 position 9' High Swing Beam Modul

**Overall Dimensions:** 

19' x 20'

Yorktown Gym

+ 4 position 7' High Top Ladder Module

**Overall Dimensions:** 

20' x 20'