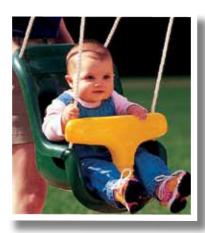

**Infant Swing** 

The extended back gives the smallest swinger a secure feeling for his first swinging experience. Available in Rope only.

**Bucket Toddler Swing** 

The 360° design completely envelopes the child for maximum security and safety. Available in Rope or Chain.