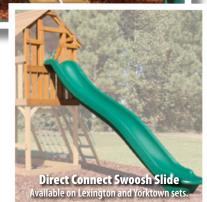

#### Swoosh Slide

Our biggest slide is the ultimate thrill ride for kids. This wavy 14' jumbo slide connects to either the optional Skybox Playdeck, Manchester Fun Deck or directly to your Wood Roof Gym. Available on all sets

Available on the Williamsburg, Lexington, Ridgefield & Yorktown sets. 7' High platform extends 51" from gym.