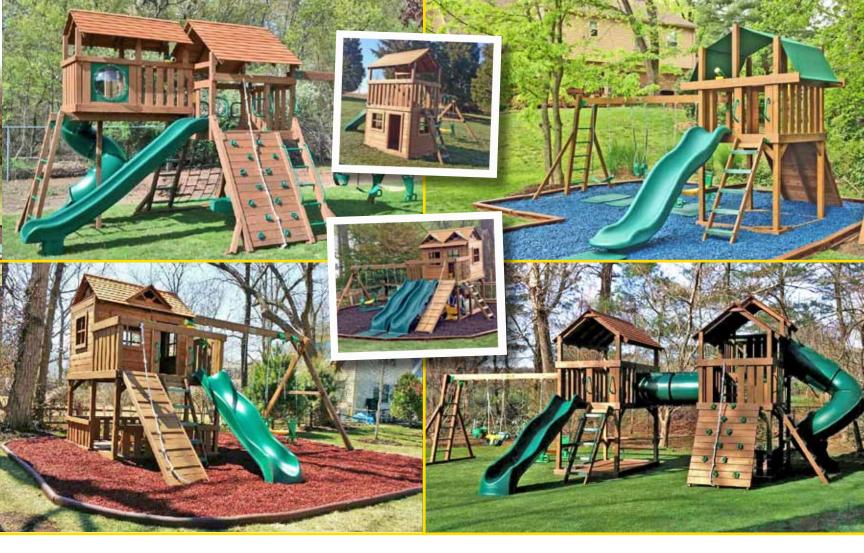

#### **Design Flexibility means Countless Configurations!**

Since no two families are exactly the same, we firmly believe that no Play Set should ever come "as is". Every Creative Playthings Swing Set

has been designed to be completely modular to ensure that our customers are able to construct their ideal Swing Set à la carte! That said, we understand that the prospect of what we call "Countless Configurations" can be a bit intimidating. So let's go through the process of what goes into every Creative Playthings Swing Set!

Both of these fantastic Swing Sets started with the same Lexington Gym, but look how different they turned out! Your choice of Swing Module, Roof and any other Accessories can make all the difference in the world. At Creative Playthings, we truly have the perfect Swing Set for every family, and that is the beauty of modularity!

#### Twice the Swing Set for Three times the Kids!

If you are looking for an even bigger Swing Set, you may be interested in one of our **Combination Sets.** Every "Combo Set" is comprised of two separate Gyms connected using a Crawl Tube or Connecting Bridge. The results are endlessly diverse and more than often, breath taking!