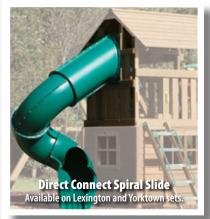

#### **Spiral Slide**

This enormous spiral slide connects to either the optional Skybox Playdeck Manchester Fun Deck, or directly to your Wood Roof Gym. Available on all sets

Available on the Williamsburg, Lexington, Ridgefield & Yorktown sets. 7' High platform extends 51" from gym.