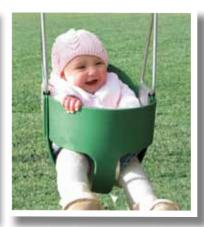

**Infant Swing** 

The extended back gives the smallest swinger a secure feeling for his first swinging experience. Available in Rope only.

**Bucket Toddler Swing** 

The 360° design completely envelopes the child for maximum security and safety. Available in Rope or Chain.