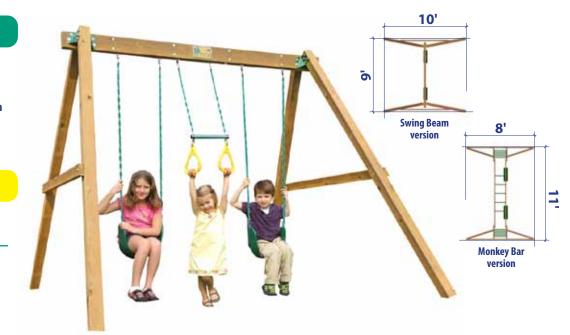

#### **Includes**

- 7' High, 3 Position Swing Beam or 7' High, 3 Position Monkey Bars over swings
- Southern Yellow Pine Construction
- (2) Sling Swings
- Ring Trapeze
- 10 Year Limited Warranty

#### **Dimensions**

**Swing Beam footprint: 10' x 9'** (Please allow a 6' Play Perimeter)

Monkey Bars footprint: 11' x 8' (Please allow a 6' Play Perimeter)