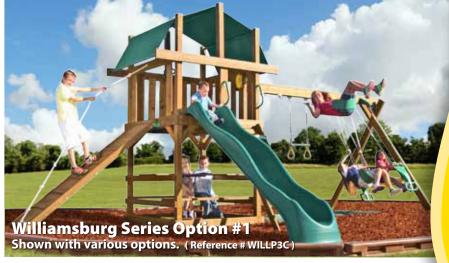

#### Williamsburg Series Option #1

Shown with optional Williamsburg Lunch Counter, Ramp, Back-to-Back Glider, & Scoop Slide in a Contoured Play Zone with Brown Rubber Mulch. (Reference # WILLP2C)