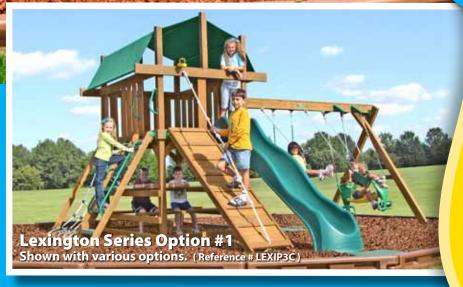

# Williamsburg Series

Interested in accessories for this Swing Set?

See pages 24-29!

#### Williamsburg Series Option #1

Shown with optional Williamsburg Lunch Counter, Ramp, Back-to-Back Glider, & Scoop Slide in a Contoured Play Zone with Brown Rubber Mulch. (Reference # WILLP2C)