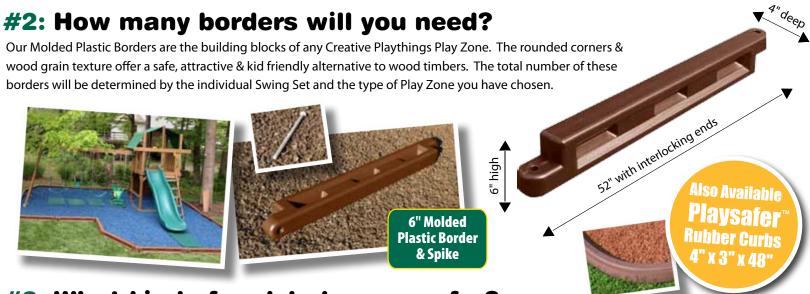

# #1: Which type is right for you?

Because no two backyards are the same, Creative Playthings offers two basic types of Play Zone for you to choose from.

Since they are both constructed out of the same quality materials, choosing between a "Standard Play Zone" and a "Contoured Play Zone" can be a matter of personal style, or one of necessity when determining the unique challenges presented by a certain backyard.

# **Standard Play Zone**

| 6" Borders & Spikes    | 26           |
|------------------------|--------------|
| Area                   | 675.0 sq.ft. |
| Rubber Mulch - 3" Deep | 108 bags     |
| Rubber Mulch - 4" Deep | 147 bags     |
| Wood Mulch - 6" Deep   | 12 cu.yd.    |
| Wear Pads              | 5            |

# **Contoured Play Zone**

| 6" Borders & Spikes    | 22         |
|------------------------|------------|
| Area                   | 450 sq.ft. |
| Rubber Mulch - 3" Deep | 72 bags    |
| Rubber Mulch - 4" Deep | 98 bags    |
| Wood Mulch - 6" Deep   | 8 cu.yd.   |
| Wear Pads              | 5          |