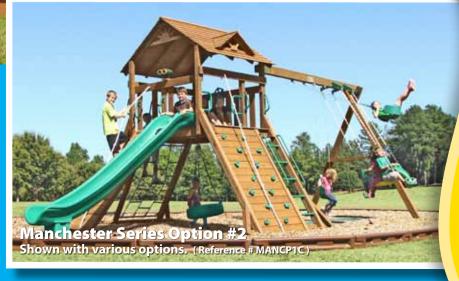

#### **Manchester Series Option #2**

Shown with optional Dormers, Gable Fans, Manchester Fun Deck with Monkey Bars, Back-to-Back Glider, Spiral Slide & Wood Roof, Access Ladder Rails, Ship's Wheel & Binoculars, in a Contoured Play Zone with Brown Rubber Mulch. (Reference # MANCP2C)

Note: The Manchester can only accommodate three swinging accessories at a time in order to avoid conflict of play with built-in 360° tire swing.