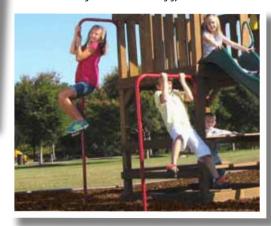

# Reach New Heights!

It's no secret that kids love to climb! Sure it builds strength and agility... but nothing beats that first view from the top!

**Standard Williamsburg Gym Features** 

Play

- Gambrel Fabric Roof
- Angled Access Ladder with wide flat steps
- Deluxe Hand Grips
- 10' Wave Slide
- Built-In Sandbox Requires 650lbs. of play sand. (Not included)