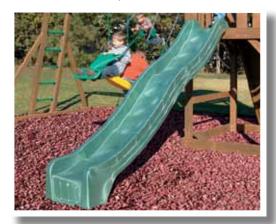

# Reach New Heights!

It's no secret that kids love to climb! Sure it builds strength and agility... but nothing beats that first view from the top!

**Standard Williamsburg Gym Features** 

Play

- Gambrel Fabric Roof
- Angled Access Ladder with wide flat steps
- Deluxe Hand Grips
- 10' Wave Slide
- Built-In Sandbox Requires 650lbs. of play sand. (Not included)

#### **Wave Slide**

Our entry level 10' slide comes standard with every 5' high platform gym.

Available on all sets, excluding the Manchester.