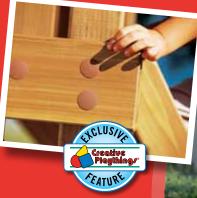

Our Hardware is recessed-drilled and covered with our own color coordinated Plastic Caps that fit flush against the surface of the wood.

All our ladders feature Textured Galvanized Steel Rungs, with a powder coated, non-slip finish to provide a sure-grip and safe footing. Protective collars finish off the rungs.