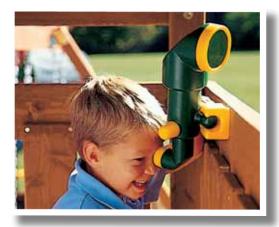

#### **Periscope**

Up periscope! This great accessory can transform any gym into a submarine! Comes with "shatter proof" reflector mirror for those rough expeditions.