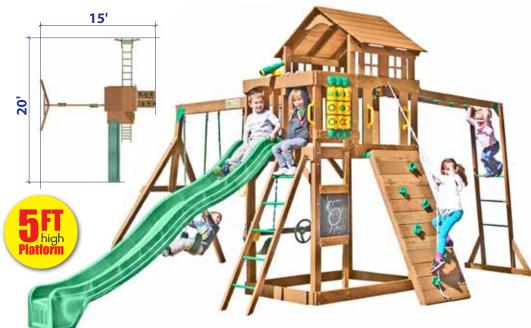

#### Includes

- Play Deck: 42" wide x 60" deep x 5' High w/ Wood Roof (10' High) & Porch
- Southern Yellow Pine Construction
- Access Ladder w/ Textured Steel Rungs
- (5) Handgrips
- 10' Wave Slide
- Built-in Sandbox & Monkey Bars
- Rock Climbing Wall w/ Knotted Rope
- Tic Tac Toe & Chalkboard
- 7' High 3 Position Swing Beam
- (2) Sling Swings & Ring Trapeze
- Steering Wheel, Telescope, Telephone and Periscope
- 10 Year Limited Warranty

#### **Dimensions**

Swing Set footprint: 20' x 15' (Please allow a 6' Play Perimeter)