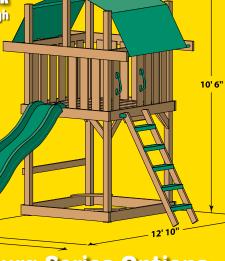

# Williamsburg Series

Interested in accessories for this Swing Set?

See pages 24-29!

#### Williamsburg Series Option #1

Shown with optional Williamsburg Lunch Counter, Ramp, Back-to-Back Glider, & Scoop Slide in a Contoured Play Zone with Brown Rubber Mulch. (Reference # WILLP2C)

# Reach New Heights!

It's no secret that kids love to climb! Sure it builds strength and agility... but nothing beats that first view from the top!

**Standard Williamsburg Gym Features** 

Play

- Gambrel Fabric Roof
- Angled Access Ladder with wide flat steps
- Deluxe Hand Grips
- 10' Wave Slide
- Built-In Sandbox Requires 650lbs. of play sand. (Not included)