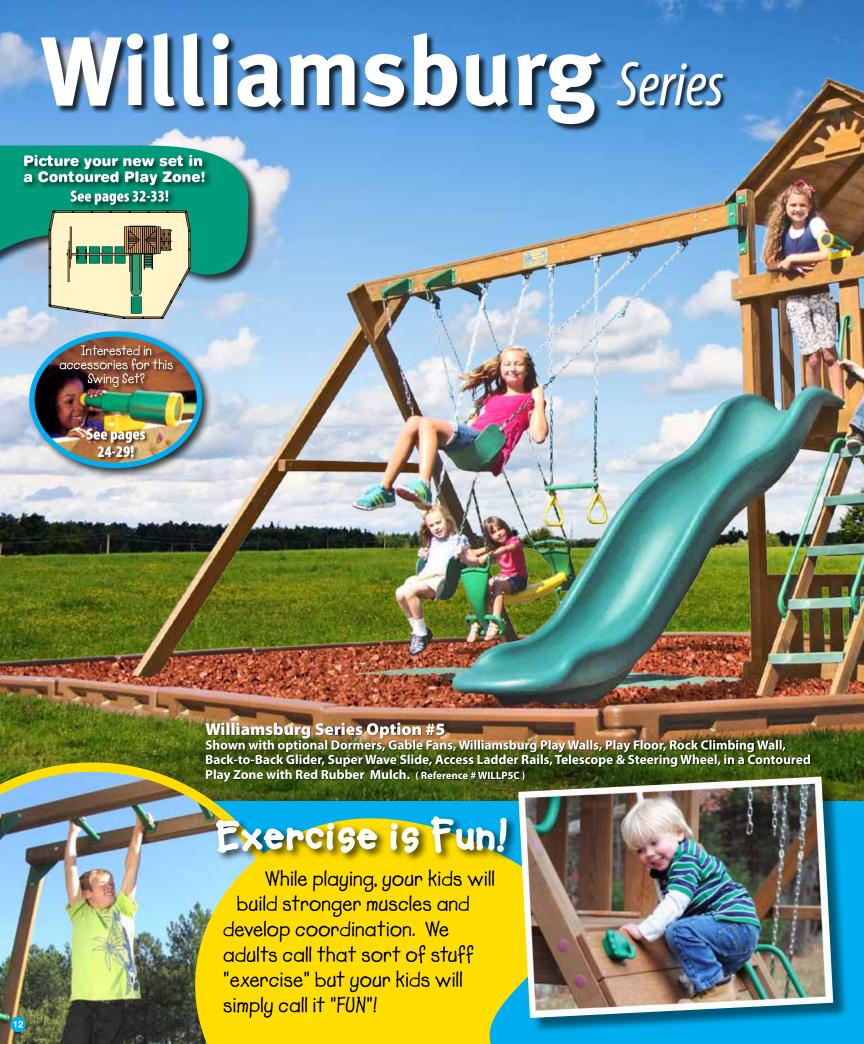

# Williamsburg Series

Interested in accessories for this Swing Set?

See pages 24-29!

# Reach New Heights!

It's no secret that kids love to climb! Sure it builds strength and agility... but nothing beats that first view from the top!

**Standard Williamsburg Gym Features** 

Play

- Gambrel Fabric Roof
- Angled Access Ladder with wide flat steps
- Deluxe Hand Grips
- 10' Wave Slide
- Built-In Sandbox Requires 650lbs. of play sand. (Not included)