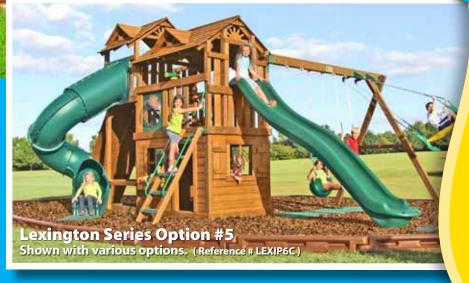

# Williamsburg Series

Interested in accessories for this Swing Set?

See pages 24-29!

#### Williamsburg Series Option #1

Shown with optional Williamsburg Lunch Counter, Ramp, Back-to-Back Glider, & Scoop Slide in a Contoured Play Zone with Brown Rubber Mulch. (Reference # WILLP2C)