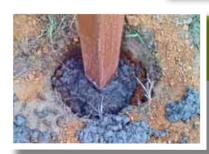

#### **Pouring the concrete**

Each post is set into the footing holes and then anchored in place using concrete; ensuring a safe and rock-steady playground!