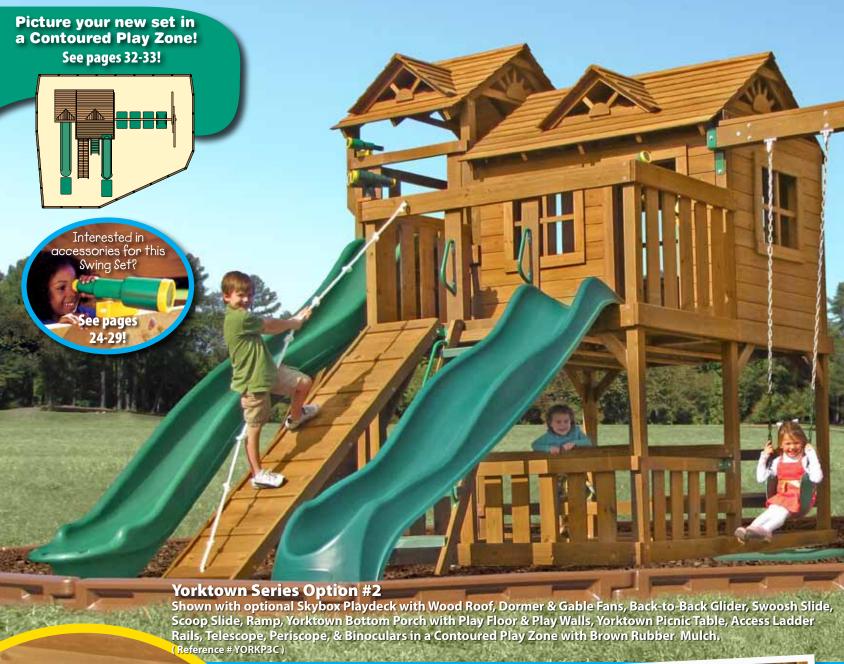

# Yorktown Series

# The More the Merrier!

Our play systems are so enormous, they can easily accommodate not only your children, but all of their friends too! You may find your back yard becoming very popular!

**Standard Yorktown Gym Features** 

Play

- Wood Roof w/ Dormer

- Wood Roof w/ Dormer and Gable Fans
- Clubhouse w/ Porch
- Angled Access Ladder with wide flat steps
- Deluxe Hand Grips
- 10' Wave Slide
- Built-In Sandbox Requires 900lbs. of play sand. (Not included)