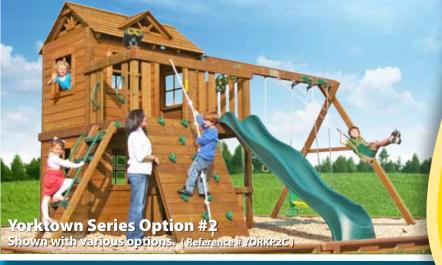

# Yorktown Series

# The More the Merrier!

Our play systems are so enormous, they can easily accommodate not only your children, but all of their friends too! You may find your back yard becoming very popular!

**Standard Yorktown Gym Features** 

#### **Yorktown Series Options**

All options include: 3 Sling Swings & Ring Trapeze.

Yorktown Gym + 4 position 7' High Swing Beam Module

Overall Dimensions:

19' x 20'

**Yorktown Gym** 

+ 4 position 9' High Swing Beam Modul

**Overall Dimensions:** 

19' x 20'

Yorktown Gym

+ 4 position 7' High Top Ladder Module

**Overall Dimensions:** 

20' x 20'