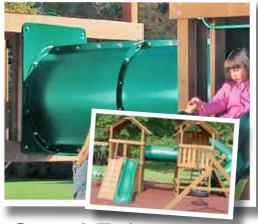

#### **Crawl Tube**

Kids love the adventure of crawling from one Gym to the other in this heavy duty 5' Crawl Tube!

Available on all sets, excluding the Manchester.