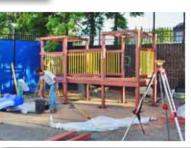

# Constructing the playground itself

Once the footing holes have been dug, we can begin assembling your new playground!

#### **Pouring the concrete**

Each post is set into the footing holes and then anchored in place using concrete; ensuring a safe and rock-steady playground!