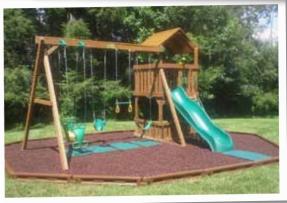

#### **Before installing your Swing Set**

It is extremely important to select an acceptable, level location within your yard. The site must be at least 6' from any structure, such as a fence, garage, overhanging tree branches, clothesline or over head wires. Do not install the Swing Set over concrete, gravel, asphalt or any hard surface. Immeasurable accidents occur from falls; therefore we recommend installing a "Play Zone" around your new Swing Set.

#### What is a Play Zone?

A Play Zone is an area around your Swing Set that transforms your yard into a safe and attractive play environment for your child. We will install your Play Zone using molded plastic borders, rubber or wood mulch, felt and heavy-duty 1" thick rubber wear pads for every swing or slide.

#### **Start Designing Your Play Zone!**

Creating the perfect Play Zone to fit into your unique backyard is as easy as answering these five questions.