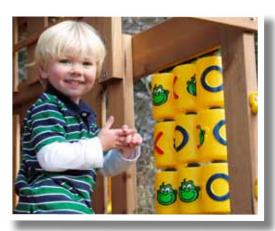

#### Tic-Tac-Toe Panel

Your toddler will love playing this classic game! Fun to play next to a friend or with either mom or dad standing on the other side! Available on all sets