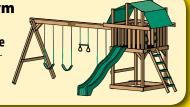

#### Williamsburg Series Options

All options include: 3 Sling Swings & Ring Trapeze.

**Williamsburg Gym** + 4 position 7' High Swing Beam Module

Overall Dimensions:

15' x 21'

**Williamsburg Gym** 

+ 4 position 9' High Swing Beam Module

Overall Dimensions:

15' x 21'

**Williamsburg Gym** 

+ 4 position 7' High Top Ladder Module

Overall Dimensions: **15' x 21'** 

**Standard Williamsburg Gym Features** 

J Play 5' High

- Wood Roof
- Angled Access Ladder with wide flat steps
- Deluxe Hand Grips
- 10' Wave Slide
- Built-In Sandbox Requires 650lbs. of play sand. (Not included)

#### Williamsburg Series Options

All options include: 3 Sling Swings & Ring Trapeze.

#### **Williamsburg Gym**

+ 4 position 7' High Swing Beam Module

Overall Dimensions:

15' x 21'

**Williamsburg Gym** + 4 position 9' High **Swing Beam Module** 

**Overall Dimensions:** 

15' x 21'

#### **Williamsburg Gym**

+ 4 position 7' High Top Ladder Module

**Overall Dimensions:** 

15' x 21'

**Standard Lexington Gym Features** 