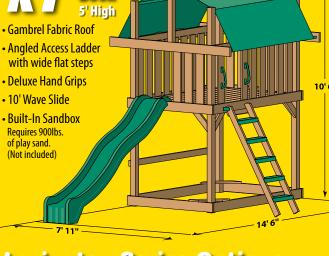

#### **Lexington Gym**

+ 4 position 7' High Top Ladder Module

Overall Dimensions:

17' x 21'

**Standard Lexington Gym Features** 

Wood Roof

- Angled Access Ladder with wide flat steps
- Deluxe Hand Grips
- 10' Wave Slide
- Built-In Sandbox Requires 900lbs. of play sand. (Not included)