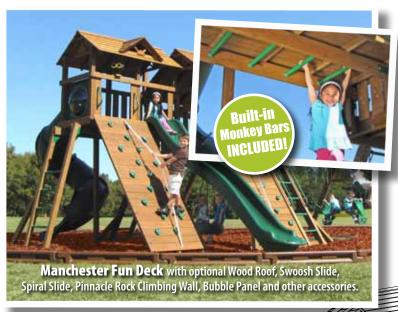

# Manchester Fun Deck

The perfect combination of high adventure and monkey bars all in one! You can even add a Spiral Slide, a Swoosh Slide, a Pinnacle Rock Climbing Wall and then finish it off with a Wood Roof on top!

Available only on our Manchester set.

#### **Monkey Bars**

A childhood favorite! Your kids will love this hand-over-hand activity as much as you did at their age! Available on all sets, excluding the Manchester. Available on Manchester Fun Deck.