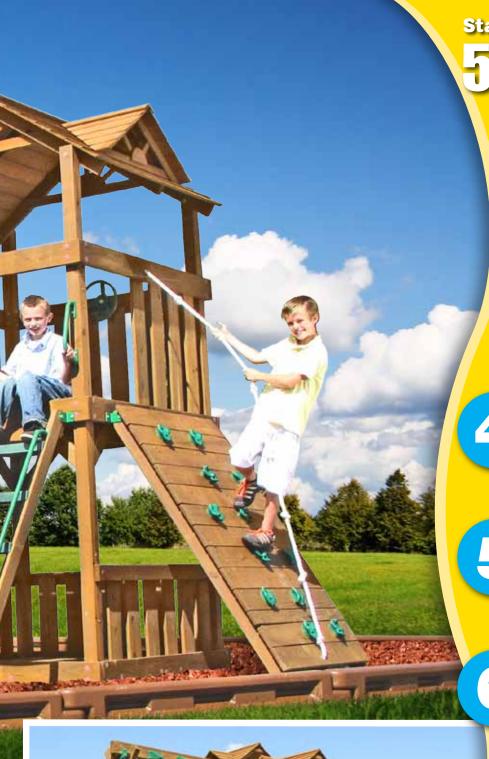

# Reach New Heights!

It's no secret that kids love to climb! Sure it builds strength and agility... but nothing beats that first view from the top!

**Standard Williamsburg Gym Features** 

Play

- Gambrel Fabric Roof
- Angled Access Ladder with wide flat steps
- Deluxe Hand Grips
- 10' Wave Slide
- Built-In Sandbox Requires 650lbs. of play sand. (Not included)