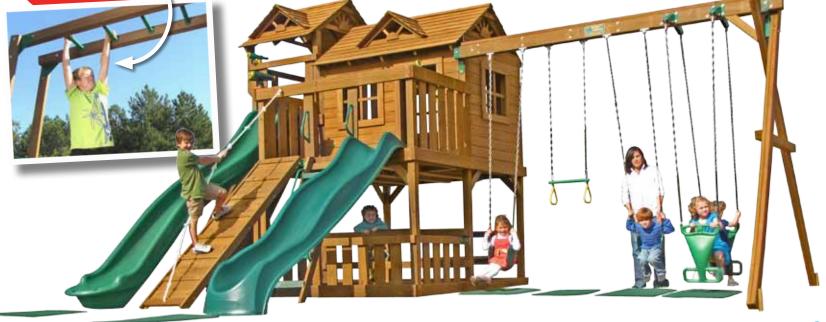

# Williamsburg Series

Interested in accessories for this Swing Set?

See pages 24-29!

#### Williamsburg Series Option #1

Shown with optional Williamsburg Lunch Counter, Ramp, Back-to-Back Glider, & Scoop Slide in a Contoured Play Zone with Brown Rubber Mulch. (Reference # WILLP2C)

# Reach New Heights!

It's no secret that kids love to climb! Sure it builds strength and agility... but nothing beats that first view from the top!

**Standard Williamsburg Gym Features** 

Play

- Gambrel Fabric Roof
- Angled Access Ladder with wide flat steps
- Deluxe Hand Grips
- 10' Wave Slide
- Built-In Sandbox Requires 650lbs. of play sand. (Not included)