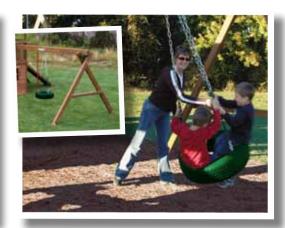

**Infant Swing** 

The extended back gives the smallest swinger a secure feeling for his first swinging experience. Available in Rope only.

**Bucket Toddler Swing** 

The 360° design completely envelopes the child for maximum security and safety. Available in Rope or Chain.