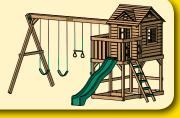

# Yorktown Series

# The More the Merrier!

Our play systems are so enormous, they can easily accommodate not only your children, but all of their friends too! You may find your back yard becoming very popular!

**Standard Yorktown Gym Features** 

#### **Yorktown Series Options**

All options include: 3 Sling Swings & Ring Trapeze.

Yorktown Gym + 4 position 7' High Swing Beam Module

Overall Dimensions:

19' x 20'

**Yorktown Gym** 

+ 4 position 9' High Swing Beam Modul

**Overall Dimensions:** 

19' x 20'

Yorktown Gym

+ 4 position 7' High Top Ladder Module

**Overall Dimensions:** 

20' x 20'