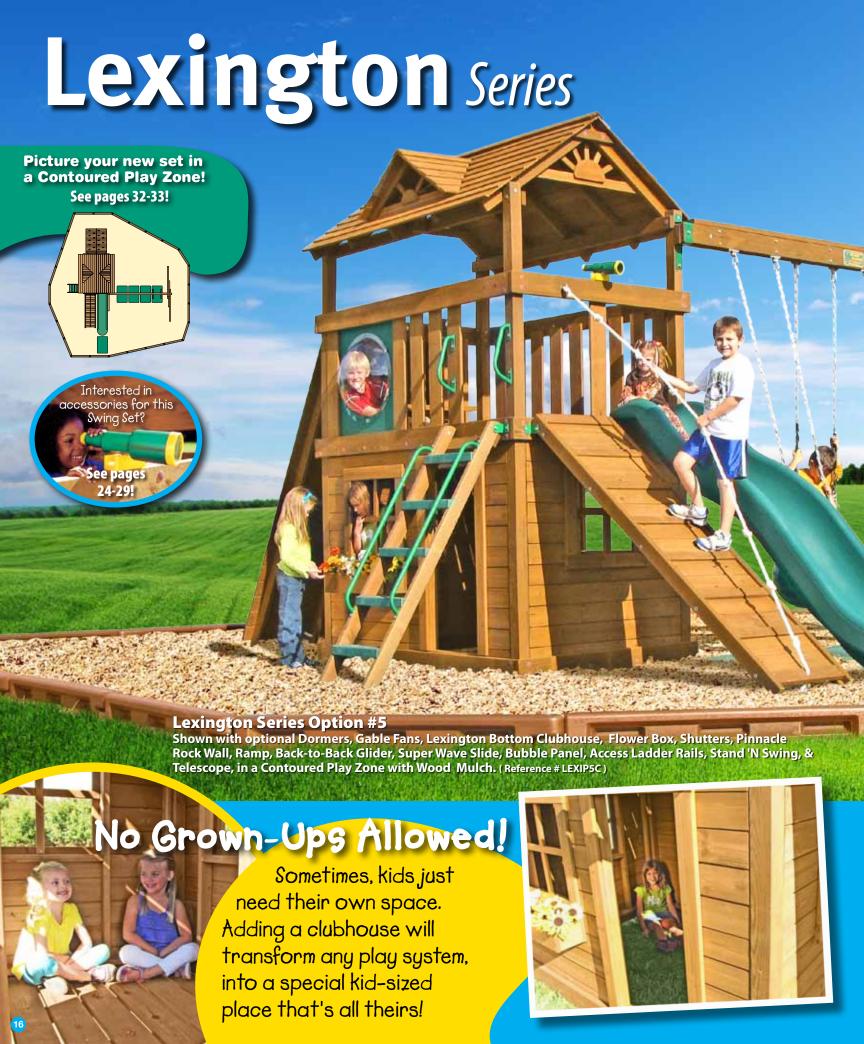

If you aren't interested in adding swings, every Gym can be purchased as a stand alone play structure.

(Using Lexington Gym for illustrative reference)

Every Series of Creative Playthings Swing Sets is built around a uniquely styled Gym. No two are exactly alike!

Both of these fantastic Swing Sets started with the same Lexington Gym, but look how different they turned out! Your choice of Swing Module, Roof and any other Accessories can make all the difference in the world. At Creative Playthings, we truly have the perfect Swing Set for every family, and that is the beauty of modularity!