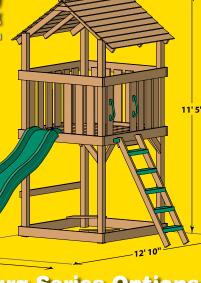

# Williamsburg Series

Interested in accessories for this Swing Set?

See pages 24-29!

#### Williamsburg Series Option #1

Shown with optional Williamsburg Lunch Counter, Ramp, Back-to-Back Glider, & Scoop Slide in a Contoured Play Zone with Brown Rubber Mulch. (Reference # WILLP2C)