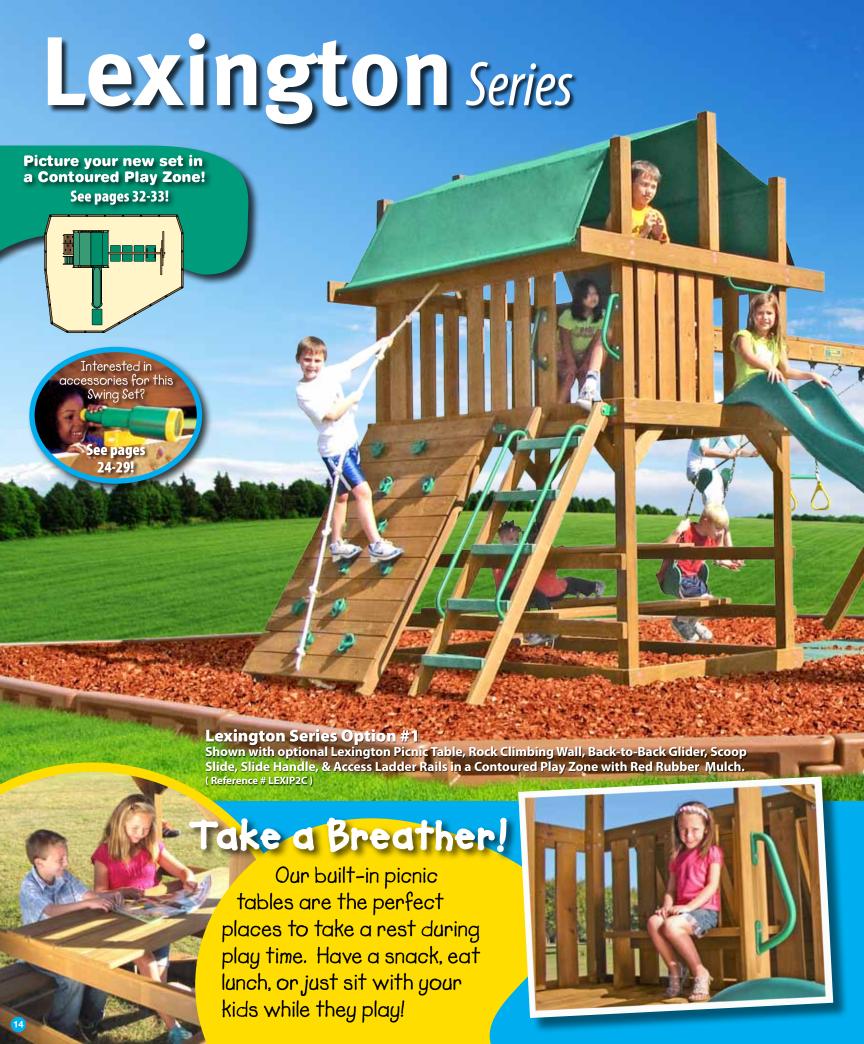

# Reach New Heights!

It's no secret that kids love to climb! Sure it builds strength and agility... but nothing beats that first view from the top!

**Standard Williamsburg Gym Features** 

Play

- Gambrel Fabric Roof
- Angled Access Ladder with wide flat steps
- Deluxe Hand Grips
- 10' Wave Slide
- Built-In Sandbox Requires 650lbs. of play sand. (Not included)