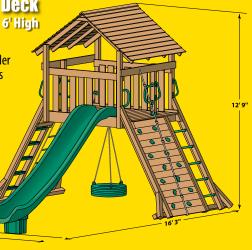

The "Gym" is the central component of every Swing Set. This two story play tower comes complete with an Access Ladder and Slide. It is where accessories like Rock Climbing Walls and additional Play Decks will attach.

If you aren't interested in adding swings, every Gym can be purchased as a stand alone play structure.

(Using Lexington Gym for illustrative reference)

Every Series of Creative Playthings Swing Sets is built around a uniquely styled Gym. No two are exactly alike!

# Reach New Heights!

It's no secret that kids love to climb! Sure it builds strength and agility... but nothing beats that first view from the top!

**Standard Williamsburg Gym Features** 

Play

- Gambrel Fabric Roof
- Angled Access Ladder with wide flat steps
- Deluxe Hand Grips
- 10' Wave Slide
- Built-In Sandbox Requires 650lbs. of play sand. (Not included)

#### Williamsburg Series Options

All options include: 3 Sling Swings & Ring Trapeze.

**Williamsburg Gym** + 4 position 7' High Swing Beam Module

Overall Dimensions:

15' x 21'

**Williamsburg Gym** 

+ 4 position 9' High Swing Beam Module