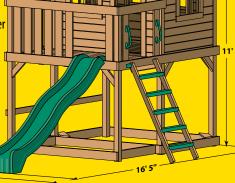

#### **Manchester Series Option #2**

Shown with optional Dormers, Gable Fans, Manchester Fun Deck with Monkey Bars, Back-to-Back Glider, Spiral Slide & Wood Roof, Access Ladder Rails, Ship's Wheel & Binoculars, in a Contoured Play Zone with Brown Rubber Mulch. (Reference # MANCP2C)