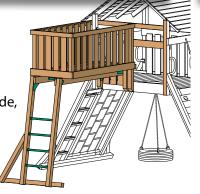

The "Gym" is the central component of every Swing Set. This two story play tower comes complete with an Access Ladder and Slide. It is where accessories like Rock Climbing Walls and additional Play Decks will attach.

If you aren't interested in adding swings, every Gym can be purchased as a stand alone play structure.

(Using Lexington Gym for illustrative reference)

Every Series of Creative Playthings Swing Sets is built around a uniquely styled Gym. No two are exactly alike!