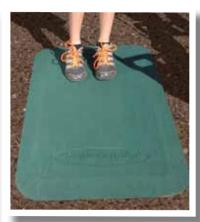

#### **#4: Interested in Wear Pads?**

The icing on the cake! Wear Pads protect against ground indentations and helps prevent displacement of resilient ground cover. We recommend one Wear Pad for every swing or slide. Dimensions: 24" x 39.5", 1" thick.

Our tribute to the original is lighter and offers more support than classic wooden versions. Available in Rope only

**Wear Pad** 

Protects against ground indentations and helps prevent displacement of resilient ground cover. Dimensions: 24" x 39.5", 1" thick.