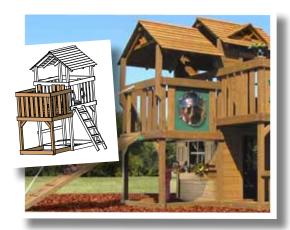

The "Gym" is the central component of every Swing Set. This two story play tower comes complete with an Access Ladder and Slide. It is where accessories like Rock Climbing Walls and additional Play Decks will attach.

If you aren't interested in adding swings, every Gym can be purchased as a stand alone play structure.

(Using Lexington Gym for illustrative reference)

Every Series of Creative Playthings Swing Sets is built around a uniquely styled Gym. No two are exactly alike!